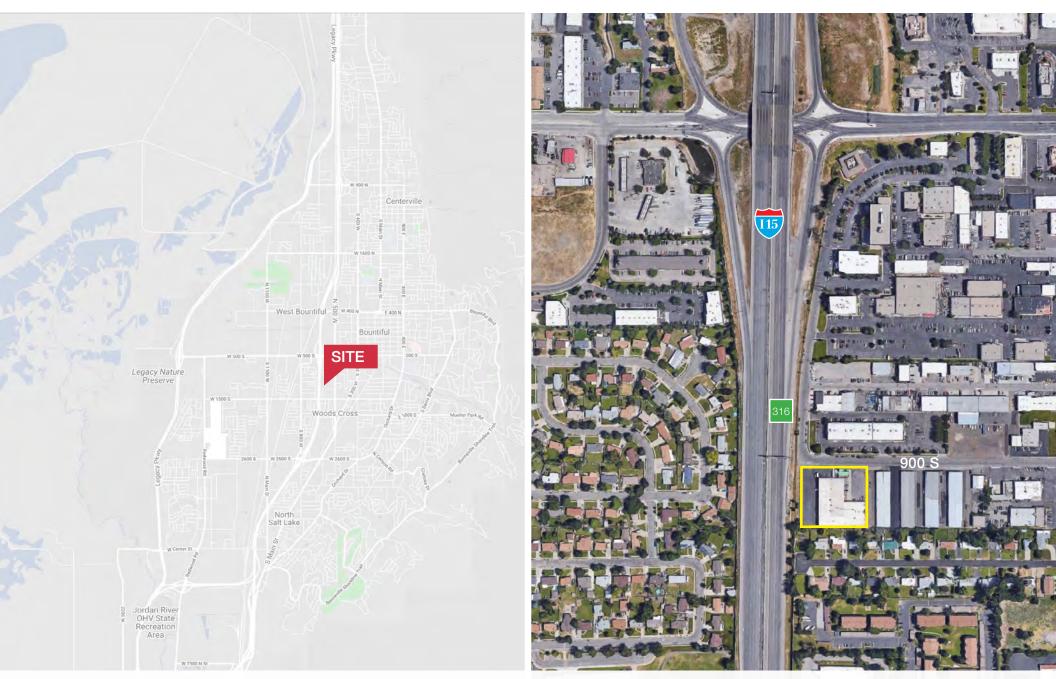

of the seller or NAI Excel. If after reviewing this Memorandum, you have no further interest in purchasing or leasing the Property, please delete or return this Memorandum to NAI Excel.

# Property Summary

| OFFER PRICE        | \$5,500,000              |
|--------------------|--------------------------|
| CAP RATE           | 5.4%                     |
| BUILDING SIZE   SF | 28,500 ±                 |
| LOT SIZE   ACRES   | 1.48 ±                   |
| TYPE               | Retail   Vehicle Related |
| YEAR BUILT         | 1978                     |

- Great opportunity to owner user or as Investment property.
- Value add opportunity with below market rent currently in place.
- Current Monthly Rent \$25,000 + NNN
- Current lease expires Oct 2023

### FOR MORE INFORMATION





# Area Map



# Area Map















## Distance to Major Cities

| Salt Lake City, Utah    | 11 miles  |
|-------------------------|-----------|
| Las Vegas, Nevada       | 429 miles |
| Los Angeles, California | 697 miles |
| San Diego, California   | 759 miles |
| Denver, Colorado        | 534 miles |
| Phoenix, Arizona        | 671 miles |



243 E. St. George Blvd. Suite 200 St George, Utah 84770 (435) 628.1609 | naiexcel.com

## Market Research

Our offices publish commercial and residential market research across Utah and Nevada. NAI Excel and NAI Vegas are known for their deep and rich data. Lending institutions, appraisers, and business consultants look to our market reports as the authority on commercial real estate market trends. We have built and maintained a comprehensive database comp