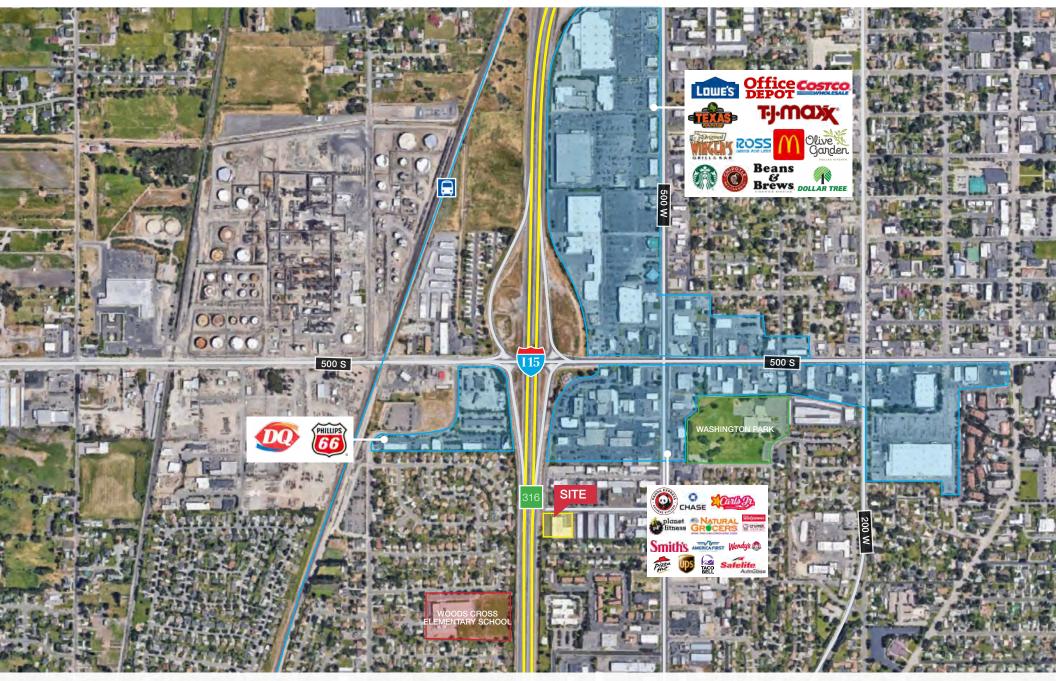

or NAI Excel. If after reviewing this Memorandum, you have no further interest in purchasing or leasing the Property, please delete or return this Memorandum to NAI Excel.

# Property Summary

| OFFER PRICE        | \$5,500,000              |
|--------------------|--------------------------|
| CAP RATE           | 5.4%                     |
| BUILDING SIZE   SF | 28,500 ±                 |
| LOT SIZE   ACRES   | 1.48 ±                   |
| TYPE               | Retail   Vehicle Related |
| YEAR BUILT         | 1978                     |

- Great opportunity to owner user or as Investment property.
- Value add opportunity with below market rent currently in place.
- Current Monthly Rent \$25,000 + NNN
- Current lease expires Oct 2023

### FOR MORE INFORMATION





# Area Map



# Area Map















## Distance to Major Cities

| Salt Lake City, Utah    | 11 miles  |
|-------------------------|-----------|
| Las Vegas, Nevada       | 429 miles |
| Los Angeles, California | 697 miles |
| San Diego, California   | 759 miles |
| Denver, Colorado        | 534 miles |
| Phoenix, Arizona        | 671 miles |



243 E. St. George Blvd. Suite 200 St George, Utah 84770 (435) 628.1609 | naiexcel.com

## Market Research

Our offices publish commercial and residential market research across Utah and Nevada. NAI Excel and NAI Vegas are known for their deep and rich data. Lending institutions, appraisers, and business consultants look to our market reports as the authority on commercial real estate market trends. We have built and maintained a comprehensive database comprised of data