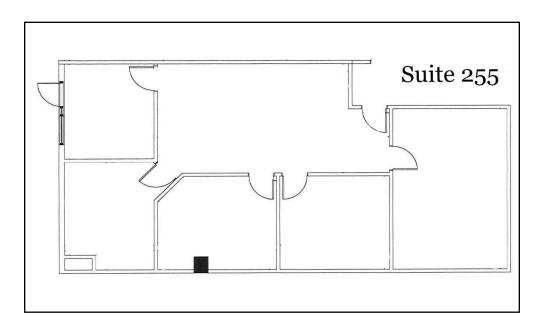

## 5808 S. RAPP STREET

Littleton, Colorado 80120

| AVAILABILITY |           |                 |                                              |
|--------------|-----------|-----------------|----------------------------------------------|
| SUITE#       | SIZE      | PRICE PER MONTH | DESCRIPTION                                  |
| 104          | 591 RSF   | \$1,083.50      | One Large Private Office on Glass; Open Area |
| 255          | 1,360 RSF | \$2,493.33      | Four Privates (One on Glass); Open Area      |