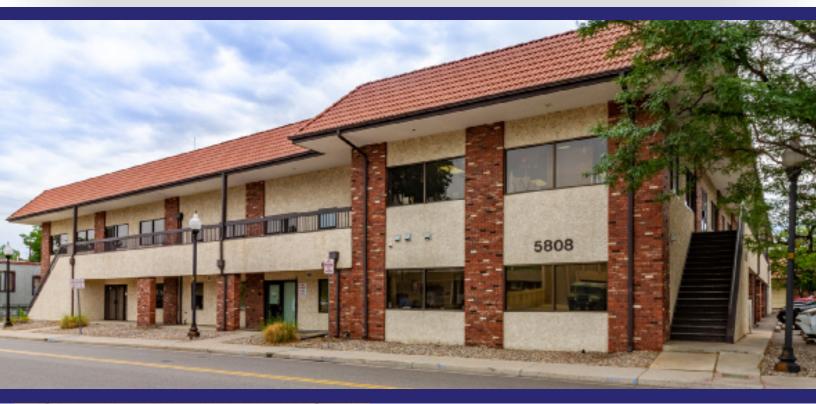

### 5808 S. RAPP STREET

Littleton, Colorado 80120

#### PROPERTY SPECIFICATIONS

**Lease Rate:** \$22.00/RSF

**Full Service Gross** 

**Building Size:** 30,678 RSF

**Stories:** Two

**Year Built:** 1983

Parking: 2.05/1000 SF