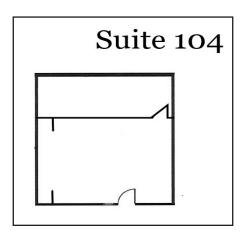

## 5808 S. RAPP STREET

Littleton, Colorado 80120

| AVAILABILITY |           |                 |                                              |
|--------------|-----------|-----------------|----------------------------------------------|
| SUITE#       | SIZE      | PRICE PER MONTH | DESCRIPTION                                  |
| 104          | 591 RSF   | \$1,083.50      | One Large Private Office on Glass; Open Area |
| 255          | 1,360 RSF | \$2,493.33      | Four Privates (One on Glass); Open Area      |