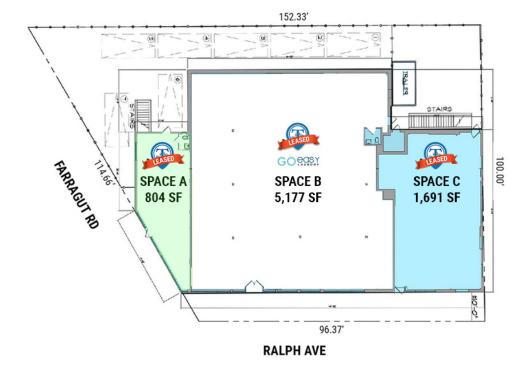

#### **BUILDING INFORMATION**

Building Dimensions: (96.33' x 153.67')

Building Size (Approx.): 7,672 SF

Residential Units: 0

Commercial Units: 3

Zoning: C1-2

1610 Ralph Ave, Brooklyn, NY 11236

**Income Statement Summary** 

## 7,672 SF Corner Retail Outlet for Sale!

1610 Ralph Ave, Brooklyn, NY 11236

Rent Roll 2022

| Rent Roll Breakdown - January 1, 2022 |      |       |            |          |           |             |              |                       |
|---------------------------------------|------|-------|------------|----------|-----------|-------------|--------------|-----------------------|
| Tenant                                | Unit |       | Lease Term |          |           | Base Rent   |              |                       |
|                                       |      | Sq Ft | From       | То       |           | Per Mo.     | Per Yr.      | Per SF                |
| Canarsie Deli & Grill                 | Α    | 804   | 10/01/21   | 09/30/22 |           | \$4,000.00  | \$48,000.00  | \$59.70               |
|                                       |      |       | 10/01/22   | 09/30/23 |           | \$4,120.00  | \$49,440.00  | \$61.49               |
|                                       |      |       | 10/01/23   | 09/30/24 |           | \$4,243.60  | \$50,923.20  | \$63.34               |
|                                       |      |       | 10/01/24   | 09/30/25 |           | \$4,370.91  | \$52,450.90  | \$65.24               |
|                                       |      |       | 10/01/25   | 09/30/26 |           | \$4,502.04  | \$54,024.42  | \$67.19               |
|                                       |      |       | 10/01/26   | 09/30/27 |           | \$4,637.10  | \$55,645.16  | \$69.21               |
|                                       |      |       | 10/01/27   | 09/30/28 |           | \$4,776.21  | \$57,314.51  | \$71.29               |
|                                       |      |       | 10/01/28   | 09/30/29 |           | \$4,919.50  | \$59,033.95  | \$73.43               |
|                                       |      |       | 10/01/29   | 09/30/30 |           | \$5,067.08  | \$60,804.96  | \$75.63               |
|                                       |      |       | 10/01/30   | 09/30/31 |           | \$5,219.09  | \$62,629.11  | \$77.90               |
|                                       |      |       | 10/01/31   | 09/30/32 |           | \$5,375.67  | \$64,507.99  | \$80.23               |
|                                       |      |       | 10/01/32   | 09/30/33 |           | \$5,536.94  | \$66,443.23  | \$82.64               |
|                                       | _    |       |            |          |           | 4           |              | 4                     |
| Go Clean Laundromat                   | В    | 5,177 | 05/01/21   | 4/31/26  |           | \$15,000.00 | \$180,000.00 | -                     |
|                                       |      |       | 05/01/26   | 4/31/31  |           | \$16,500.00 | \$198,000.00 | -                     |
|                                       |      |       | 05/01/31   | 4/31/36  |           | \$18,150.00 | \$217,800.00 |                       |
|                                       |      |       | Option     | 5 yrs    |           |             |              | Greater of FMV or 10% |
|                                       |      |       |            |          |           |             |              |                       |
| Winners Palace                        | С    | 1,691 | 1/1/22     | 12/31/22 |           | \$5,500.00  | \$66,000.00  | -                     |
|                                       |      |       | 1/1/23     | 12/31/23 |           | \$5,500.00  | \$66,000.00  |                       |
|                                       |      |       | 1/1/24     | 12/31/24 |           | \$5,665.00  | \$67,980.00  |                       |
|                                       |      |       | 1/1/25     | 12/31/25 |           | \$5,834.95  | \$70,019.40  |                       |
|                                       |      |       | 1/1/26     | 12/31/26 |           | \$6,010.00  | \$72,119.98  | \$42.65               |
| Property Totals                       |      | 7,672 |            |          | Year 2021 | \$24,500.00 | \$294,000.00 | \$38.32               |