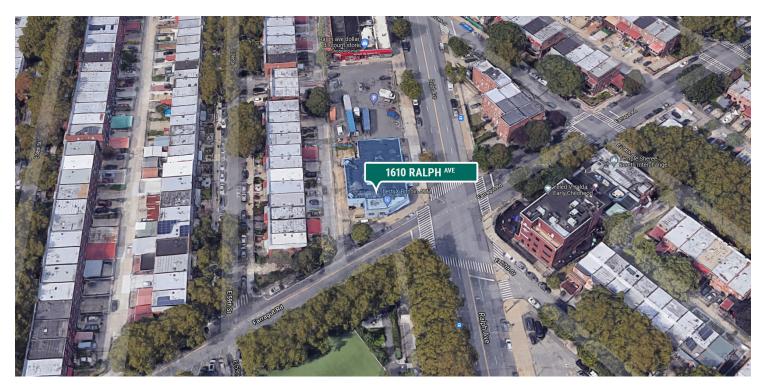

1610 Ralph Ave, Brooklyn, NY 11236

**Property Summary** 

1610 Ralph Ave, Brooklyn, NY 11236

ZONING MAP - Owner has easement to use the adjacent parking lot, as long as it remains a Parking Lot!

1610 Ralph Ave, Brooklyn, NY 11236

#### Retailer Map