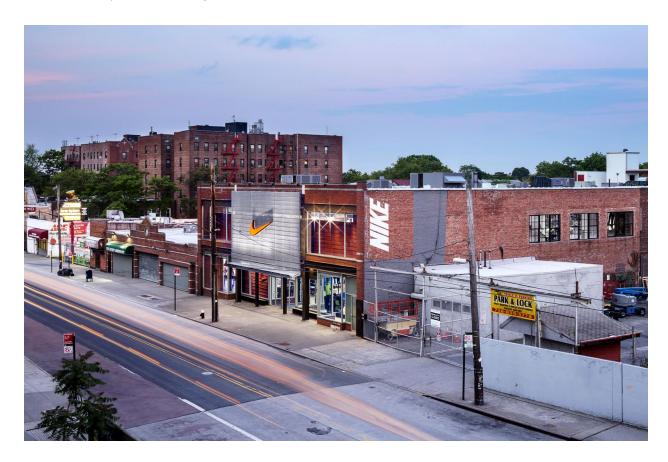

### 7,672 SF Corner Retail on 12,500 SF PAD FOR SALE!

1610 Ralph Ave, Brooklyn, NY 11236

## 7,672 SF Corner Retail on 12,500 SF PAD FOR SALE!

1610 Ralph Ave, Brooklyn, NY 11236

## 7,672 SF Corner Retail Outlet for Sale!

1610 Ralph Ave, Brooklyn, NY 11236

Rent Roll 2022

| Rent Roll Breakdown - January 1, 2022 |      |       |            |          |           |             |              |                       |
|---------------------------------------|------|-------|------------|----------|-----------|-------------|--------------|-----------------------|
| Tenant                                | Unit |       | Lease Term |          |           | Base Rent   |              |                       |
|                                       |      | Sq Ft | From       | То       |           | Per Mo.     | Per Yr.      | Per SF                |
| Canarsie Deli & Grill                 | Α    | 804   | 10/01/21   | 09/30/22 |           | \$4,000.00  | \$48,000.00  | \$59.70               |
|                                       |      |       | 10/01/22   | 09/30/23 |           | \$4,120.00  | \$49,440.00  | \$61.49               |
|                                       |      |       | 10/01/23   | 09/30/24 |           | \$4,243.60  | \$50,923.20  | \$63.34               |
|                                       |      |       | 10/01/24   | 09/30/25 |           | \$4,370.91  | \$52,450.90  | \$65.24               |
|                                       |      |       | 10/01/25   | 09/30/26 |           | \$4,502.04  | \$54,024.42  | \$67.19               |
|                                       |      |       | 10/01/26   | 09/30/27 |           | \$4,637.10  | \$55,645.16  | \$69.21               |
|                                       |      |       | 10/01/27   | 09/30/28 |           | \$4,776.21  | \$57,314.51  | \$71.29               |
|                                       |      |       | 10/01/28   | 09/30/29 |           | \$4,919.50  | \$59,033.95  | \$73.43               |
|                                       |      |       | 10/01/29   | 09/30/30 |           | \$5,067.08  | \$60,804.96  | \$75.63               |
|                                       |      |       | 10/01/30   | 09/30/31 |           | \$5,219.09  | \$62,629.11  | \$77.90               |
|                                       |      |       | 10/01/31   | 09/30/32 |           | \$5,375.67  | \$64,507.99  | \$80.23               |
|                                       |      |       | 10/01/32   | 09/30/33 |           | \$5,536.94  | \$66,443.23  | \$82.64               |
|                                       | _    |       |            |          |           | 4           |              | 4                     |
| Go Clean Laundromat                   | В    | 5,177 | 05/01/21   | 4/31/26  |           | \$15,000.00 | \$180,000.00 | -                     |
|                                       |      |       | 05/01/26   | 4/31/31  |           | \$16,500.00 | \$198,000.00 | -                     |
|                                       |      |       | 05/01/31   | 4/31/36  |           | \$18,150.00 | \$217,800.00 |                       |
|                                       |      |       | Option     | 5 yrs    |           |             |              | Greater of FMV or 10% |
|                                       |      |       |            |          |           |             |              |                       |
| Winners Palace                        | С    | 1,691 | 1/1/22     | 12/31/22 |           | \$5,500.00  | \$66,000.00  | -                     |
|                                       |      |       | 1/1/23     | 12/31/23 |           | \$5,500.00  | \$66,000.00  |                       |
|                                       |      |       | 1/1/24     | 12/31/24 |           | \$5,665.00  | \$67,980.00  |                       |
|                                       |      |       | 1/1/25     | 12/31/25 |           | \$5,834.95  | \$70,019.40  |                       |
|                                       |      |       | 1/1/26     | 12/31/26 |           | \$6,010.00  | \$72,119.98  | \$42.65               |
| Property Totals                       |      | 7,672 |            |          | Year 2021 | \$24,500.00 | \$294,000.00 | \$38.32               |