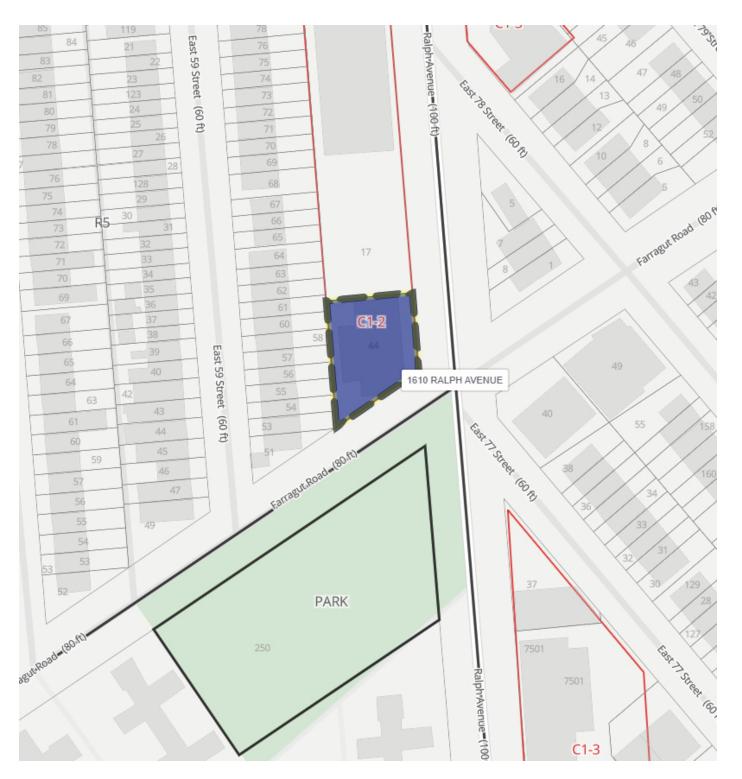

1610 Ralph Ave, Brooklyn, NY 11236

ZONING MAP - Owner has easement to use the adjacent parking lot, as long as it remains a Parking Lot!

1610 Ralph Ave, Brooklyn, NY 11236