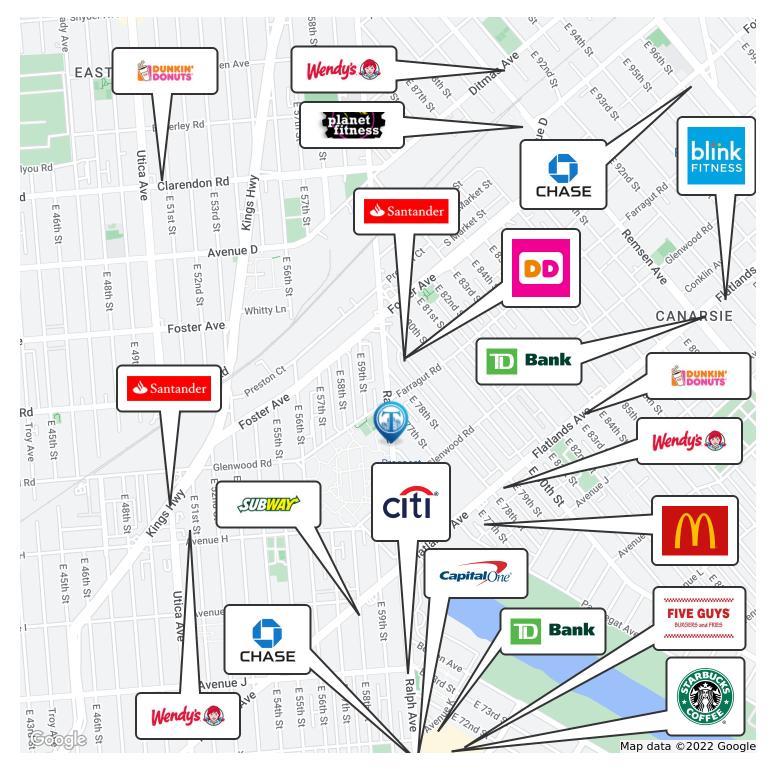

|
|                                       |      |       | 1/1/24     | 12/31/24 |           | \$5,665.00  | \$67,980.00  |                       |
|                                       |      |       | 1/1/25     | 12/31/25 |           | \$5,834.95  | \$70,019.40  |                       |
|                                       |      |       | 1/1/26     | 12/31/26 |           | \$6,010.00  | \$72,119.98  | \$42.65               |
| Property Totals                       |      | 7,672 |            |          | Year 2021 | \$24,500.00 | \$294,000.00 | \$38.32               |



1610 Ralph Ave, Brooklyn, NY 11236

ZONING MAP - Owner has easement to use the adjacent parking lot, as long as it remains a Parking Lot!





1610 Ralph Ave, Brooklyn, NY 11236

#### Retailer Map