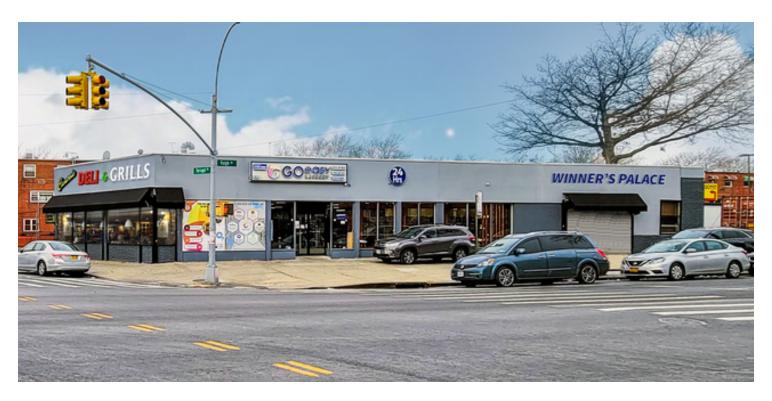

### 7,672 SF Corner Retail on 12,500 SF PAD FOR SALE!

1610 Ralph Ave, Brooklyn, NY 11236

#### **PROPERTY OVERVIEW**

Minimal maintenance and extremely low turnover rate.

Fully gut renovated on the interior and exterior. 100% occupied one story commercial property consisting of 3 retail tenants on a 12,500sf LOT with 8 Exclusive Parking Spots. Laundromat has been here for over 25 years and recently went through gut renovation + 2 new retail leases in place.

## 7,672 SF Corner Retail on 12,500 SF PAD FOR SALE!

1610 Ralph Ave, Brooklyn, NY 11236