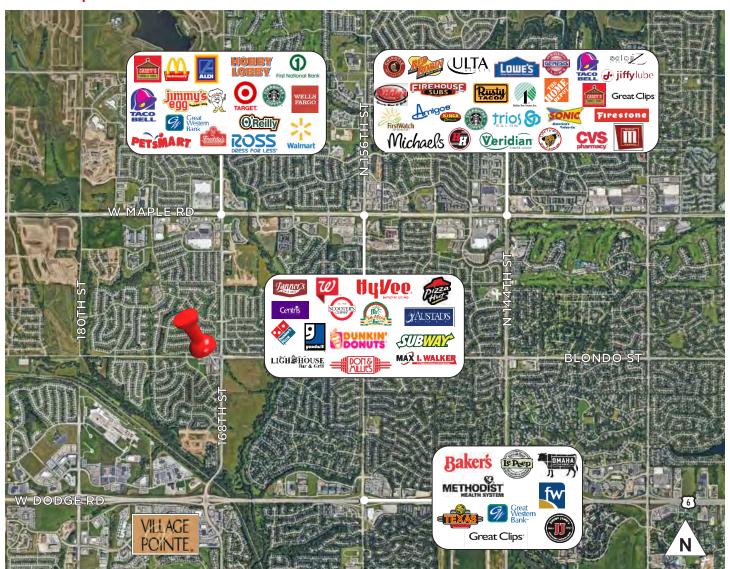

## **Aerial Map**

## 0.50 - 2.82 AC Land Sale Price: \$209,089 - \$1,842,589

- Join tenants, Scooters, Kitty Lee Dance Studio & Yellow Brick Road Child Development
- 168th Street between West Maple Road & the West Dodge Road corridor has high traffic & provides excellent visibility and is now four lanes!
- High traffic count of 32,952 cars per day
- Neighboring commercial development activity is high
- One mile to Village Pointe Shopping Center
- Strong West Omaha demographics