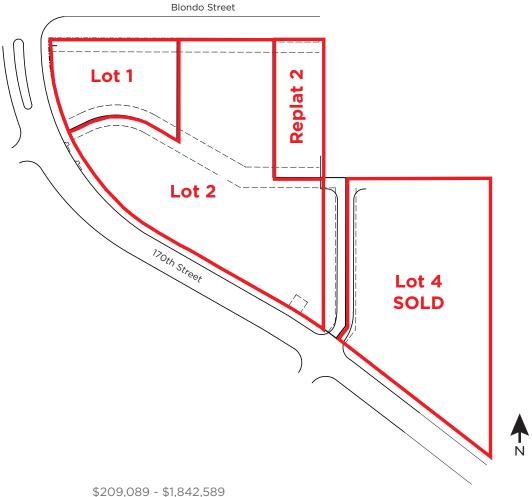

## 0.50 - 2.82 AC Land Sale Price: \$209,089 - \$1,842,589

- Join tenants, Scooters, Kitty Lee Dance Studio & Yellow Brick Road Child Development
- 168th Street between West Maple Road & the West Dodge Road corridor has high traffic & provides excellent visibility and is now four lanes!
- High traffic count of 32,952 cars per day
- Neighboring commercial development activity is high
- One mile to Village Pointe Shopping Center
- Strong West Omaha demographics

## **Briar Square Land** 168th & Blondo Street / Omaha, NE 68118

Sale Price

Gross Acres 2.82

**Available** 

**Total Contiguous** 2.82 AC

Zoning Mixed-Use

Lot Dimensions Irregular

Improvements Ready for Development

Utilities In Street

Flood Plain No

Traffic Counts 32,952 EADT

R.E. Taxes Lot 1 \$5,198.86

> Lot 2 \$12,053.12 \$4,061.40 Replat 2

| Lot      | Acres | Price/SF | Sale Price  |
|----------|-------|----------|-------------|
| Lot 1    | 0.5   | \$15.00  | \$326,700   |
| Lot 2    | 2.0   | \$15.00  | \$1,306,800 |
| Replat 2 | 0.32  | \$15.00  | \$209,089   |