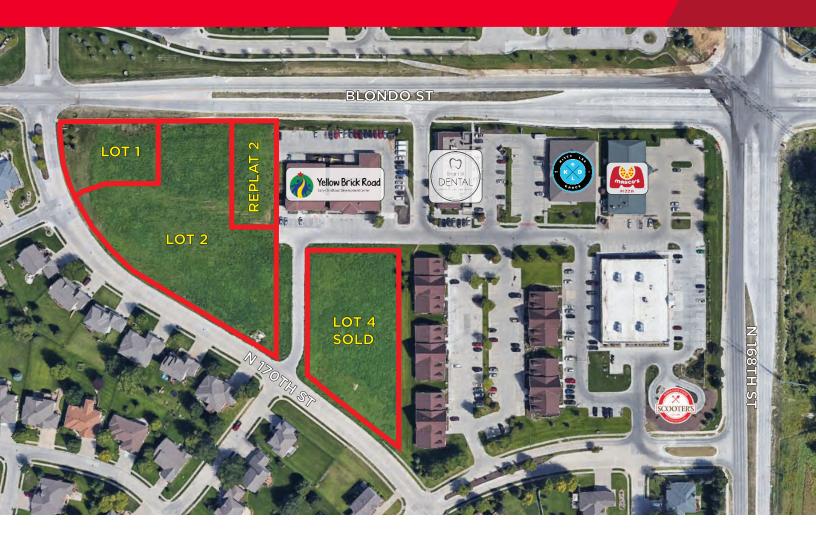

#### FOR SALE

# Briar Square Land 168th & Blondo Street / Omaha, NE 68118

## 0.50 - 2.82 AC Land Sale Price: \$209,089 - \$1,842,589

- Join tenants, Scooters, Kitty Lee Dance Studio & Yellow Brick Road Child Development
- 168th Street between West Maple Road & the West Dodge Road corridor has high traffic & provides excellent visibility and is now four lanes!
- High traffic count of 32,952 cars per day
- Neighboring commercial development activity is high
- One mile to Village Pointe Shopping Center
- Strong West Omaha demographics

## **Briar Square Land** 168th & Blondo Street / Omaha, NE 68118

Sale Price

Gross Acres 2.82

**Available** 

**Total Contiguous** 2.82 AC

Zoning Mixed-Use

Lot Dimensions Irregular

Improvements Ready for Development

Utilities In Street

Flood Plain No

Traffic Counts 32,952 EADT

R.E. Taxes Lot 1 \$5,198.86

> Lot 2 \$12,053.12 \$4,061.40 Replat 2

| Lot      | Acres | Price/SF | Sale Price  |
|----------|-------|----------|-------------|
| Lot 1    | 0.5   | \$15.00  | \$326,700   |
| Lot 2    | 2.0   | \$15.00  | \$1,306,800 |
| Replat 2 | 0.32  | \$15.00  | \$209,089   |