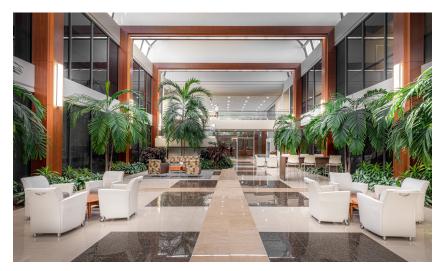

# Class-A Office Space with Sophisticated Charm

951 Yamato is the ideal location for companies requiring a Class-A location and exceptional amenities in beautiful Boca Raton. This 146,000 SF two-story office building features a soaring atrium, lush interior courtyard, tenant conference room, and on-site concierge services, with first-class finishes throughout.

- · Soaring two-story lobby atrium
- Stunning courtyard
- · Executive covered parking available

Fiber optic lines for TI Service. Comcast Business Available 2

21,000 SF

- Numerous telecom options
- Electric car charging stations
- Distinguished tenant base
- Top area restaurants and retail within walking distance
- Outstanding access to I-95 and minutes from the Florida Turnpike