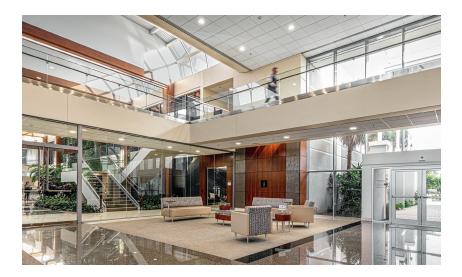

# Class-A Office Space with Sophisticated Charm

951 Yamato is the ideal location for companies requiring a Class-A location and exceptional amenities in beautiful Boca Raton. This 146,000 SF two-story office building features a soaring atrium, lush interior courtyard, tenant conference room, and on-site concierge services, with first-class finishes throughout.

- · Soaring two-story lobby atrium
- Stunning courtyard
- · Executive covered parking available

Fiber optic lines for TI Service. Comcast Business Available 2

21,000 SF

- Numerous telecom options
- Electric car charging stations
- Distinguished tenant base
- Top area restaurants and retail within walking distance
- Outstanding access to I-95 and minutes from the Florida Turnpike