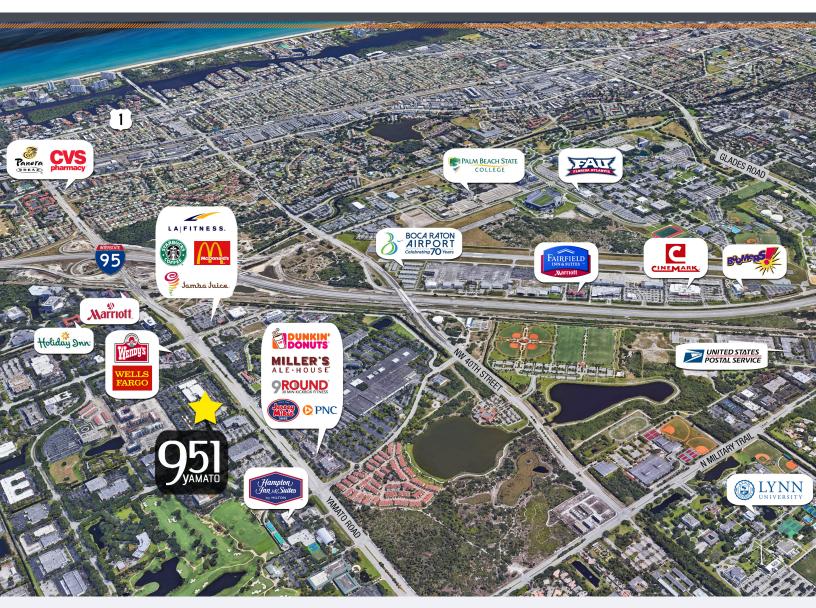

951 Yamato offers a convenient location midway between Broward and Palm Beach County business markets. The property is just one mile from I-95 with a Tri-Rail Shuttle stop at the building.

Numerous dining

## **Travel Times**

Downtown **Boca Raton** IO MINUTES

Yamato Road I-95 Interchange 3 MINUTES

Yamato Road FL **Turnpike Entrance** 5 MINUTES

**Boca Executive** Airport 5 MINUTES

Palm Beach **International Airport** 30 MINUTES

Ft. Lauderdale/ Hollywood Airport 35 MINUTES