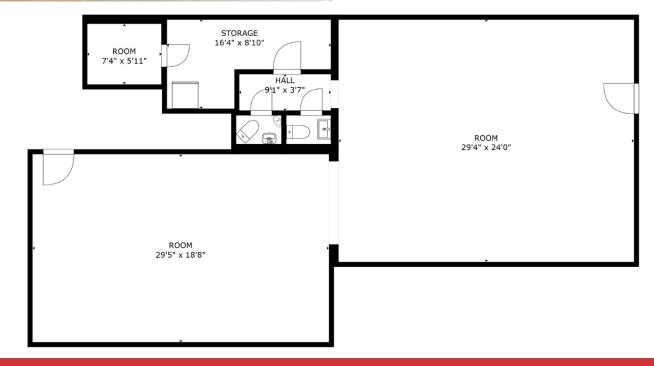

### 5730-5800 N.W. 39th Street

Warr Acres, Oklahoma 73122

#### **PROPERTY HIGHLIGHTS**

- Great Tenant Mix
- Perfect for Retail/Office Space
- Pylon Sign Available
- On Busy 39th Expressway

#### **SUITES AVAILABLE**

• 5730: 1,300 SF

#### **LOCATION HIGHLIGHTS**

- Dense Populated Area
- High Traffic Area on N.W. 39th Expressway
- Minutes to Major Highways



| TOTAL SF | 5,632 SF on 0.20 Acres |  |  |
|----------|------------------------|--|--|
| BUILT    | 1951                   |  |  |
| ZONED    | C-4 Warr Acres         |  |  |

Amir Shams +1 405 313 0333 amir@naisullivangroup.com +1 405 840 0600 OFFICE

4045 N.W. 64<sup>th</sup> Street, Suite 340 Oklahoma City, OK 73116

www.naisullivangroup.com

# NAI Sullivan Group





Amir Shams +1 405 313 0333 amir@naisullivangroup.com +1 405 840 0600 OFFICE

4045 N.W. 64<sup>th</sup> Street, Suite 340 Oklahoma City, OK 73116

www.naisullivangroup.com

## NAI Sullivan Group



| Population               | 1 Mile:  | 3 Miles: | 5 Miles: |
|--------------------------|----------|----------|----------|
|                          | 14,000   | 101,028  | 194,873  |
| Average Household Income | 1 Mile:  | 3 Miles: | 5 Miles: |
|                          | \$61,239 | \$60,805 | \$70,588 |
| Total Households         | 1 Mile:  | 3 Miles: | 5 Miles: |
|                          | 5,689    | 42,201   | 81,721   |

Amir Shams +1 405 313 0333 amir@naisullivangroup.com

#### +1 405 840 0600 OFFICE

4045 N.W. 64<sup>th</sup> Street, Suite 340 Oklahoma City, OK 73116

www.naisulliva