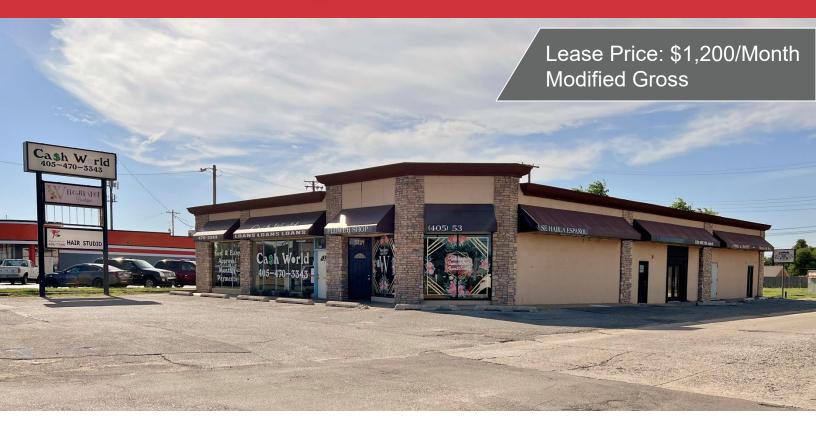

### 5730-5800 N.W. 39th Street

Warr Acres, Oklahoma 73122

#### **PROPERTY HIGHLIGHTS**

- Great Tenant Mix
- Perfect for Retail/Office Space
- Pylon Sign Available
- On Busy 39th Expressway