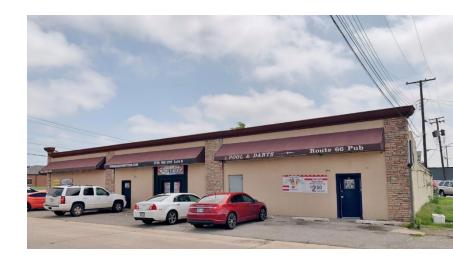

### 5730-5800 N.W. 39th Street

Warr Acres, Oklahoma 73122

#### **PROPERTY HIGHLIGHTS**

- Great Tenant Mix
- Perfect for Retail/Office Space
- Pylon Sign Available
- On Busy 39th Expressway

#### **SUITES AVAILABLE**

• 5730: 1,300 SF

#### **LOCATION HIGHLIGHTS**

- Dense Populated Area
- High Traffic Area on N.W. 39th Expressway
- Minutes to Major Highways



| TOTAL SF | 5,632 SF on 0.20 Acres |  |  |
|----------|------------------------|--|--|
| BUILT    | 1951                   |  |  |
| ZONED    | C-4 Warr Acres         |  |  |

Amir Shams +1 405 313 0333 amir@naisullivangroup.com +1 405 840 0600 OFFICE

4045 N.W. 64<sup>th</sup> Street, Suite 340 Oklahoma City, OK 73116

www.naisullivangroup.com

# NAI Sullivan Group





Amir Shams +1 405 313 0333 amir@naisullivangroup.com +1 405 840 0600 OFFICE

4045 N.W. 64<sup>th</sup> Street, Suite 340 Oklahoma City, OK 73116

www.naisullivangroup.com

## NAI Sullivan Group



| Population               | 1 Mile:  | 3 Miles: | 5 Miles: |
|--------------------------|----------|----------|----------|
|                          | 14,000   | 101,028  | 194,873  |
| Average Household Income | 1 Mile:  |