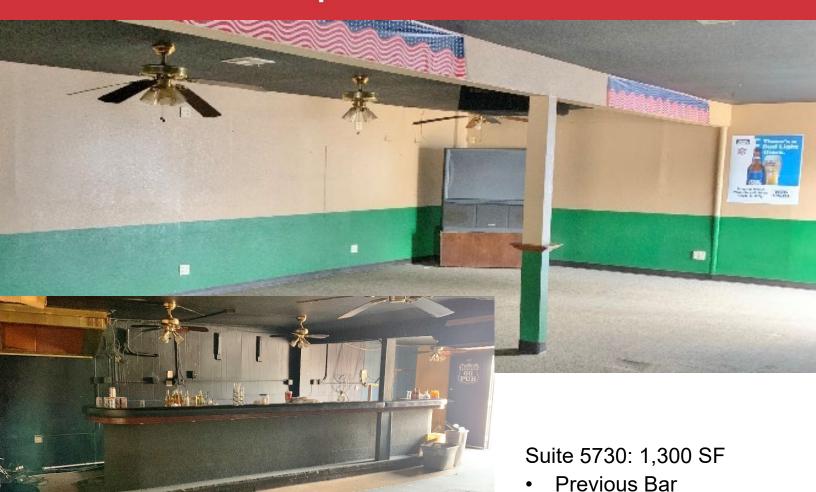

### 5730-5800 N.W. 39th Street

Warr Acres, Oklahoma 73122

#### **PROPERTY HIGHLIGHTS**

- Great Tenant Mix
- Perfect for Retail/Office Space
- Pylon Sign Available
- On Busy 39th Expressway

#### **SUITES AVAILABLE**

• 5730: 1,300 SF

#### **LOCATION HIGHLIGHTS**

- Dense Populated Area
- High Traffic Area on N.W. 39th Expressway
- Minutes to Major Highways



| TOTAL SF | 5,632 SF on 0.20 Acres |  |  |
|----------|------------------------|--|--|
| BUILT    | 1951                   |  |  |
| ZONED    | C-4 Warr Acres         |  |  |

Amir Shams +1 405 313 0333 amir@naisullivangroup.com +1 405 840 0600 OFFICE

4045 N.W. 64<sup>th</sup> Street, Suite 340 Oklahoma City, OK 73116

www.naisullivangroup.com

# NAI Sullivan Group





Amir Shams +1 405 313 0333 amir@naisullivangroup.com +1 405 840 0600 OFFICE

4045 N.W. 64<sup>th</sup> Street, Suite 340 Oklahoma City, OK 73116

www.naisullivangroup.com

## NAI Sullivan Group



| Population               | 1 Mile:  | 3 Miles: | 5 Miles: |
|--------------------------|----------|----------|----------|
|                          | 14,000   | 101,028  | 194,873  |
| Average Household Income | 1 Mile:  | 3 Miles: | 5 Miles: |
|                          | \$61,239 | \$60,805 | \$70,588 |
| Total Households         | 1 Mile:  | 3 Miles: | 5 Miles: |
|                          | 5,689    | 42,201   | 81,721   |

Amir Shams +1 405 313 0333 amir@naisullivangroup.com

#### +1 405 840 0600 OFFICE

4045 N.W. 64<sup>th</sup> Street, Suite 340 Oklahoma City, OK 73116

www.naisulli