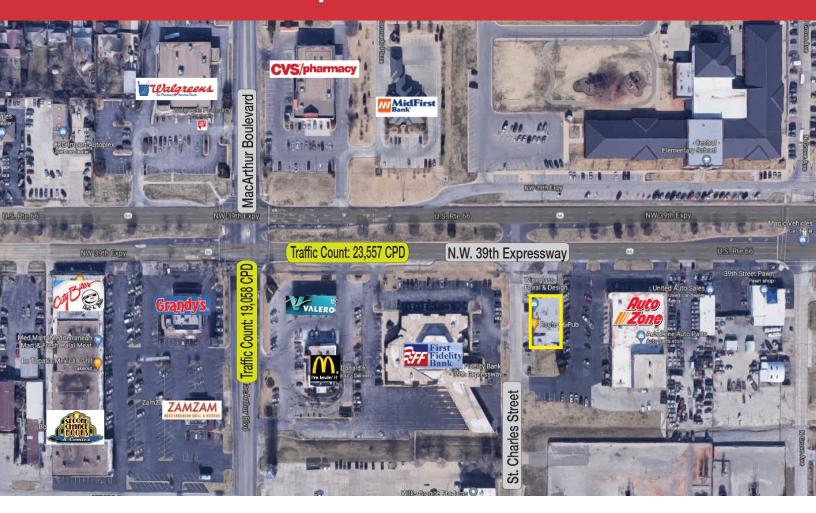

#### **LOCATION HIGHLIGHTS**

- Dense Populated Area
- High Traffic Area on N.W. 39th Expressway
- Minutes to Major Highways

| TOTAL SF | 5,632 SF on 0.20 Acres |  |  |
|----------|------------------------|--|--|
| BUILT    | 1951                   |  |  |
| ZONED    | C-4 Warr Acres         |  |  |