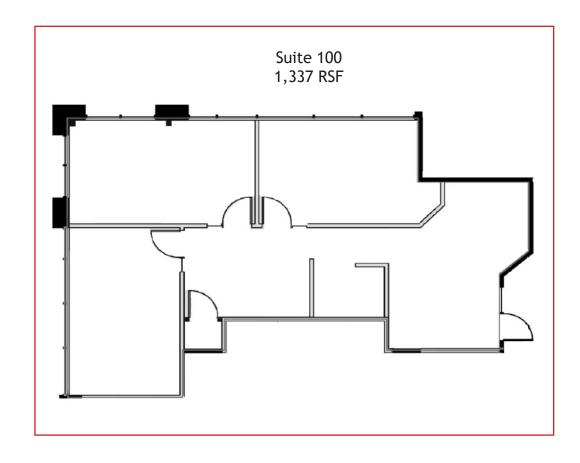

## PROPERTY SPECIFICATIONS

**Available:** Suite 100 1,337 RS

**Lease Rate:** \$22.00/SF FSG

Year Built: 2000

Stories: 3

**Building Size:** 59,773 SF