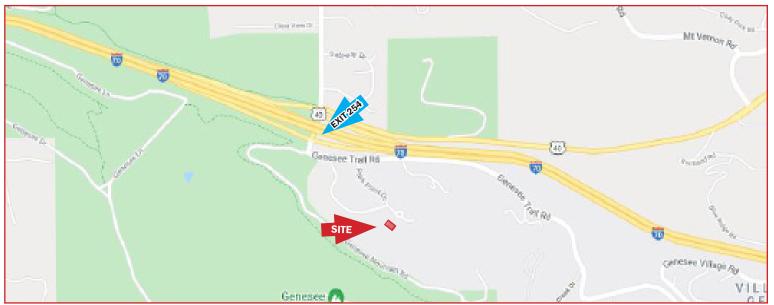

### **PROPERTY FEATURES**

- One of the newest buildings in Genesee
- Nine foot interior ceilings
- One covered parking spot
- Large windows wrap the exterior
- Excellent light and outstanding views of the foothills
- Twenty minutes from downtown
  Denver, easy access via Interstate 70