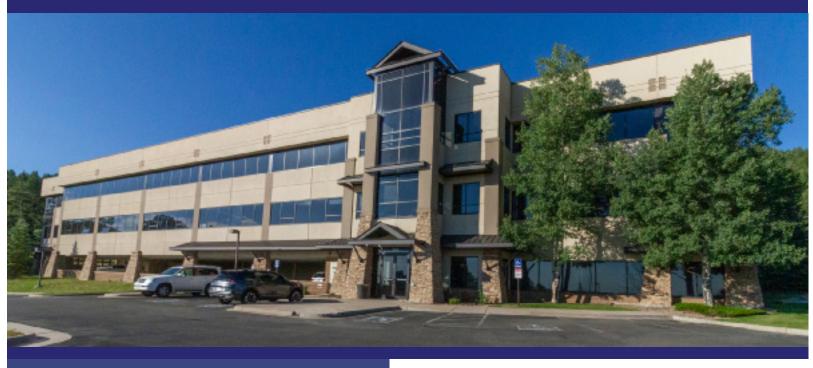

# **523 PARK POINT DRIVE**

Golden, Colorado 80401

### **PROPERTY FEATURES**

- One of the newest buildings in Genesee
- Nine foot interior ceilings
- One covered parking spot
- Large windows wrap the exterior
- Excellent light and outstanding views of the foothills
- Twenty minutes from downtown
  Denver, easy access via Interstate 70