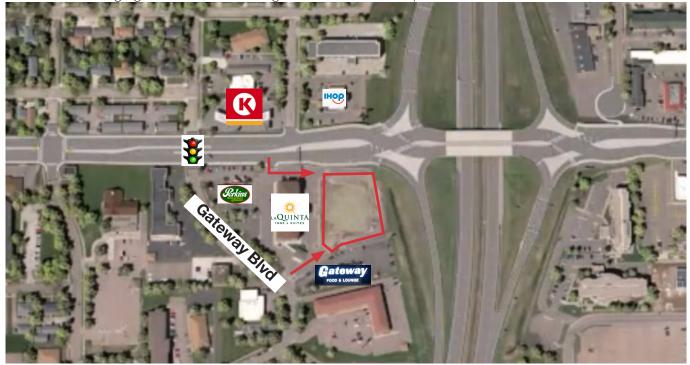

### **Property Features**

- Rare infill land opportunity off 41st Street
- 1.68 acres (73,386 sq. ft.)
- Zoning: C-3 Community Commercial
- Restaurant, hotel, or strip mall possibilities
- Highly visible location with frontage along 41st Street and I-29 on-ramp

#### Location

- Property has 206' of frontage along 41st Street and 274' along the I-29 on-ramp
- Combined daily traffic count of 75,459 vehicles (41st Street & I-29)