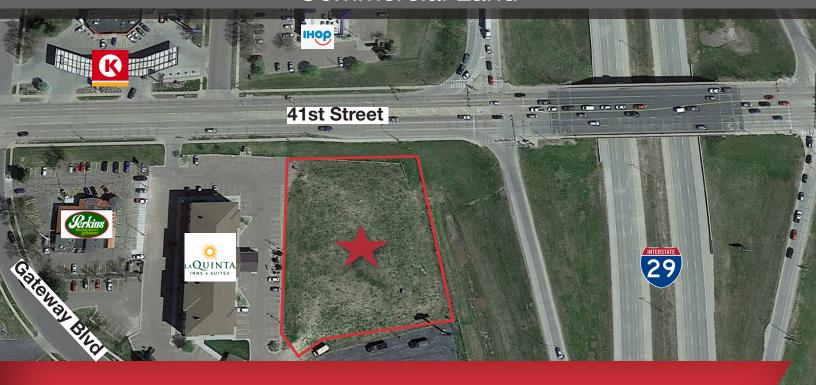

## 4511 W. 41st Street

Sioux Falls, SD

### **Property Features**

- Rare infill land opportunity off 41st Street
- 1.68 acres (73,386 sq. ft.)
- Zoning: C-3 Community Commercial
- Restaurant, hotel, or strip mall possibilities
- Highly visible location with frontage along 41st Street and I-29 on-ramp

#### Location

- Property has 206' of frontage along 41st Street and 274' along the I-29 on-ramp
- Combined daily traffic count of 75,459 vehicles (41st Street & I-29)