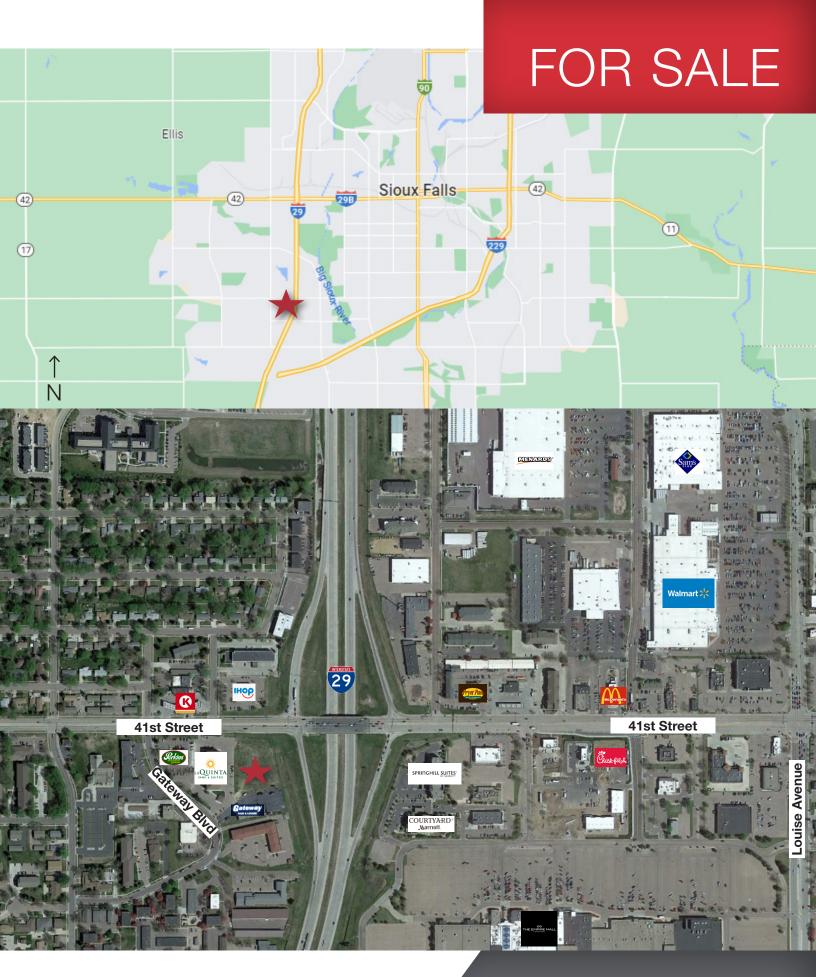

## 4511 W. 41st Street

Sioux Falls, SD

### **Property Features**

- Rare infill land opportunity off 41st Street
- 1.68 acres (73,386 sq. ft.)
- Zoning: C-3 Community Commercial
- Restaurant, hotel, or strip mall possibilities
- Highly visible location with frontage along 41st Street and I-29 on-ramp