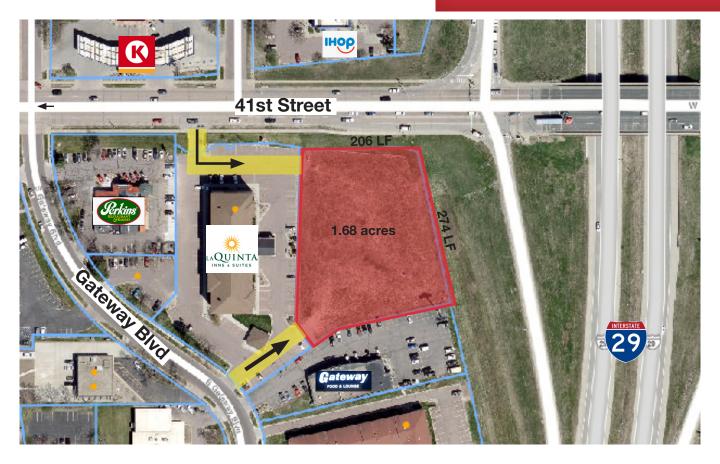

### **Property Features**

- Rare infill land opportunity off 41st Street
- 1.68 acres (73,386 sq. ft.)
- Zoning: C-3 Community Commercial
- Restaurant, hotel, or strip mall possibilities
- Highly visible location with frontage along 41st Street and I-29 on-ramp

#### Location

- Property has 206' of frontage along 41st Street and 274' along the I-29 on-ramp
- Combined daily traffic count of 75,459 vehicles (41st Street & I-29)