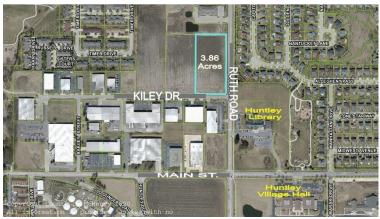

#### **Sub-Dividable Corner Lot**

3.86 Acres (168,141 SF) sub-dividable corner lot, located at the NWC of Ruth Road and Kiley Drive in Huntley for sale at \$5.35 psf. Currently zoned Office, but eligible for zoning change to Industrial. Parcel has 568' frontage on Ruth Road and 296' of frontage on Kiley Drive. Parcel is within walking distance of the public library and Huntley Village Hall. Solid mix of retail, industrial and office businesses in this emerging Huntley area.

#### **SPECIFICATIONS**

| Description             | Commercial Land                       |
|-------------------------|---------------------------------------|
| Land Size               | 3.86 Acres (168,141 SF)               |
| Topography              | Level                                 |
| Environmental<br>Status | Clean                                 |
| Utilities               | To Site                               |
| Sewer/Water             | City                                  |
| Frontage<br>Dimensions  | 568' on Ruth Rd.<br>296' on Kiley Dr. |
| Zoning                  | Office                                |
| Real Estate Taxes       | \$100.36 (2020)                       |
| Possession              | Closing                               |
| PIN Number              | 18-28-477-013                         |
|                         |                                       |