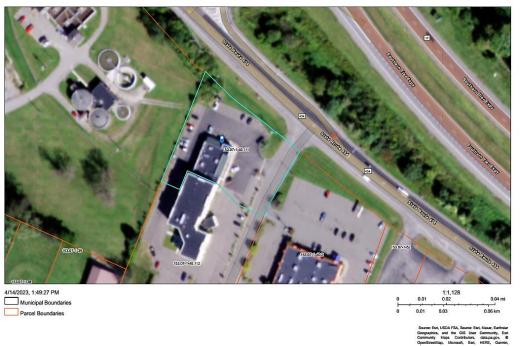

| DETAILS           |                      |
|-------------------|----------------------|
| TOTAL SQUARE FEET | 5,000 SF             |
| LOT SIZE          | 1.03 acres           |
| ASKING            | \$650,000            |
| TAX ID            | 153.07-140.111       |
| ASSESSMENT        | \$435,484            |
| TAXES (2022-23)   | \$15,819 (estimated) |