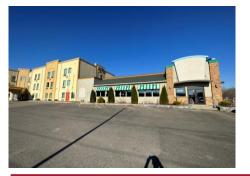

|
|-------------------|----------------------|
| TOTAL SQUARE FEET | 5,000 SF             |
| LOT SIZE          | 1.03 acres           |
| ASKING            | \$650,000            |
| TAX ID            | 153.07-140.111       |
| ASSESSMENT        | \$435,484            |
| TAXES (2022-23)   | \$15,819 (estimated) |

| Demographic                       | 3 Miles  | 5 Miles  | 10 Miles |
|-----------------------------------|----------|----------|----------|
| Population                        | 10,048   | 15,240   | 70,819   |
| Households                        | 4,125    | 7,187    | 26,840   |
| Median Household Income           | \$84,393 | \$60,532 | \$63,023 |
| Source ESRI Business Analyst 2022 |          |          |          |



7664 Route 434 Apalachin, NY 13732

# Exterior

















Kitchen Area









7664 Route 434 Apalachin, NY 13732

# Traffic Count (AADT)







7664 Route 434 Apalachin, NY 13732