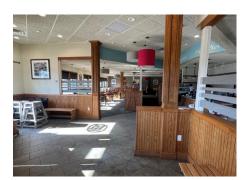

#### **HIGHLIGHTS**

- New construction Completed in 2017 All improvements above the 100year floodplain
- Fully equipped new top-of-the-line kitchen equipment and furnishings
- Seating capacity of 176
- Ample parking on one acre lot 55 spaces
- Located on State Route 434 at busy I-86/Route 17 exit 66
- 30,000 AADT on Interstate plus 12,000 local traffic
- Adjacent to recently built Comfort Inn
- Other services & gas station / convenience near by
- Apalachin exit is the gateway to the Finger Lakes, historic Owego, NY and college towns of Ithaca (Cornell & Ithaca College) and Binghamton (Binghamton University)
- Underserved market with affluent population, Interstate travelers, bi-state access