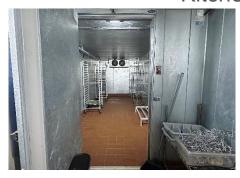

--------------------|
| TOTAL SQUARE FEET | 5,000 SF             |
| LOT SIZE          | 1.03 acres           |
| ASKING            | \$650,000            |
| TAX ID            | 153.07-140.111       |
| ASSESSMENT        | \$435,484            |
| TAXES (2022-23)   | \$15,819 (estimated) |

| Demographic                       | 3 Miles  | 5 Miles  | 10 Miles |
|-----------------------------------|----------|----------|----------|
| Population                        | 10,048   | 15,240   | 70,819   |
| Households                        | 4,125    | 7,187    | 26,840   |
| Median Household Income           | \$84,393 | \$60,532 | \$63,023 |
| Source ESRI Business Analyst 2022 |          |          |          |



7664 Route 434 Apalachin, NY 13732

# Exterior

















Kitchen Area









7664 Route 434 Apalachin, NY 13732

# Traffic Count (AADT)







7664 Route 434 Apalachin, NY 13732