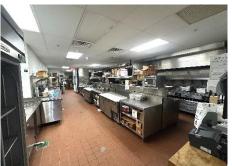

-------------------|----------------------|
| TOTAL SQUARE FEET | 5,000 SF             |
| LOT SIZE          | 1.03 acres           |
| ASKING            | \$650,000            |
| TAX ID            | 153.07-140.111       |
| ASSESSMENT        | \$435,484            |
| TAXES (2022-23)   | \$15,819 (estimated) |

| Demographic                       | 3 Miles  | 5 Miles  | 10 Miles |
|-----------------------------------|----------|----------|----------|
| Population                        | 10,048   | 15,240   | 70,819   |
| Households                        | 4,125    | 7,187    | 26,840   |
| Median Household Income           | \$84,393 | \$60,532 | \$63,023 |
| Source ESRI Business Analyst 2022 |          |          |          |



7664 Route 434 Apalachin, NY 13732

# Exterior

















Kitchen Area









7664 Route 434 Apalachin, NY 13732

# Traffic Count (AADT)







7664 Route 434 Apalachin, NY 13732