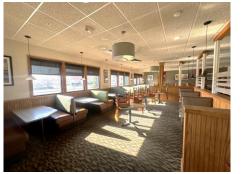

#### **HIGHLIGHTS**

- New construction Completed in 2017 All improvements above the 100year floodplain
- Fully equipped new top-of-the-line kitchen equipment and furnishings
- Seating capacity of 176
- Ample parking on one acre lot 55 spaces
- Located on State Route 434 at busy I-86/Route 17 exit 66
- 30,000 AADT on Interstate plus 12,000 local traffic
- Adjacent to recently built Comfort Inn
- Other services & gas station / convenience near by
- Apalachin exit is the gateway to the Finger Lakes, historic Owego, NY and college towns of Ithaca (Cornell & Ithaca College) and Binghamton (Binghamton University)
- Underserved market with affluent population, Interstate travelers, bi-state access