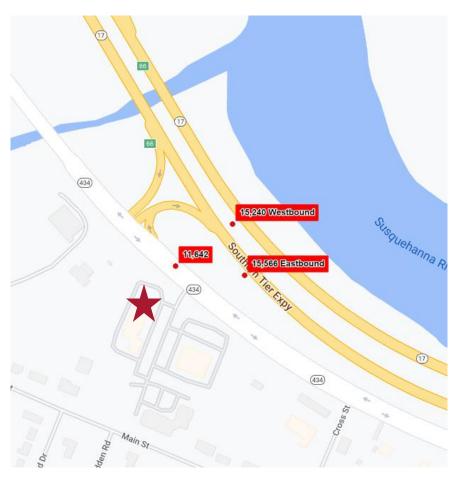

# Traffic Count (AADT)

7664 Route 434 Apalachin, NY 13732

#### **HIGHLIGHTS**

- New construction Completed in 2017 All improvements above the 100year floodplain
- Fully equipped new top-of-the-line kitchen equipment and furnishings
- Seating capacity of 176
- Ample parking on one acre lot 55 spaces
- Located on State Route 434 at busy I-86/Route 17 exit 66
- 30,000 AADT on Interstate plus 12,000 local traffic
- Adjacent to recently built Comfort Inn
- Other services & gas station / convenience near by
- Apalachin exit is the gateway to the Finger Lakes, historic Owego, NY and college towns of Ithaca (Cornell & Ithaca College) and Binghamton (Binghamton University)
- Underserved market with affluent population, Interstate travelers, bi-state access