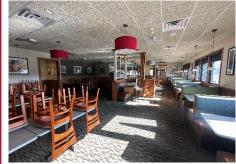

#### **HIGHLIGHTS**

- New construction Completed in 2017 All improvements above the 100year floodplain
- Fully equipped new top-of-the-line kitchen equipment and furnishings
- Seating capacity of 176
- Ample parking on one acre lot 55 spaces
- Located on State Route 434 at busy I-86/Route 17 exit 66
- 30,000 AADT on Interstate plus 12,000 local traffic
- Adjacent to recently built Comfort Inn
- Other services & gas station / convenience near by
- Apalachin exit is the gateway to the Finger Lakes, historic Owego, NY and college towns of Ithaca (Cornell & Ithaca College) and Binghamton (Binghamton University)
- Underserved market with affluent population, Interstate travelers, bi-state access

# Exterior

Kitchen Area

7664 Route 434 Apalachin, NY 13732