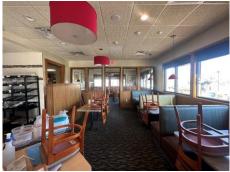

--------------|
| TOTAL SQUARE FEET | 5,000 SF             |
| LOT SIZE          | 1.03 acres           |
| ASKING            | \$650,000            |
| TAX ID            | 153.07-140.111       |
| ASSESSMENT        | \$435,484            |
| TAXES (2022-23)   | \$15,819 (estimated) |

| Demographic                       | 3 Miles  | 5 Miles  | 10 Miles |
|-----------------------------------|----------|----------|----------|
| Population                        | 10,048   | 15,240   | 70,819   |
| Households                        | 4,125    | 7,187    | 26,840   |
| Median Household Income           | \$84,393 | \$60,532 | \$63,023 |
| Source ESRI Business Analyst 2022 |          |          |          |



7664 Route 434 Apalachin, NY 13732

# Exterior

















Kitchen Area









7664 Route 434 Apalachin, NY 13732

# Traffic Count (AADT)







7664 Route 434 Apalachin, NY 13732