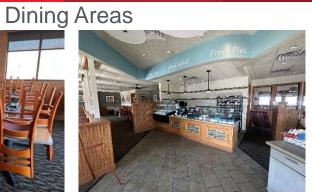

#### **HIGHLIGHTS**

- New construction Completed in 2017 All improvements above the 100year floodplain
- Fully equipped new top-of-the-line kitchen equipment and furnishings
- Seating capacity of 176
- Ample parking on one acre lot 55 spaces
- Located on State Route 434 at busy I-86/Route 17 exit 66
- 30,000 AADT on Interstate plus 12,000 local traffic
- Adjacent to recently built Comfort Inn
- Other services & gas station / convenience near by
- Apalachin exit is the gateway to the Finger Lakes, historic Owego, NY and college towns of Ithaca (Cornell & Ithaca College) and Binghamton (Binghamton University)
- Underserved market with affluent population, Interstate travelers, bi-state access

# Exterior

Kitchen Area

7664 Route 434 Apalachin, NY 13732