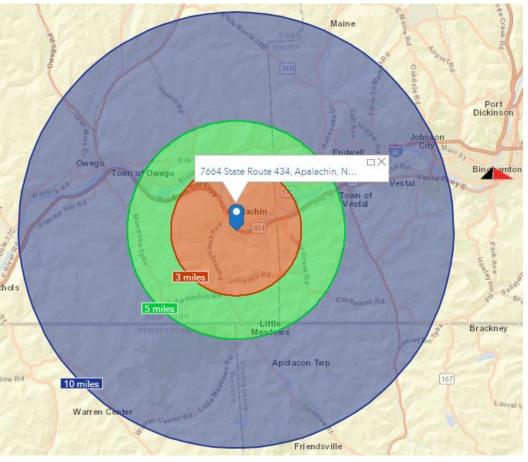

| Demographic                       | 3 Miles  | 5 Miles  | 10 Miles |
|-----------------------------------|----------|----------|----------|
| Population                        | 10,048   | 15,240   | 70,819   |
| Households                        | 4,125    | 7,187    | 26,840   |
| Median Household Income           | \$84,393 | \$60,532 | \$63,023 |
| Source ESRI Business Analyst 2022 |          |          |          |