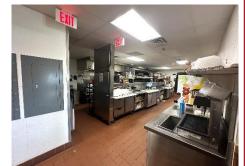

-----------------|----------------------|
| TOTAL SQUARE FEET | 5,000 SF             |
| LOT SIZE          | 1.03 acres           |
| ASKING            | \$650,000            |
| TAX ID            | 153.07-140.111       |
| ASSESSMENT        | \$435,484            |
| TAXES (2022-23)   | \$15,819 (estimated) |

| Demographic                       | 3 Miles  | 5 Miles  | 10 Miles |
|-----------------------------------|----------|----------|----------|
| Population                        | 10,048   | 15,240   | 70,819   |
| Households                        | 4,125    | 7,187    | 26,840   |
| Median Household Income           | \$84,393 | \$60,532 | \$63,023 |
| Source ESRI Business Analyst 2022 |          |          |          |



7664 Route 434 Apalachin, NY 13732

# Exterior

















Kitchen Area









7664 Route 434 Apalachin, NY 13732

# Traffic Count (AADT)







7664 Route 434 Apalachin, NY 13732