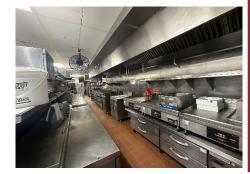

#### **HIGHLIGHTS**

- New construction Completed in 2017 All improvements above the 100year floodplain
- Fully equipped new top-of-the-line kitchen equipment and furnishings
- Seating capacity of 176
- Ample parking on one acre lot 55 spaces
- Located on State Route 434 at busy I-86/Route 17 exit 66
- 30,000 AADT on Interstate plus 12,000 local traffic
- Adjacent to recently built Comfort Inn
- Other services & gas station / convenience near by
- Apalachin exit is the gateway to the Finger Lakes, historic Owego, NY and college towns of Ithaca (Cornell & Ithaca College) and Binghamton (Binghamton University)
- Underserved market with affluent population, Interstate travelers, bi-state access

# Exterior

Kitchen Area

7664 Route 434 Apalachin, NY 13732