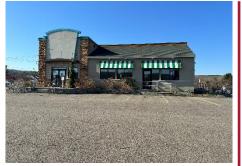

|
|-------------------|----------------------|
| TOTAL SQUARE FEET | 5,000 SF             |
| LOT SIZE          | 1.03 acres           |
| ASKING            | \$650,000            |
| TAX ID            | 153.07-140.111       |
| ASSESSMENT        | \$435,484            |
| TAXES (2022-23)   | \$15,819 (estimated) |

| Demographic                       | 3 Miles  | 5 Miles  | 10 Miles |
|-----------------------------------|----------|----------|----------|
| Population                        | 10,048   | 15,240   | 70,819   |
| Households                        | 4,125    | 7,187    | 26,840   |
| Median Household Income           | \$84,393 | \$60,532 | \$63,023 |
| Source ESRI Business Analyst 2022 |          |          |          |



7664 Route 434 Apalachin, NY 13732

# Exterior

















Kitchen Area









7664 Route 434 Apalachin, NY 13732

# Traffic Count (AADT)







7664 Route 434 Apalachin, NY 13732