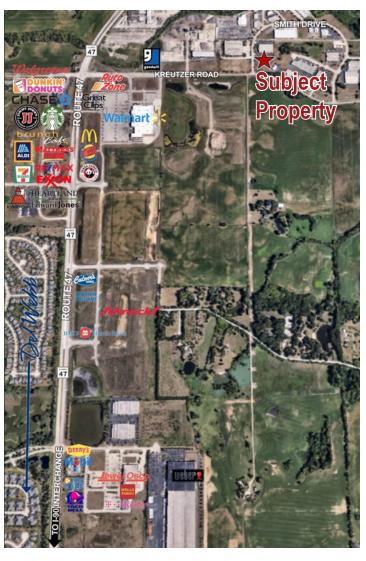

The adjacent parcel is also for sale (MLS#11356446) combined for almost 2 acres with great visibility

Close to the I-90 interchange and just down the street from busy Route 47 shopping. This is an ideal spot to build your corporate headquarters, office/warehouse/retail condos or income property.

### DEMOGRAPHICS

|                               | 1 WITE            | 3 Willes        | 5 Willes  |
|-------------------------------|-------------------|-----------------|-----------|
| Population                    | 2,816             | 34,229          | 87,259    |
| Avg Household Income          | \$88,477          | \$111,208       | \$123,424 |
| Daily Traffic Counts: 8,750 ( | Kreutzer Rd) / 24 | ,900 (Route 47) | )         |