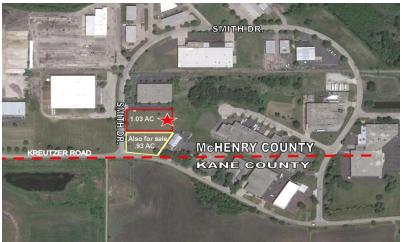

#### OFFICE / INDUSTRIAL LAND 1.03 Acres up to ±2 Acres

Rare 1.03 acre industrial lot with offsite detention. Flat and cleared, ready to build! This type of lot is hard to find. Zoned M-1 and near the very visible corner of Kreutzer and Smith. All utilities nearby

The adjacent parcel is also for sale (MLS#11356446) combined for almost 2 acres with great visibility

Close to the I-90 interchange and just down the street from busy Route 47 shopping. This is an ideal spot to build your corporate headquarters, office/warehouse/retail condos or income property.

#### **SPECIFICATIONS**

| Description          | Industrial Land                                                |
|----------------------|----------------------------------------------------------------|
| Land Size            | 1.03 Acres (45,090 SF) Adjacent Lot .93 AC total $\pm$ 2 Acres |
| Topography           | Flat                                                           |
| Environmental Status | TBD                                                            |
| Utilities            | Nearby                                                         |
| Sewer/Water          | City                                                           |
| Frontage Dimensions  | 150'                                                           |
| Zoning               | M1                                                             |
| Real Estate Taxes    | \$3,172.60 (2021)                                              |
| PIN Number           | 18-33-453-009                                                  |