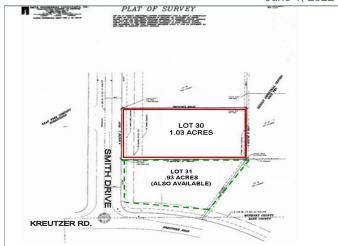

#### OFFICE / INDUSTRIAL LAND 1.03 Acres up to ±2 Acres

Rare 1.03 acre industrial lot with offsite detention. Flat and cleared, ready to build! This type of lot is hard to find. Zoned M-1 and near the very visible corner of Kreutzer and Smith. All utilities nearby

The adjacent parcel is also for sale (MLS#11356446) combined for almost 2 acres with great visibility

Close to the I-90 interchange and just down the street from busy Route 47 shopping. This is an ideal spot to build your corporate headquarters, office/warehouse/retail condos or income property.

#### **SPECIFICATIONS**

| Description          | Industrial Land                                                |
|----------------------|----------------------------------------------------------------|
| Land Size            | 1.03 Acres (45,090 SF) Adjacent Lot .93 AC total $\pm$ 2 Acres |
| Topography           | Flat                                                           |
| Environmental Status | TBD                                                            |
| Utilities            | Nearby                                                         |
| Sewer/Water          | City                                                           |
| Frontage Dimensions  | 150'                                                           |
| Zoning               | M1                                                             |
| Real Estate Taxes    | \$3,172.60 (2021)                                              |
| PIN Number           | 18-33-453-009                                                  |