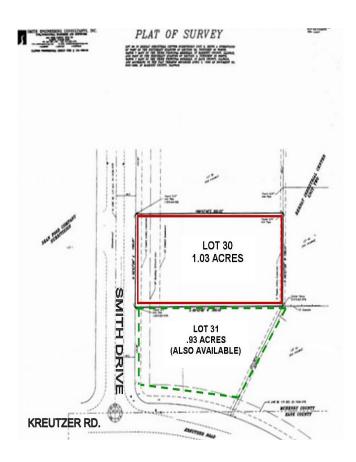

#### OFFICE / INDUSTRIAL LAND 1.03 Acres up to ±2 Acres

Rare 1.03 acre industrial lot with offsite detention. Flat and cleared, ready to build! This type of lot is hard to find. Zoned M-1 and near the very visible corner of Kreutzer and Smith. All utilities nearby

The adjacent parcel is also for sale (MLS#11356446) combined for almost 2 acres with great visibility

Close to the I-90 interchange and just down the street from busy Route 47 shopping. This is an ideal spot to build your corporate headquarters, office/warehouse/retail condos or income property.

#### **SPECIFICATIONS**

| Description          | Industrial Land                                                |
|----------------------|----------------------------------------------------------------|
| Land Size            | 1.03 Acres (45,090 SF) Adjacent Lot .93 AC total $\pm$ 2 Acres |
| Topography           | Flat                                                           |
| Environmental Status | TBD                                                            |
| Utilities            | Nearby                                                         |
| Sewer/Water          | City                                                           |
| Frontage Dimensions  | 150'                                                           |
| Zoning               | M1                                                             |
| Real Estate Taxes    | \$3,172.60 (2021)                                              |
| PIN Number           | 18-33-453-009                                                  |