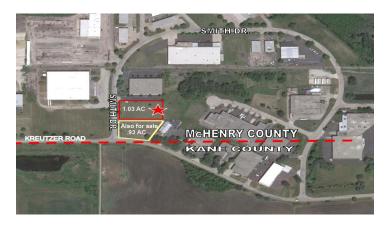

#### OFFICE / INDUSTRIAL LAND 1.03 Acres up to ±2 Acres

Rare 1.03 acre industrial lot with offsite detention. Flat and cleared, ready to build! This type of lot is hard to find. Zoned M-1 and near the very visible corner of Kreutzer and Smith. All utilities nearby

The adjacent parcel is also for sale (MLS#11356446) combined for almost 2 acres with great visibility

Close to the I-90 interchange and just down the street from busy Route 47 shopping. This is an ideal spot to build your corporate headquarters, office/warehouse/retail condos or income property.

#### **SPECIFICATIONS**

| Description          | Industrial Land                                                |
|----------------------|----------------------------------------------------------------|
| Land Size            | 1.03 Acres (45,090 SF) Adjacent Lot .93 AC total $\pm$ 2 Acres |
| Topography           | Flat                                                           |
| Environmental Status | TBD                                                            |
| Utilities            | Nearby                                                         |
| Sewer/Water          | City                                                           |
| Frontage Dimensions  | 150'                                                           |
| Zoning               | M1                                                             |
| Real Estate Taxes    | \$3,172.60 (2021)                                              |
| PIN Number           | 18-33-453-009                                                  |