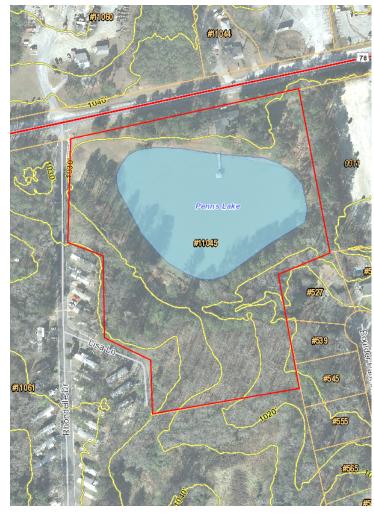

## **Property Overview**

11.57 acres located along Veterans Memorial Hwy with 710 feet of frontage. Currently zoned for mobile homes. There are two homes on the property along with a +/- 3 acre man-made lake which can be drained; property does not sit within a flood zone. Surrounded by LI and HI, this property would be best suited as an RV & boat storage facility.

# **Property Highlights**

• Perfect location for self storage or vehicle parking

Adjacent to light industrial and heavy industrial

 Rolling topography b Approximately 3 acres of the total acreage consists of a man-made lake which can be drained

• 710 feet of frontage on US 78

Rolling topography

Lot Size: 11.57 Acres

Price: \$775,000

Zoning: R-MH