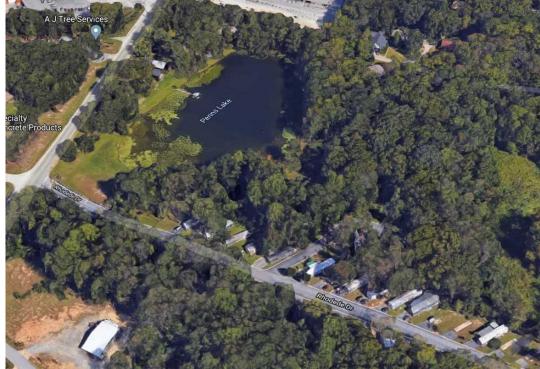

## **Property Overview**

11.57 acres located along Veterans Memorial Hwy with 710 feet of frontage. Currently zoned for mobile homes. There are two homes on the property along with a +/- 3 acre man-made lake which can be drained; property does not sit within a flood zone. Surrounded by LI and HI, this property would be best suited as an RV & boat storage facility.

# **Property Highlights**

• Perfect location for self storage or vehicle parking

Adjacent to light industrial and heavy industrial

 Rolling topography b Approximately 3 acres of the total acreage consists of a man-made lake which can be drained

• 710 feet of frontage on US 78

Rolling topography

Lot Size: 11.57 Acres

Price: \$775,000

Zoning: R-MH