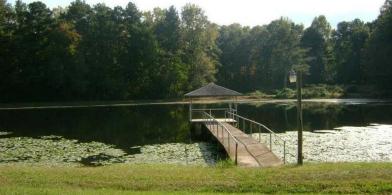

## **Property Overview**

11.57 acres located along Veterans Memorial Hwy with 710 feet of frontage. Currently zoned for mobile homes. There are two homes on the property along with a +/- 3 acre man-made lake which can be drained; property does not sit within a flood zone. Surrounded by LI and HI, this property would be best suited as an RV & boat storage facility.

# **Property Highlights**

• Perfect location for self storage or vehicle parking

Adjacent to light industrial and heavy industrial

 Rolling topography b Approximately 3 acres of the total acreage consists of a man-made lake which can be drained