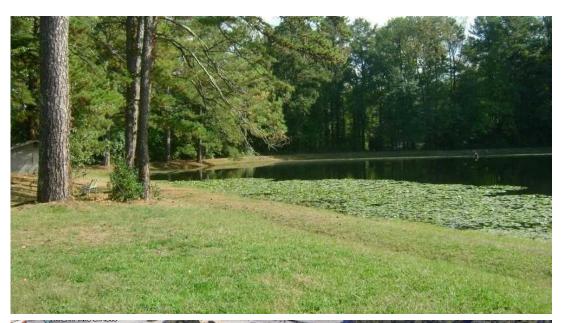

## **Property Overview**

11.57 acres located along Veterans Memorial Hwy with 710 feet of frontage. Currently zoned for mobile homes. There are two homes on the property along with a +/- 3 acre man-made lake which can be drained; property does not sit within a flood zone. Surrounded by LI and HI, this property would be best suited as an RV & boat storage facility.

# **Property Highlights**

• Perfect location for self storage or vehicle parking

Adjacent to light industrial and heavy industrial

 Rolling topography b Approximately 3 acres of the total acreage consists of a man-made lake which can be drained