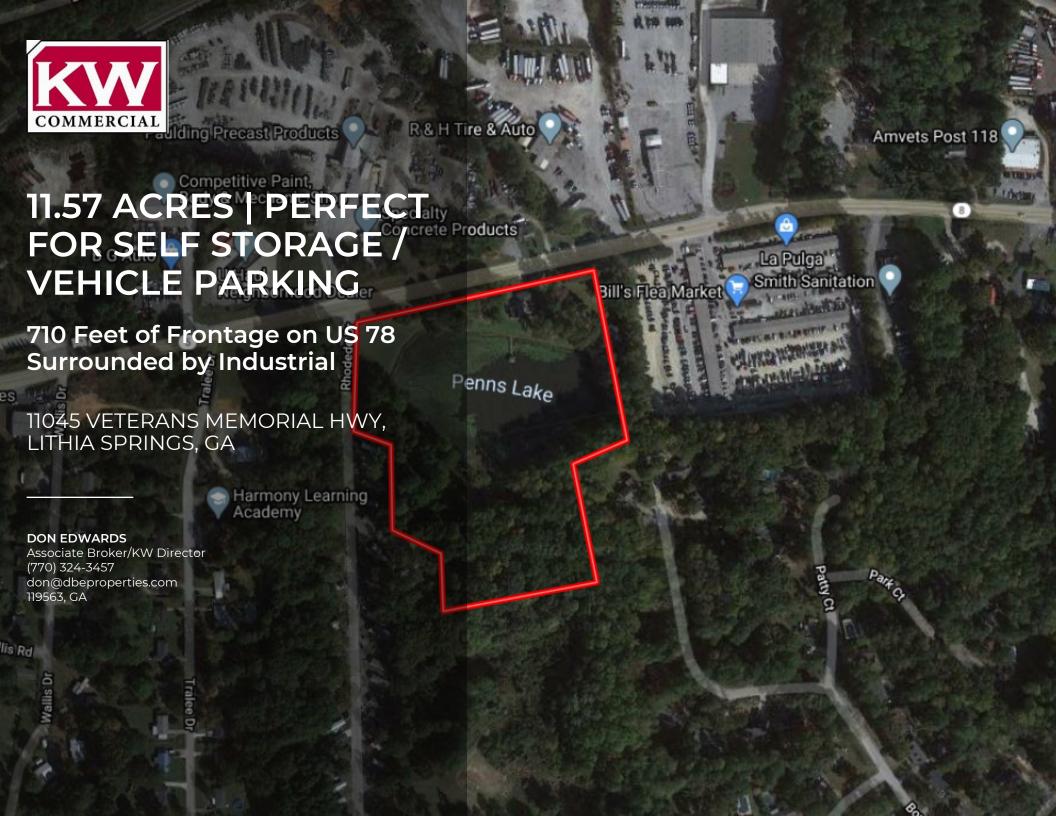

## **Property Overview**

11.57 acres located along Veterans Memorial Hwy with 710 feet of frontage. Currently zoned for mobile homes. There are two homes on the property along with a +/- 3 acre man-made lake which can be drained; property does not sit within a flood zone. Surrounded by LI and HI, this property would be best suited as an RV & boat storage facility.

# **Property Highlights**

• Perfect location for self storage or vehicle parking

Adjacent to light industrial and heavy industrial

 Rolling topography b Approximately 3 acres of the total acreage consists of a man-made lake which can be drained

• 710 feet of frontage on US 78

Rolling topography

Lot Size: 11.57 Acres

Price: \$775,000

Zoning: R-MH