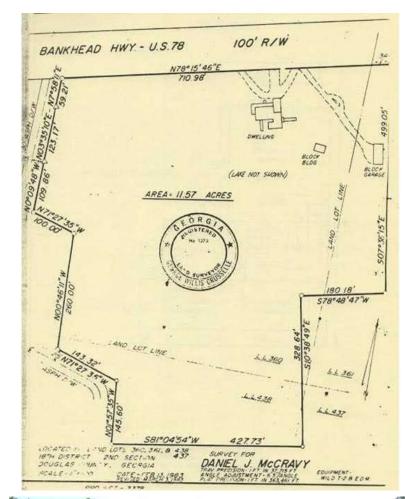

## **Property Overview**

11.57 acres located along Veterans Memorial Hwy with 710 feet of frontage. Currently zoned for mobile homes. There are two homes on the property along with a +/- 3 acre man-made lake which can be drained; property does not sit within a flood zone. Surrounded by LI and HI, this property would be best suited as an RV & boat storage facility.

• 710 feet of frontage on US 78

Rolling topography

Lot Size: 11.57 Acres

Price: \$775,000

Zoning: R-MH