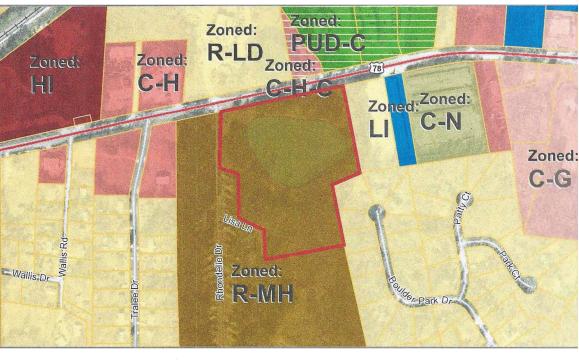

## **Property Overview**

11.57 acres located along Veterans Memorial Hwy with 710 feet of frontage. Currently zoned for mobile homes. There are two homes on the property along with a +/- 3 acre man-made lake which can be drained; property does not sit within a flood zone. Surrounded by LI and HI, this property would be best suited as an RV & boat storage facility.

# **Property Highlights**

• Perfect location for self storage or vehicle parking

Adjacent to light industrial and heavy industrial

 Rolling topography b Approximately 3 acres of the total acreage consists of a man-made lake which can be drained