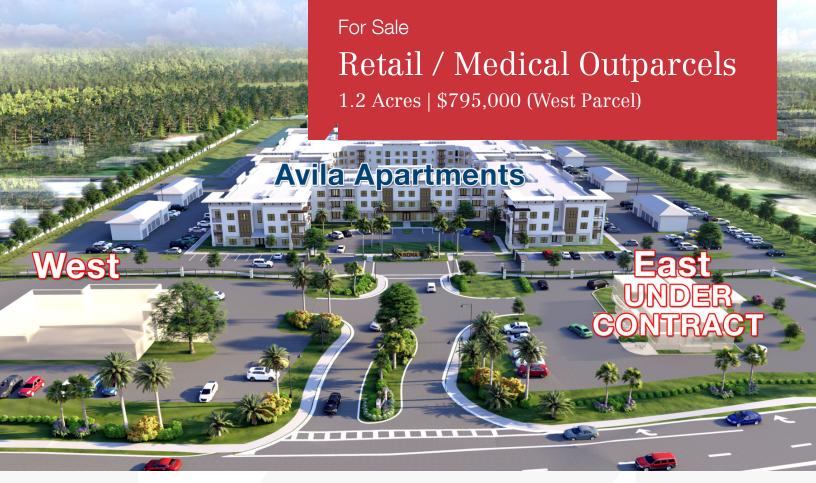

## Aloma and Dean

Oviedo, Florida 32765

## **Property Highlights**

- West parcel 1.20± acres still available!
- In front of the under-construction 294 unit Avila apartments (leasing now!)
- At the intersection of 2 high-traffic roads Aloma Avenue & Dean Road (36,000 ADT)
- Zoned Mixed-Use Planned Development perfect for retail, restaurant or medical office uses
- Pad ready master retention
- Drive-thru is allowed.

Sale Price: \$795,000 (West)

For more information

Paul P. Partyka, CCIM, MiCP, CIPS

O: 407 341 0805 ppartyka@realvest.com

nairealvest.com