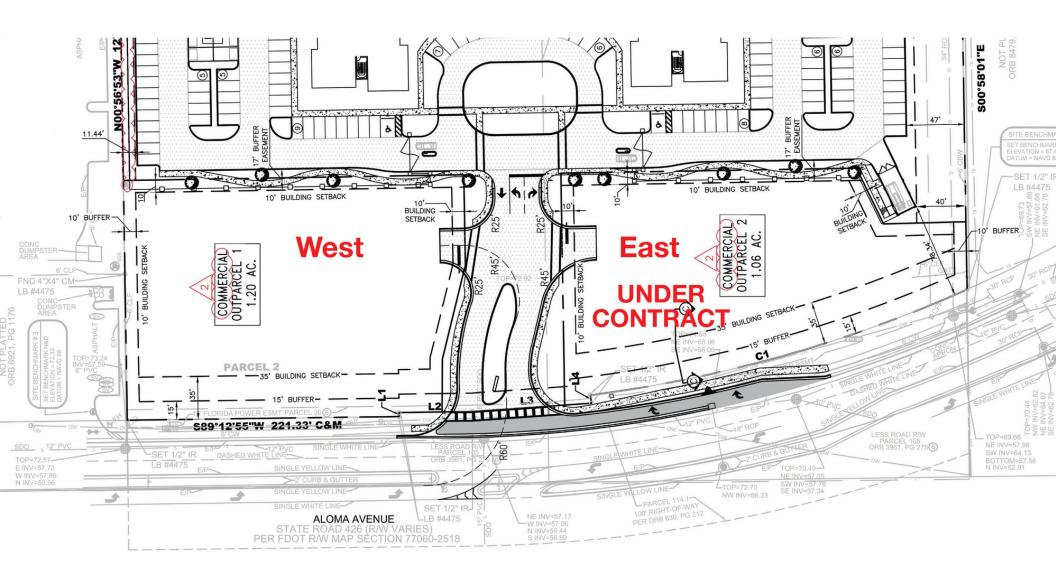

## **Property Highlights**

- West parcel 1.20± acres still available!
- In front of the under-construction 294 unit Avila apartments (leasing now!)
- At the intersection of 2 high-traffic roads Aloma Avenue & Dean Road (36,000 ADT)
- Zoned Mixed-Use Planned Development perfect for retail, restaurant or medical office uses
- Pad ready master retention
- Drive-thru is allowed.

Sale Price: \$795,000 (West)

For more information

Paul P. Partyka, CCIM, MiCP, CIPS

O: 407 341 0805 ppartyka@realvest.com

nairealvest.com