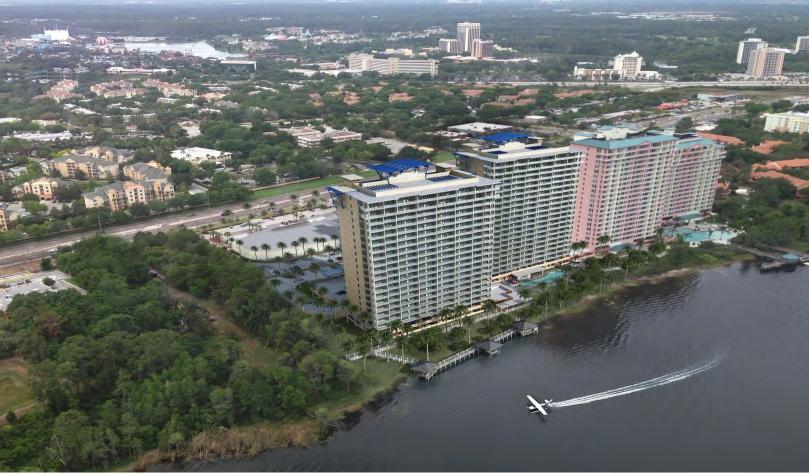

## Property Highlights

- Lakefront Hotel/Timeshare/Multifamily site
- Fully approved for 280 units
- Beautiful Lake Bryan Frontage
- Located in the heart of the tourist district-minutes from Disney Springs, Premier Outlets
- Common area (community property) including pool and dock
- · Full architectural and engineering plans completed
- Concurrency reserved and transportation impact fees paid
- Water management and Army Corps of Engineer permits completed
- Easements for 2 signs on Apopka Vineland/SR-535
- Vision 2050 Multifamily Permitted