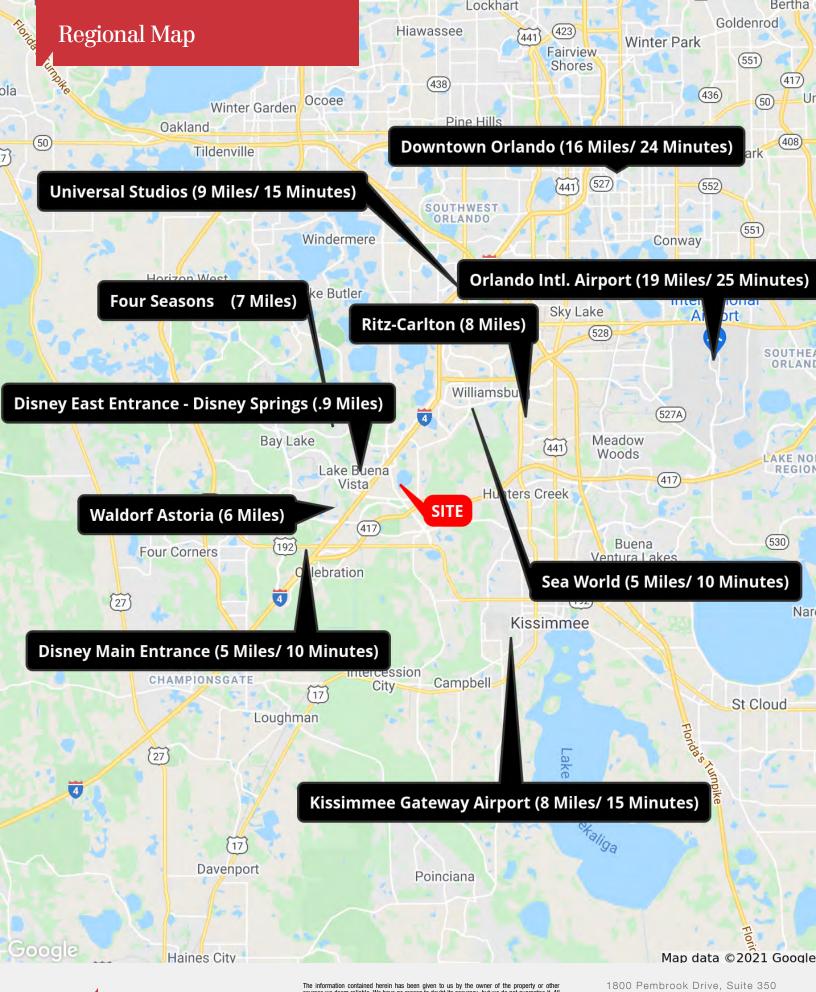

## Property Highlights

- Lakefront Hotel/Timeshare/Multifamily site
- Fully approved for 280 units
- Beautiful Lake Bryan Frontage
- Located in the heart of the tourist district-minutes from Disney Springs, Premier Outlets
- Common area (community property) including pool and dock
- · Full architectural and engineering plans completed
- Concurrency reserved and transportation impact fees paid
- Water management and Army Corps of Engineer permits completed
- Easements for 2 signs on Apopka Vineland/SR-535
- Vision 2050 Multifamily Permitted