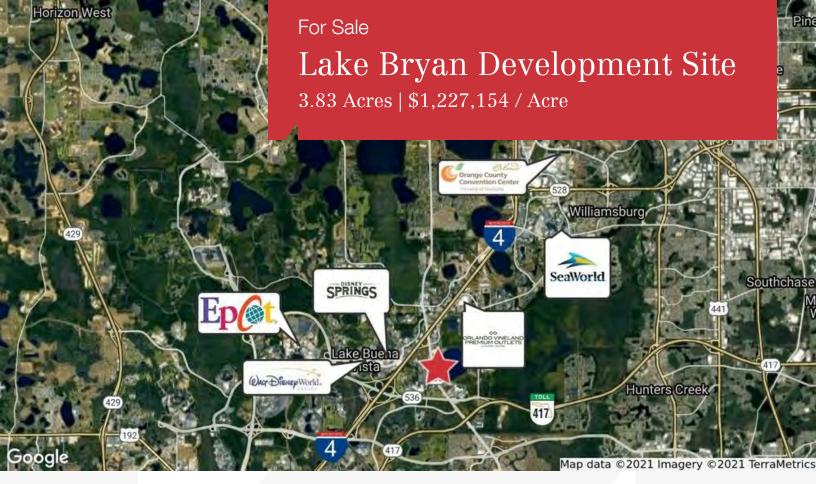

# South Apopka Vineland Road Orlando, Florida 32821

## Property Highlights

- Lakefront Hotel/Timeshare/Multifamily site
- Fully approved for 280 units
- Beautiful Lake Bryan Frontage
- Located in the heart of the tourist district-minutes from Disney Springs, Premier Outlets
- Common area (community property) including pool and dock
- · Full architectural and engineering plans completed
- Concurrency reserved and transportation impact fees paid
- Water management and Army Corps of Engineer permits completed
- Easements for 2 signs on Apopka Vineland/SR-535
- Vision 2050 Multifamily Permitted

Sale Price: \$4,700,000

| OFFERING SUMMARY |             |
|------------------|-------------|
| Sale Price       | \$4,700,000 |
| Lot Size         | 3.83 Acres  |