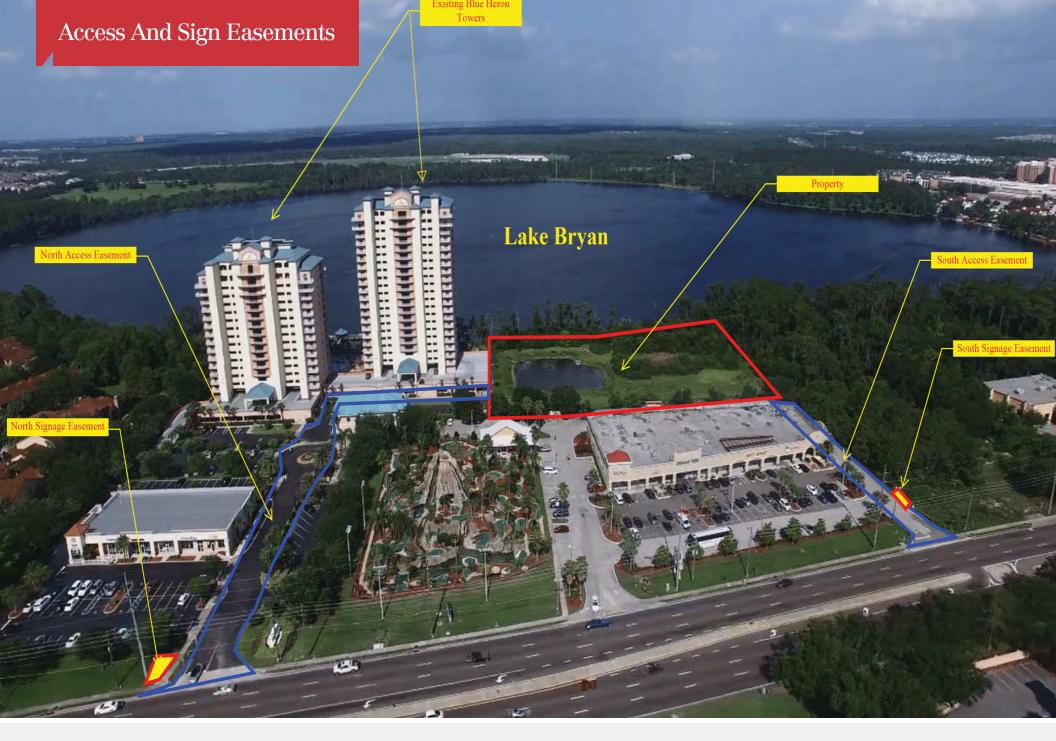

## Property Highlights

- Lakefront Hotel/Timeshare/Multifamily site
- Fully approved for 280 units
- Beautiful Lake Bryan Frontage
- Located in the heart of the tourist district-minutes from Disney Springs, Premier Outlets
- Common area (community property) including pool and dock
- · Full architectural and engineering plans completed
- Concurrency reserved and transportation impact fees paid
- Water management and Army Corps of Engineer permits completed
- Easements for 2 signs on Apopka Vineland/SR-535
- Vision 2050 Multifamily Permitted