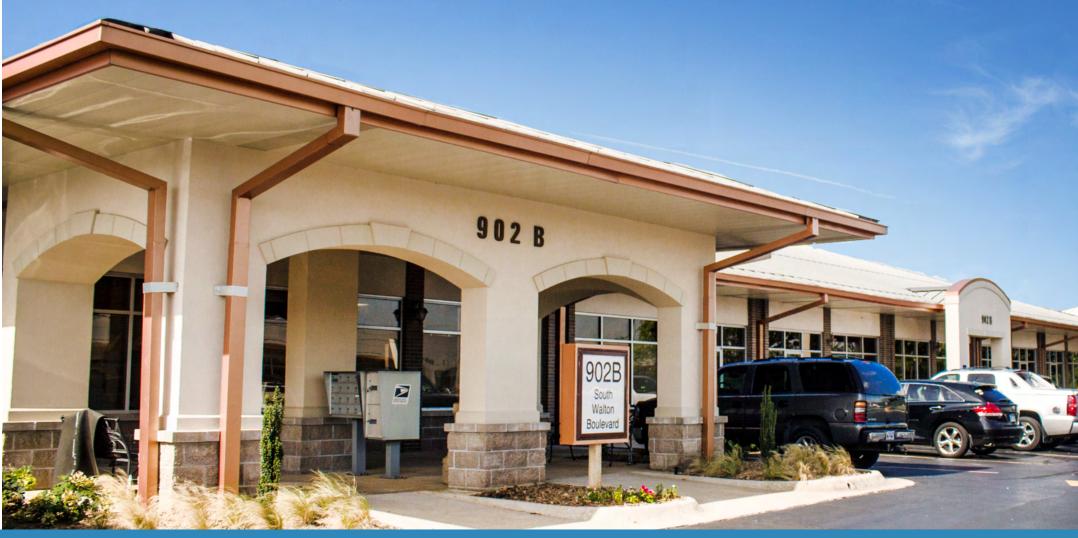

# **ACAPSTONE**

Raintree Business Park | Office Units For Lease

811 - 908 S Walton Blvd | Bentonville, AR 72712

### \$16.50 SF/yr MG

- > Located less than a mile from Walmart Home Office
- > All spaces have kitchenettes and bathrooms
- > Spaces can be built to tenant's needs
- Modified gross with tenant paying electric, gas, and communications
- > 3 year minimum lease
- Please contact us for current availability