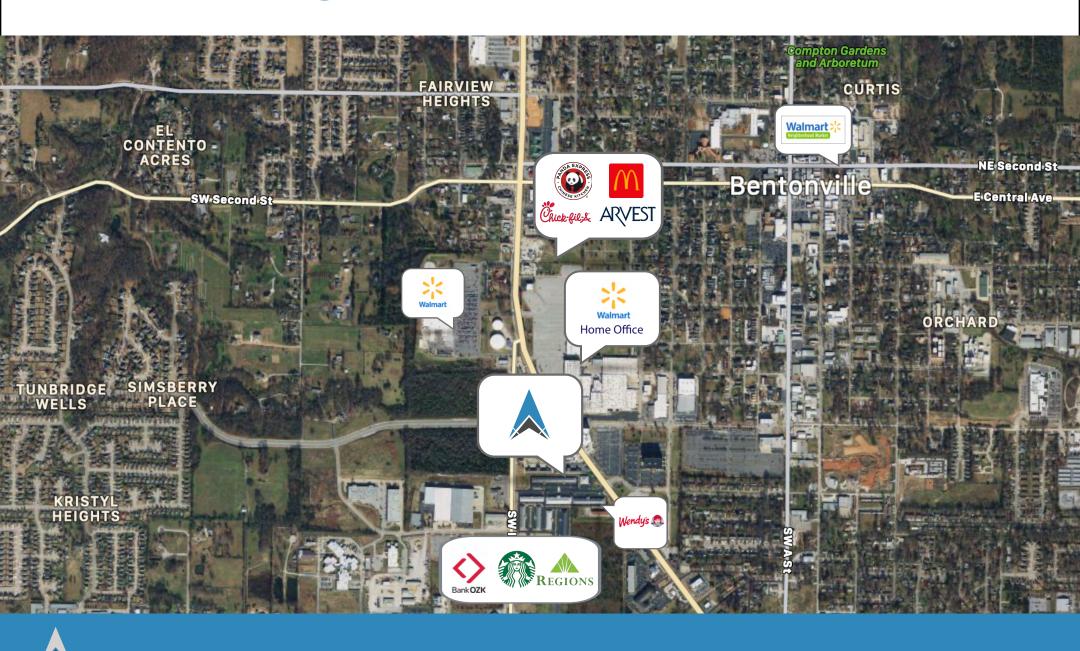

## **9 RETAILERS MAP**

### \$16.50 SF/yr MG

- > Located less than a mile from Walmart Home Office
- > All spaces have kitchenettes and bathrooms
- > Spaces can be built to tenant's needs
- Modified gross with tenant paying electric, gas, and communications
- > 3 year minimum lease
- Please contact us for current availability