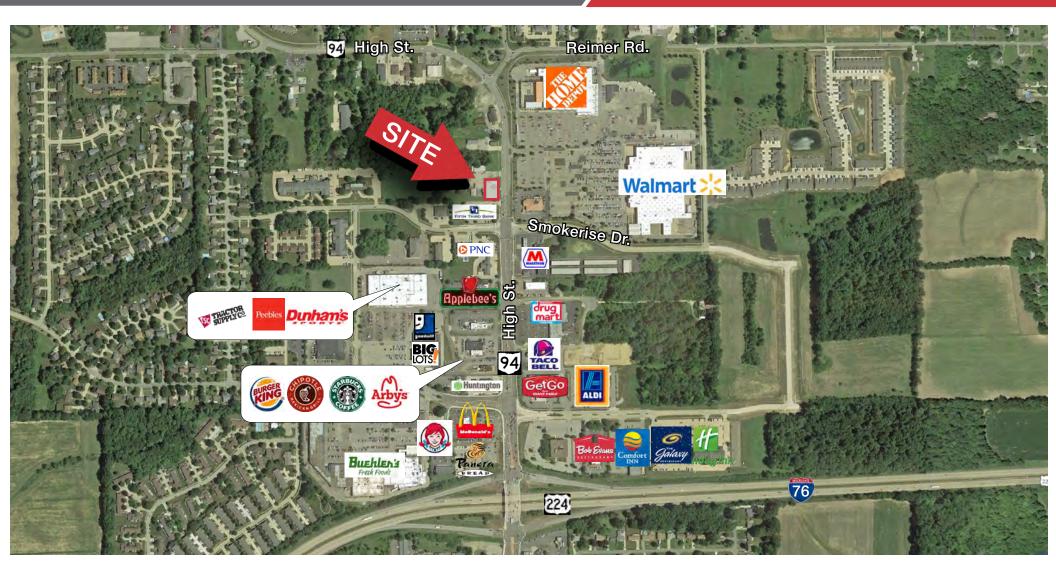

### **Property Features**

- Small commercial site in prime location facing Walmart
- 0.32 acre
- High traffic area

## **N**/IPleasant Valley

| Property Details | ACRES:                | 0.32                   |
|------------------|-----------------------|------------------------|
|                  | FRONTAGE:             | 134' High Street       |
|                  | DEPTH:                | 104'                   |
|                  | TOPOGRAPHY:           | Level                  |
|                  | PARCEL #:             | 040-20A-04-002         |
|                  | HIGHEST & BEST USE:   | Commercial Development |
|                  | ZONING:               | C-3 Commercial         |
|                  | UTILITIES:            | All public             |
|                  | GAS:                  | Dominion               |
|                  | WATER:                | Wadsworth              |
|                  | SEWER:                | Wadsworth              |
|                  | ELECTRIC:             | Wadsworth              |
|                  |                       |                        |
| Location Details | INTERCHANGE/DISTANCE: | Located on Rt. 94      |
|                  | DAILY TRAFFIC COUNT:  | 13,845                 |
|                  |                       |                        |