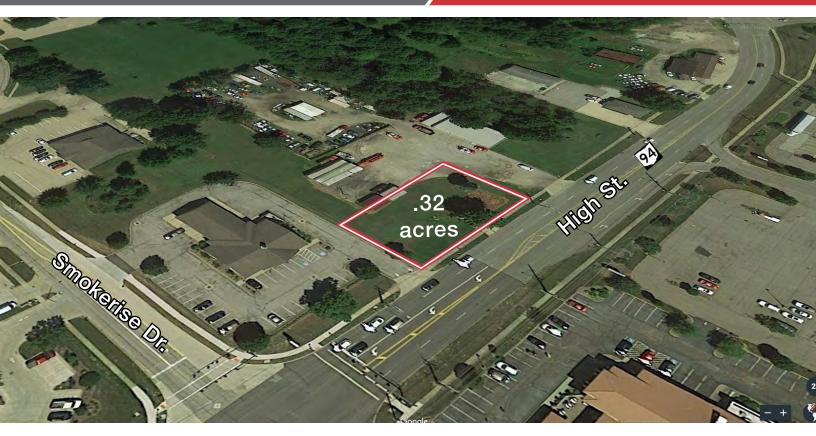

## 1092 High Street

Wadsworth, OH 44281

### **Property Features**

- Small commercial site in prime location facing Walmart
- 0.32 acre
- High traffic area

## **N**/IPleasant Valley

| Property Details | ACRES:                | 0.32                   |
|------------------|-----------------------|------------------------|
|                  | FRONTAGE:             | 134' High Street       |
|                  | DEPTH:                | 104'                   |
|                  | TOPOGRAPHY:           | Level                  |
|                  | PARCEL #:             | 040-20A-04-002         |
|                  | HIGHEST & BEST USE:   | Commercial Development |
|                  | ZONING:               | C-3 Commercial         |
|                  | UTILITIES:            | All public             |
|                  | GAS:                  | Dominion               |
|                  | WATER:                | Wadsworth              |
|                  | SEWER:                | Wadsworth              |
|                  | ELECTRIC:             | Wadsworth              |
|                  |                       |                        |
| Location Details | INTERCHANGE/DISTANCE: | Located on Rt. 94      |
|                  | DAILY TRAFFIC COUNT:  | 13,845                 |
|                  |                       |                        |