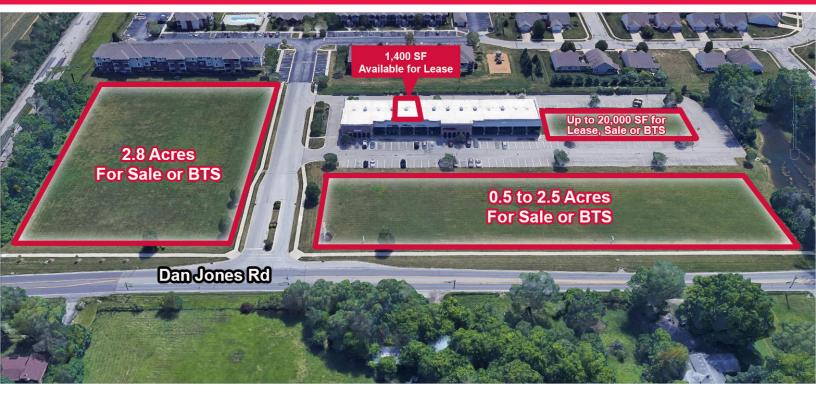

# Westover Commons 577 South Dan Jones Road

Avon, Indiana 46123

1,400 SF - 35,000 SF Available for Lease | .5 to 5 Acre Outlots Available for Sale or BTS

### Snapshot

Building Size: 19,600 SF

Available: 1,400 SF - 35,000 SF

Land: 5.78 Acres

Zoning: C-2

Signage: Building & Monument

Lease Rate: \$18.25 PSF NNN

## **Property Details**

- 1,400 to 35,000 sq. ft. available for lease
- 0.5 to 5.0 acres outlots available for sale or BTS
- Existing building 19,600 sq. ft.
- End cap with drive-thru or outdoor seating available
- Existing building with outlots for sale
- Located near Avon schools
- Building & Monument signage available
- Abundant parking available
- Located in one of Indiana's fastest growing communities

## Located on the Main Road Artery Between Avon and Plainfield, IN

#### Location

Located in front of Preserve of Avon, a new 142 unit apartment community. The Avon High School and Avon Elementary School are within a mile from this site and Dan Jones Road is the main road artery between Plainfield and Avon.