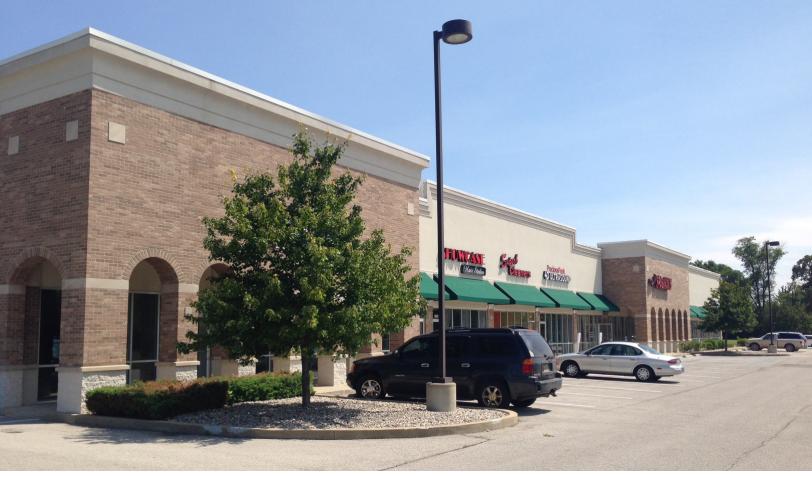

# Westover Commons 577 South Dan Jones Road

Avon, Indiana 46123

1,400 SF - 35,000 SF Available for Lease | .5 to 5 Acre Outlots Available for Sale or BTS

### Snapshot

Building Size: 19,600 SF

Available: 1,400 SF - 35,000 SF

Land: 5.78 Acres

Zoning: C-2

Signage: Building & Monument

Lease Rate: \$18.25 PSF NNN

## **Property Details**

- 1,400 to 35,000 sq. ft. available for lease
- 0.5 to 5.0 acres outlots available for sale or BTS
- Existing building 19,600 sq. ft.
- End cap with drive-thru or outdoor seating available
- Existing building with outlots for sale
- Located near Avon schools
- Building & Monument signage available
- Abundant parking available
- Located in one of Indiana's fastest growing communities