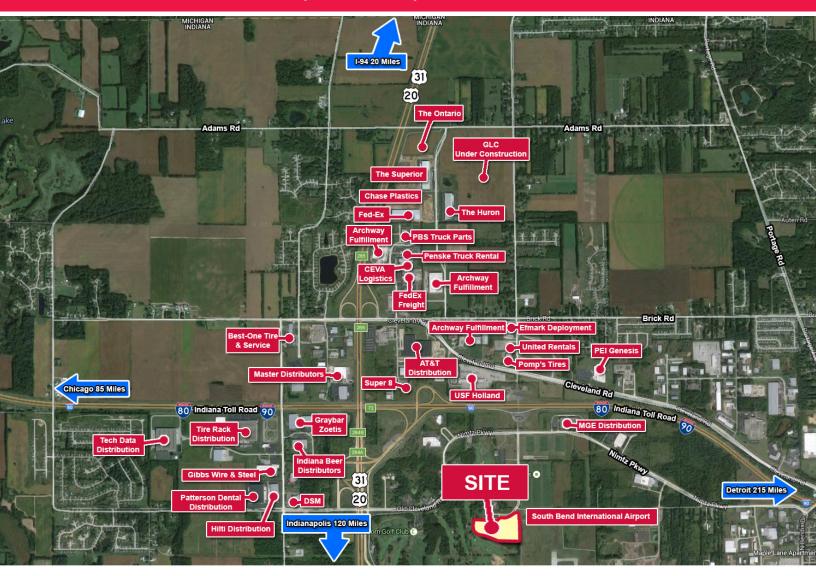

#### Location

Located in the Blackthorn Corporate Park and Development Area on the northwest side of South Bend in St. Joseph County the property is proximal to the US 20/31 ByPass, I-80/90 Indiana Toll road and the South Bend International Airport. The city of South Bend has focused efforts on building additional infrastructure to stimulate future industrial, office and commercial investment. The centerpiece of the area is the Blackthorn Golf Course and Corporate Office Park. The property is in the MetroNet loop, a 50-plus mile, net neutral dark fiber-optic network that loops around South Bend and Mishawaka and offers state-of-the-art telecommunications connectivity.