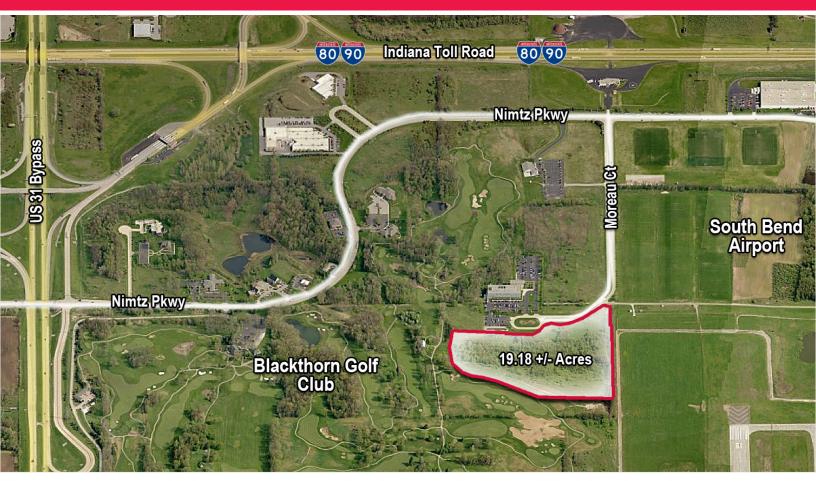

## Snapshot

| Land Size:      | 19.18 +/- Acres     |
|-----------------|---------------------|
| Zoning:         | I-Industrial        |
| Utilities/Data: | Municipal; MetroNet |
| Price Per Acre: | \$45,000 Per Acre   |

#### **Property Details**

19.18 +/- acres of buildable land on the north side of the Blackthorn Corporate Office Park featuring Blackthorn Golf Course, and a mix of Class A office buildings, warehouse and distribution facilities. The site is ideal for warehousing, distribution or corporate headquarters. There are design guidelines and covenants in place to assure quality construction.

Blackthorn Corporate Park is serviced by municipal utilities, available access to the "ChoiceLight" which is a vendor neutral network providing dark fiber network. There can be access to the South Bend International Airport directly from a hangar and secured access.