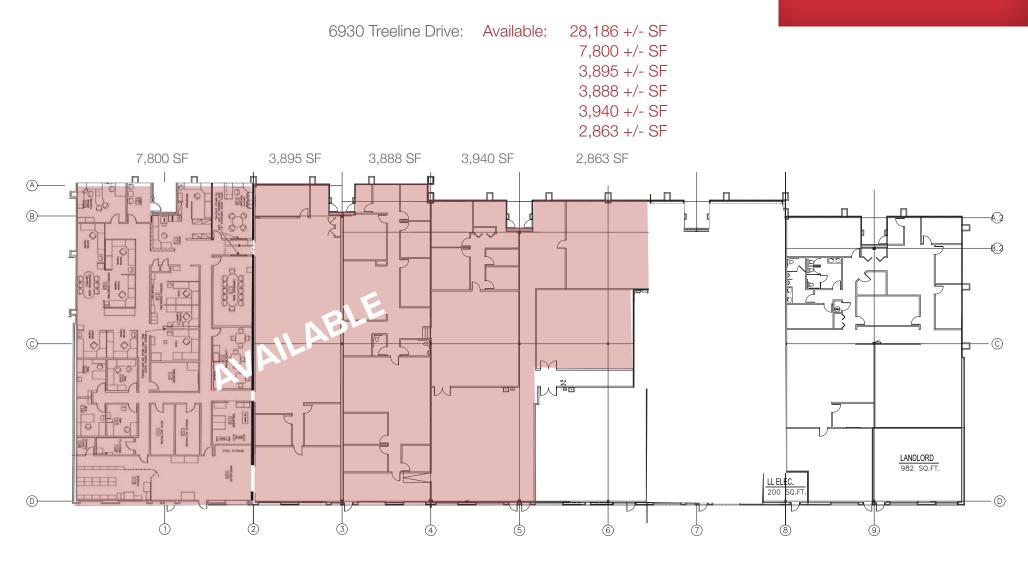

#### **Property Features**

- Available: 3,128 28,186 +/- SF
  21,900 SF Call Center with 108 additional car parking / overflow parking on site
- New beautifully appointed 5,800 SF end cap
- Offices designed-to-suit
- Docks & Drive-In Doors
- Power: 208/3 Phase
- 17' 4" clear ceilings
- Excellent access to I-77 & I-80
- Unique park-like setting
- Additional land available for build to suit
- Tax Incentives through the City of Brecksville