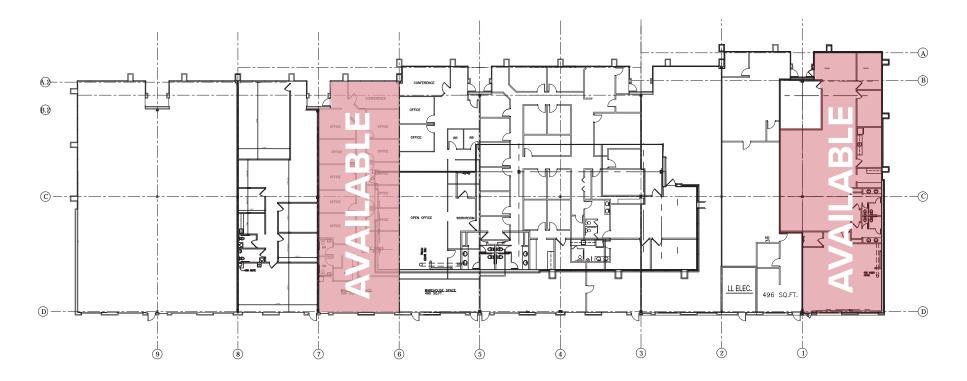

6910 Treeline Drive Total Available: 4,144 SF

6910 Treeline Drive: Available: 3,128 +/- SF Available: 4,144 +/- SF