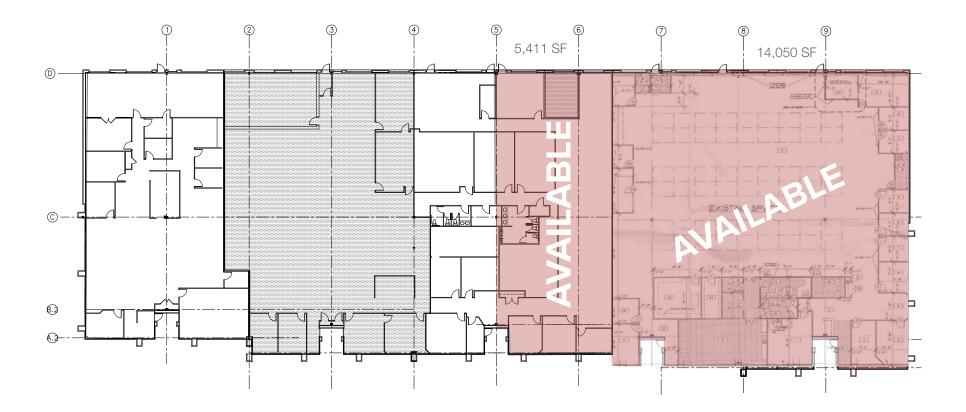

6935 Treeline Drive Total Available: 19,461 SF

6935 Treeline Drive: Available: 5,411 +/- SF Available: 14,050 +/- SF