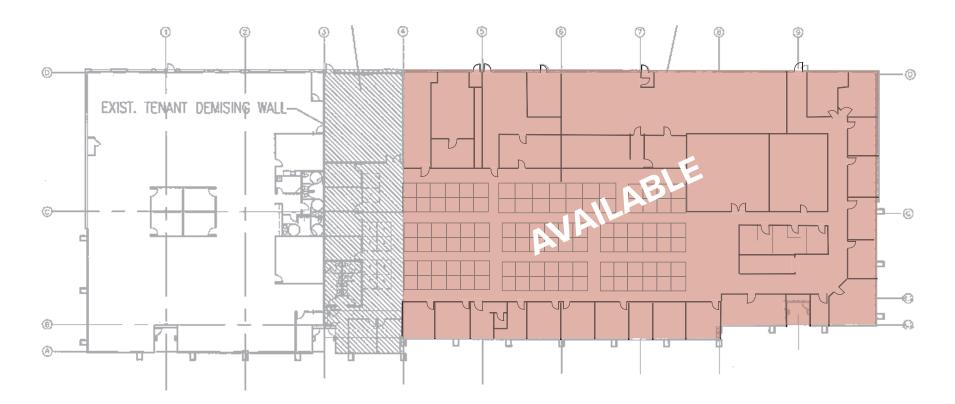

### 6955 Treeline Drive Total Available: 21,900 SF

6955 Treeline Drive: Available: 21,900 +/- SF