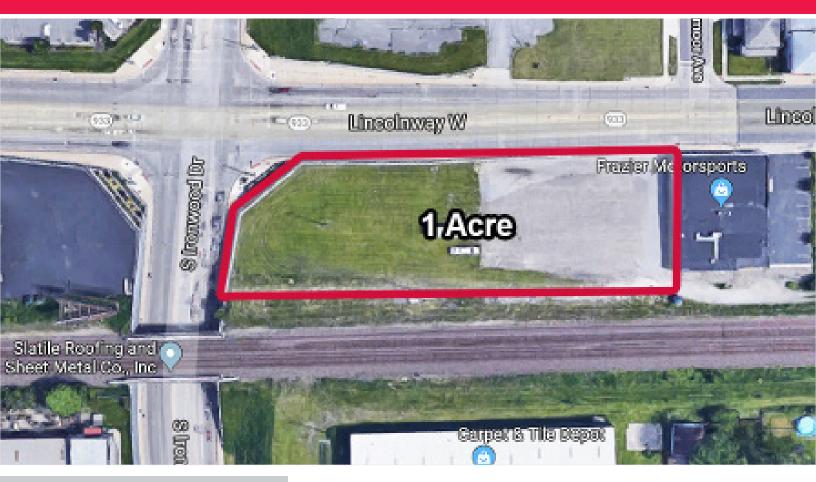

### **Snapshot**

Land: 1 Acre

Zoning: C-1 and C-4

Frontage: 319' on Lincolnway West
Untilities: Municipal Sewer & Water

List Price: \$300,000

### **Property Details**

Located footsteps away from Indiana University South Bend and campus housing on the south east corner of Lincolnway West and Ironwood, caddy-corner from the Walgreen's development (former Don Medow site) and across the street from the new Dollar General development. Property is located on a high traffic (22,636 cars a day) commercial corridor with new development taking place. Property zoned C-1 and C-4, municipal utilities which allows for a broad range of commercial retail uses.