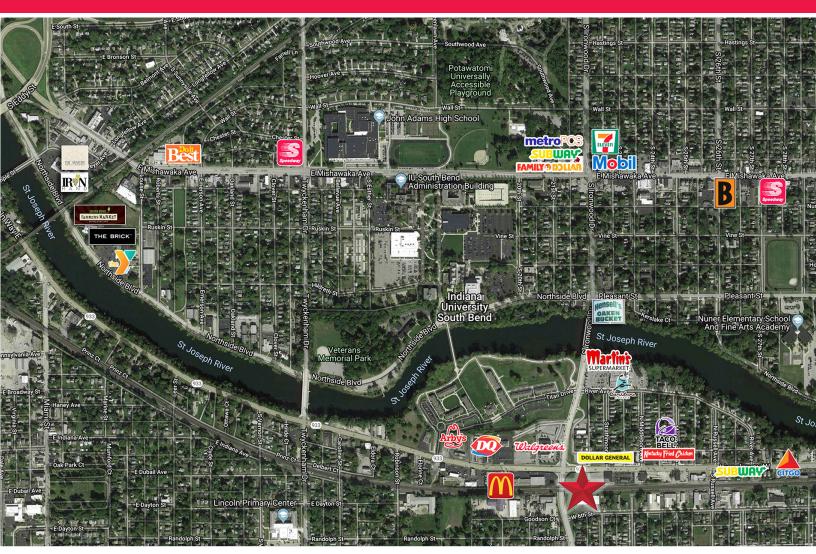

### Location

Located on the border of South Bend and Mishawaka, near IUSB and new IUSB campus housing, south of St. Joseph River.

| 2018 DEMOGRAPHICS        | 1 MILE   | 3 MILE   | 5 MILE   |
|--------------------------|----------|----------|----------|
| POPULATION               | 14,323   | 98,103   | 170,025  |
| NUMBER OF HOUSEHOLDS     | 6,238    | 40,998   | 69,564   |
| AVERAGE HOUSEHOLD INCOME | \$51,358 | \$52,265 | \$56,827 |