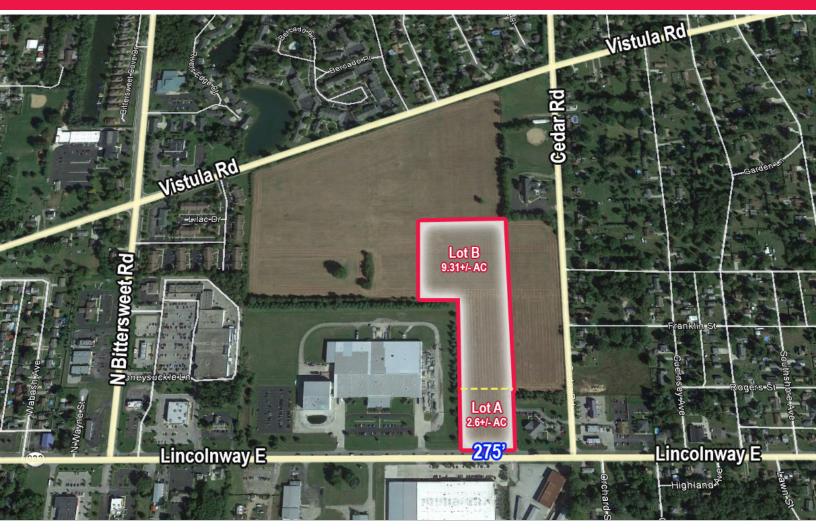

#### **Snapshot**

Total Land: 11.91+/- Acres

Frontage: 275' (On Lincolnway East)

Zoning: S-2 PUD

Utilities: Municipal

List Price: \$173,000 per acre (Lot A)

\$40,000 per acres (Lot B)

#### **Property Details**

56.35 acres of land for development with only 11.91 acres remaining.

- Lot A is 2.6+/- acres with 275' of frontage on Lincolnway East. \$173,000 per acre.
- Lot B is 9.31+/- acres with access from Lincolnway East and Cedar Road. Ideal for residential, industrial, multi-family, medical or retail development. \$40,000 per acre.

The property is zoned S-2 PUD which allows a wide variety of commercial/industrial/residential uses. Municipal utilities are available including gas and electric at the street.

4100 Edison Lakes Parkway, Suite 350 Mishawaka, Indiana 574.271.4060 574.271.4292 Fax www.cressv.com