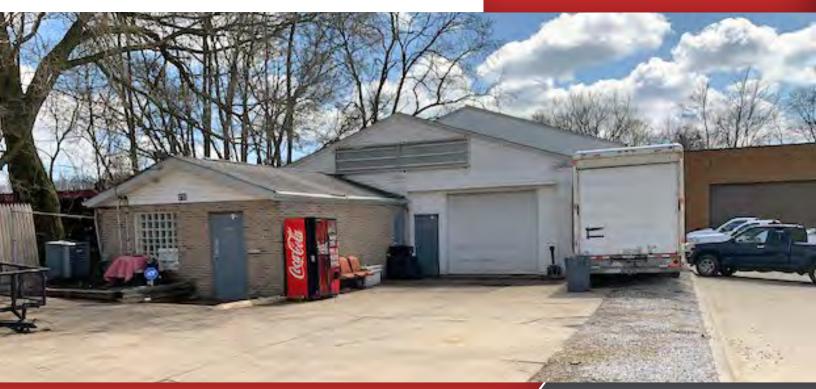

### **Property Details**

- Sale Price: \$221,000
- Former Auto Service Garage
- Acres: 0.20
- Zoning: U-4 Commercial
- One Drive-In Door
- Fenced Rear Lot
- Year built: 1933
- Parcel #: 6831036
- Located: Just 0.5 miles from N. Main St. between Patterson Ave. and Boyle St.

### **Property Details**

Very close to SR-8. Great small shop with office. Previously used as auto mechanic and specialty (HVAC) trade. One ground level door. Rear lot is fenced.