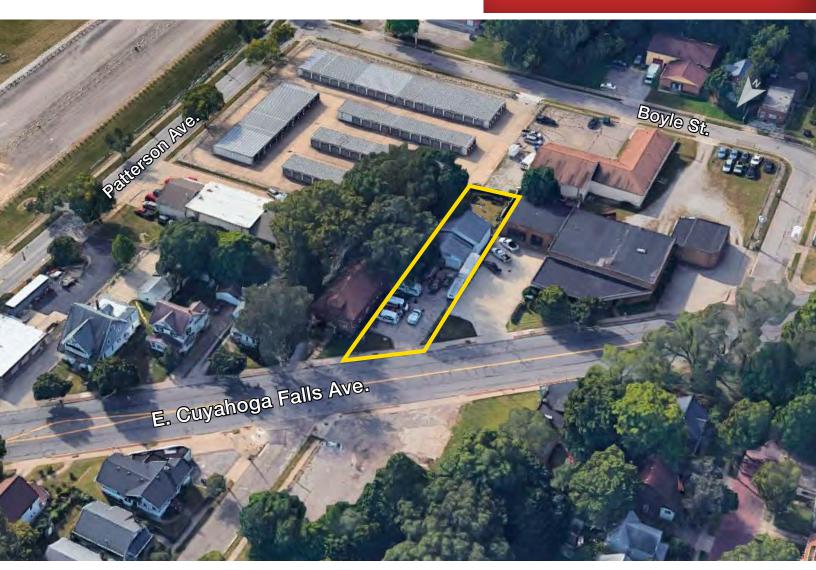

### **Property Details**

- Sale Price: \$221,000
- Former Auto Service Garage
- Acres: 0.20
- Zoning: U-4 Commercial
- One Drive-In Door
- Fenced Rear Lot
- Year built: 1933
- Parcel #: 6831036
- Located: Just 0.5 miles from N. Main St. between Patterson Ave. and Boyle St.

| Property Details |                                                                      |
|------------------|----------------------------------------------------------------------|
| SF - AVAILABLE:  | 2,322 SF                                                             |
| YEAR BUILT:      | 1933                                                                 |
| ZONING:          | U-4 Commercial                                                       |
| PREVIOUS USE:    | Auto repair shop, HVAC services                                      |
| PARCEL #:        | 6831036                                                              |
| DRIVE-IN DOORS   | 1                                                                    |
| FRONTAGE:        | approx. 58 ft.                                                       |
| DEPTH:           | approx. 234 ft.                                                      |
| GAS:             | Dominion East Ohio                                                   |
| ELECTRIC:        | First Energy                                                         |
| WATER:           | City of Akron                                                        |
| SEWER:           | City of Akron                                                        |
| LOCATION:        | Just 0.5 miles from N. Main St. between Patterson Ave. and Boyle St. |
| Pricing Details  |                                                                      |
| PRICE:           | \$221,000                                                            |
|                  |                                                                      |