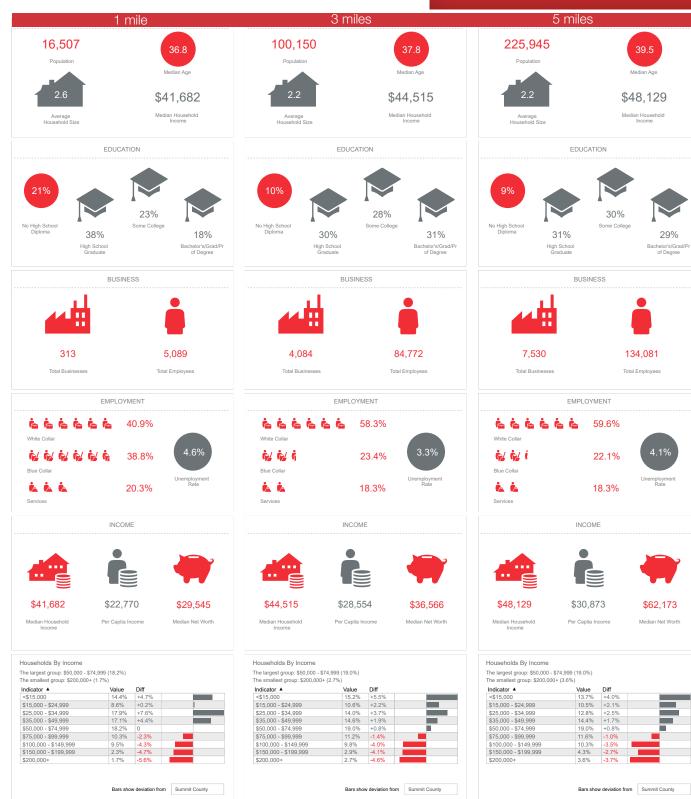

# For Sale 2,322 SF Flex / Auto Service

29%

4.1%

mploymen Rate

David Whyte

330 352 7746 dwhyte@naipvc.com

Karen Whyte 330 351 1757 kwhyte@naipvc.com

**Droporty** Dotaile