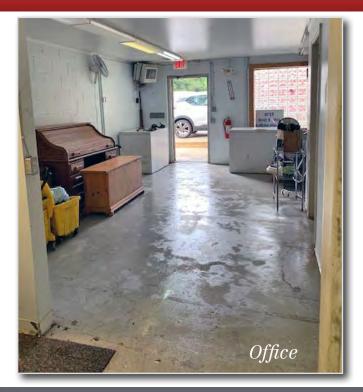

### **Property Details**

Very close to SR-8. Great small shop with office. Previously used as auto mechanic and specialty (HVAC) trade. One ground level door. Rear lot is fenced.