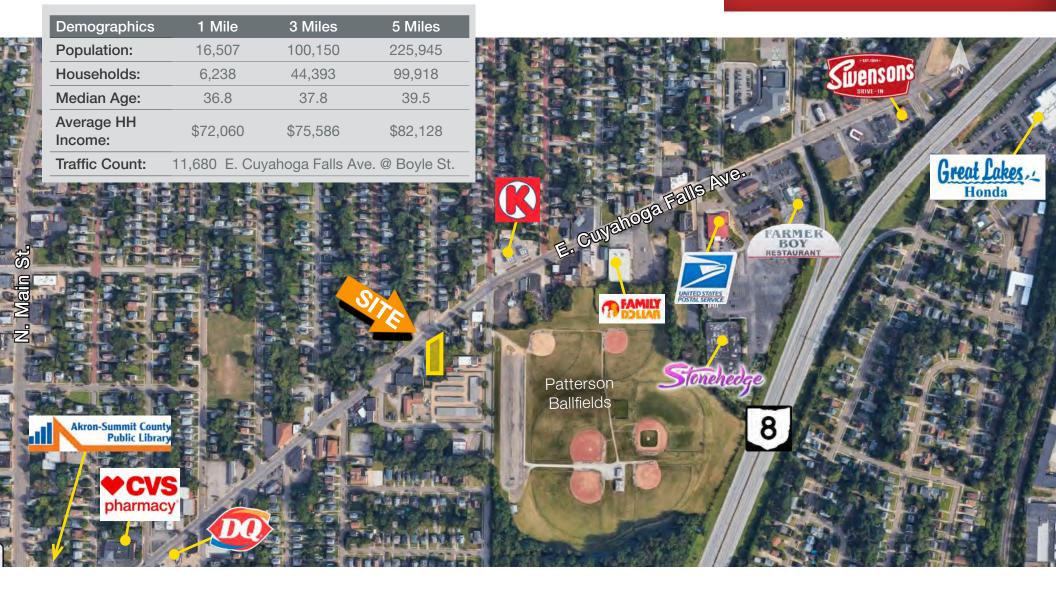

### **Property Details**

- Sale Price: \$221,000
- Former Auto Service Garage
- Acres: 0.20
- Zoning: U-4 Commercial
- One Drive-In Door
- Fenced Rear Lot
- Year built: 1933
- Parcel #: 6831036
- Located: Just 0.5 miles from N. Main St. between Patterson Ave. and Boyle St.

### **Property Details**

Very close to SR-8. Great small shop with office. Previously used as auto mechanic and specialty (HVAC) trade. One ground level door. Rear lot is fenced.

| Property Details |                                                                      |
|------------------|----------------------------------------------------------------------|
| SF - AVAILABLE:  | 2,322 SF                                                             |
| YEAR BUILT:      | 1933                                                                 |
| ZONING:          | U-4 Commercial                                                       |
| PREVIOUS USE:    | Auto repair shop, HVAC services                                      |
| PARCEL #:        | 6831036                                                              |
| DRIVE-IN DOORS   | 1                                                                    |
| FRONTAGE:        | approx. 58 ft.                                                       |
| DEPTH:           | approx. 234 ft.                                                      |
| GAS:             | Dominion East Ohio                                                   |
| ELECTRIC:        | First Energy                                                         |
| WATER:           | City of Akron                                                        |
| SEWER:           | City of Akron                                                        |
| LOCATION:        | Just 0.5 miles from N. Main St. between Patterson Ave. and Boyle St. |
| Pricing Details  |                                                                      |
| PRICE:           | \$221,000                                                            |
|                  |                                                                      |