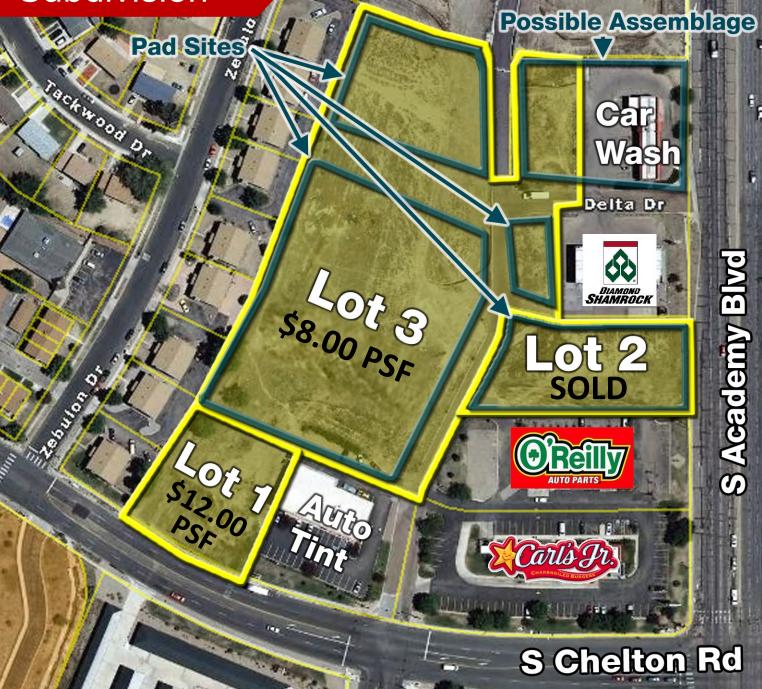

# Development Opportunity

## NWC of S Academy Blvd & S Chelton Rd Colorado Springs, CO 80910

Lot 1 – 1875 S Chelton Rd (28,985 SF)

\$12.00 PSF

Lot 2 - 1826 S Academy Blvd (32,620 SF)

SOLD

Lot 3 – 1865 S Chelton Rd (4.19 Acres)

\$8.00 PSF

Infill Development
Opportunity now
available for sale
in the thriving
South Academy
Retail Corridor.
Zoned PBC/CU.