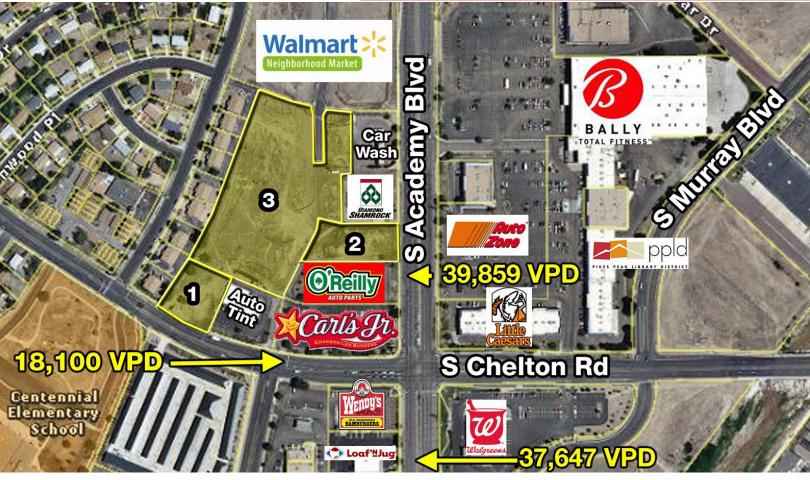

# Development Opportunity

## NWC of S Academy Blvd & S Chelton Rd Colorado Springs, CO 80910

Lot 1 – 1875 S Chelton Rd (28,985 SF)

\$12.00 PSF

Lot 2 - 1826 S Academy Blvd (32,620 SF)

SOLD

Lot 3 – 1865 S Chelton Rd (4.19 Acres)

\$8.00 PSF

Infill Development
Opportunity now
available for sale
in the thriving
South Academy
Retail Corridor.
Zoned PBC/CU.