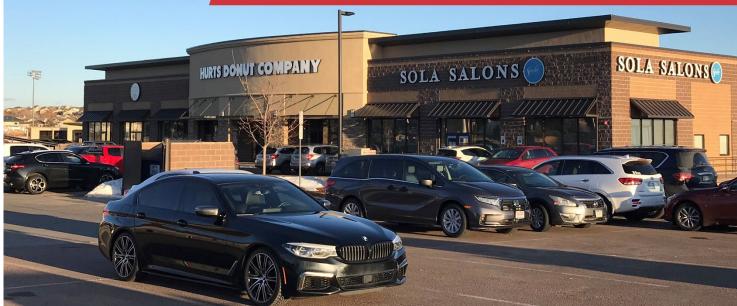

### AREA RETAILERS

# Shoppes at the Ball Park For Lease

SEC Barnes Rd & Tutt Blvd. Colorado Springs, CO 80922

| #                     | PHASE I         | SF    |
|-----------------------|-----------------|-------|
| А                     | Sola Salon      | 5,200 |
| В                     | Hurts Donut Co. | 3,250 |
| С                     | Shangri-La      | 3,250 |
| #                     | PHASE II        | SF    |
| А                     | AVAILABLE       | 1,200 |
| В                     | AVAILABLE       | 1,200 |
| С                     | AVAILABLE       | 1,200 |
| D                     | AVAILABLE       | 1,200 |
| Е                     | AVAILABLE       | 1,200 |
| F                     | AVAILABLE       | 1,200 |
| PAD SITE AVAILABLE SF |                 | SF    |
| BUILDABLE             |                 | 4,800 |
|                       |                 |       |