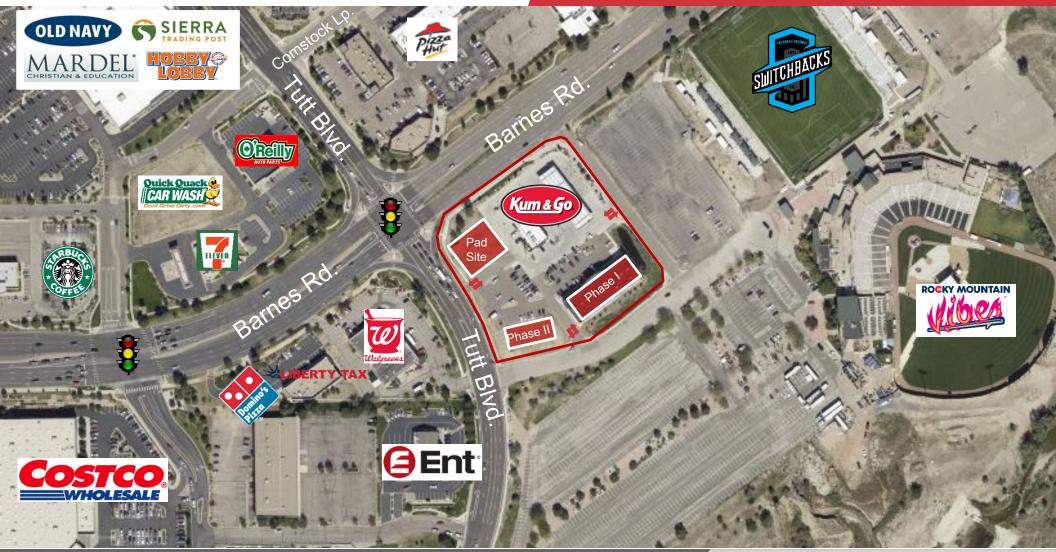

### **PROPERTY HIGHLIGHTS**

| Phase I:  | Fully Leased       |
|-----------|--------------------|
| Phase II: | Now Pre-Leasing    |
|           | 1,200 – 7,200 SF   |
| Pad Site: | For Sale or Lease  |
|           | 4,800 SF Buildable |

# Shoppes at the Ball Park For Lease

6165 Barnes Rd & 4305 Tutt Blvd. Colorado Springs, CO 80922

- Easy access & excellent visibility
- Close proximity to new & existing housing developments
- Adjacent to Rocky Mountain Vibes
   Stadium and close proximity to Costco & other national retailers

# Shoppes at the Ball Park For Lease

SEC Barnes Rd & Tutt Blvd. Colorado Springs, CO 80922

| #                     | PHASE I         | SF    |
|-----------------------|-----------------|-------|
| А                     | Sola Salon      | 5,200 |
| В                     | Hurts Donut Co. | 3,250 |
| С                     | Shangri-La      | 3,250 |
| #                     | PHASE II        | SF    |
| А                     | AVAILABLE       | 1,200 |
| В                     | AVAILABLE       | 1,200 |
| С                     | AVAILABLE       | 1,200 |
| D                     | AVAILABLE       | 1,200 |
| Е                     | AVAILABLE       | 1,200 |
| F                     | AVAILABLE       | 1,200 |
| PAD SITE AVAILABLE SF |                 | SF    |
| BUILDABLE             |                 | 4,800 |
|                       |                 |       |