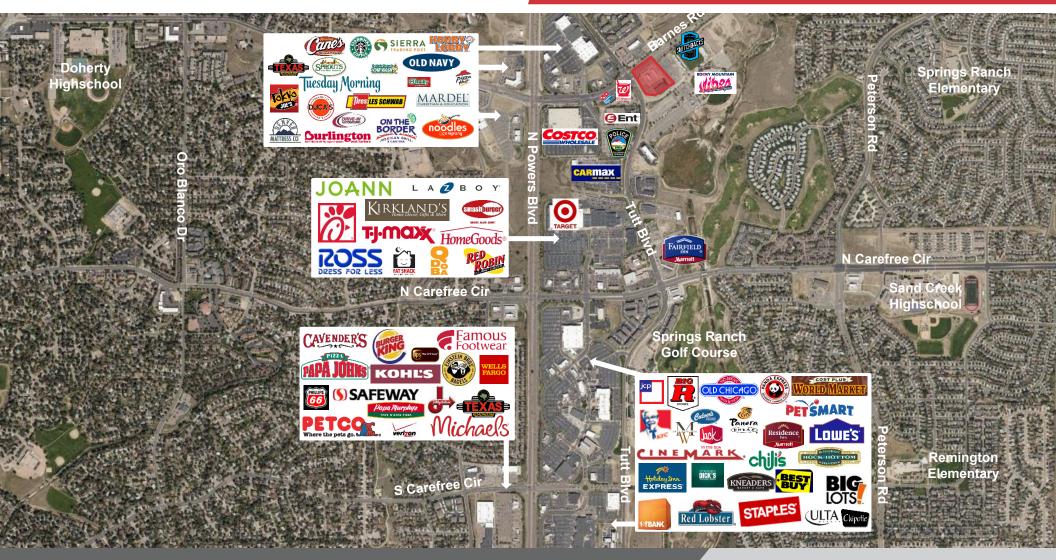

### AREA RETAILERS

# Shoppes at the Ball Park For Lease

6165 Barnes Rd & 4305 Tutt Blvd. Colorado Springs, CO 80922

- Easy access & excellent visibility
- Close proximity to new & existing housing developments
- Adjacent to Rocky Mountain Vibes
   Stadium and close proximity to Costco & other national retailers