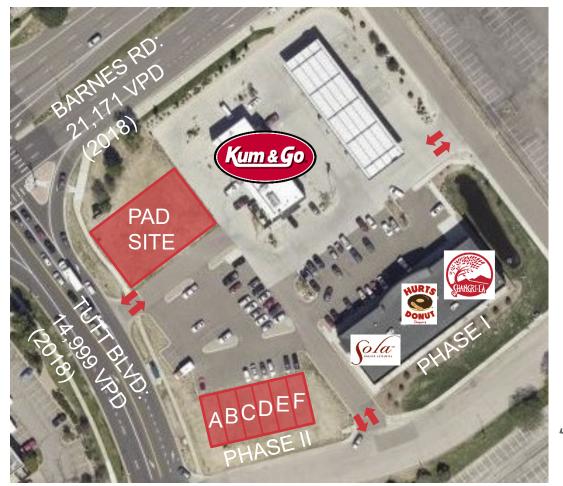

### **PROPERTY HIGHLIGHTS**

| Phase I:  | Fully Leased       |
|-----------|--------------------|
| Phase II: | Now Pre-Leasing    |
|           | 1,200 – 7,200 SF   |
| Pad Site: | For Sale or Lease  |
|           | 4,800 SF Buildable |

### **TRAFFIC COUNTS**

| DEMOS                        | 1 mile     | 3 miles |  |  |  |  |
|------------------------------|------------|---------|--|--|--|--|
| Tutt Blvd: 14,999 VPD (2018) |            |         |  |  |  |  |
| Barnes Rd: 21,272            | VPD (2018) |         |  |  |  |  |

# Shoppes at the Ball Park For Lease

SEC Barnes Rd & Tutt Blvd. Colorado Springs, CO 80922

| #                     | PHASE I         | SF    |
|-----------------------|-----------------|-------|
| А                     | Sola Salon      | 5,200 |
| В                     | Hurts Donut Co. | 3,250 |
| С                     | Shangri-La      | 3,250 |
| #                     | PHASE II        | SF    |
| А                     | AVAILABLE       | 1,200 |
| В                     | AVAILABLE       | 1,200 |
| С                     | AVAILABLE       | 1,200 |
| D                     | AVAILABLE       | 1,200 |
| Е                     | AVAILABLE       | 1,200 |
| F                     | AVAILABLE       | 1,200 |
| PAD SITE AVAILABLE SF |                 | SF    |
| BUILDABLE             |                 | 4,800 |
|                       |                 |       |