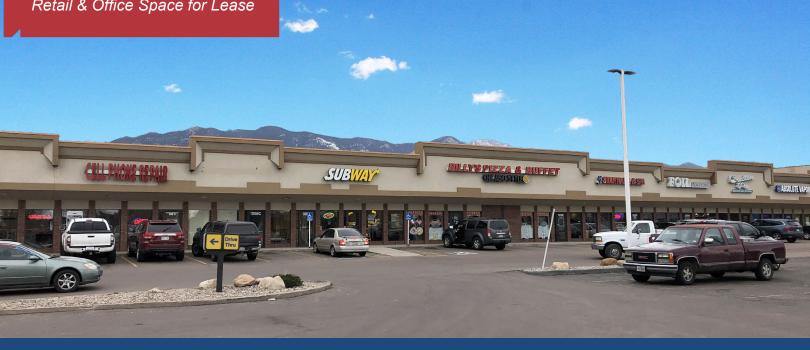

# Hwy 24 & 8th St Colorado Place Retail & Office Space for Lease

- Southwest Colorado Springs Location
- High Demand Retail Area
- Strong Daytime Population
- Excellent Visibility | Strong Traffic Counts
- **New Lighted Intersection**

| LEASE RATE | \$15.00 - \$17.00 PSF |
|------------|-----------------------|
| NNN        | \$4.49 PSF            |

AVAILABLE 1,000 - 2,550 SF

ZONING C-6

| 310 A   | C & A Trophies                    |
|---------|-----------------------------------|
| 310 B/C | Westside Billiards                |
| 310 F   | Sheldon's Luncheonette            |
| 310 H-I | Ribeiro Jiu-Jitsu                 |
| 308 A   | Praxis Yoga                       |
| 308 B   | Colorado IPhone Repair            |
| 308 C   | TriPeaks Properties               |
| 308 D   | Subway                            |
| 308 E   | Billy's Old World Pizza           |
| 308 F   | VIP Nails & Spa                   |
| 308 H   | Foil Salon                        |
| 308 I   | Available December 1st - 1,250 SF |