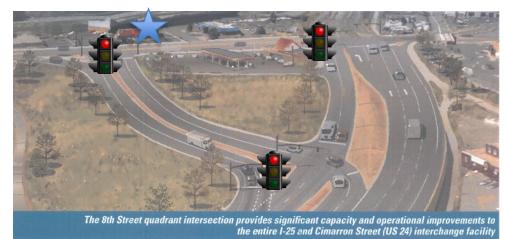

New Lighted Signalized Intersection

I-25/ Hwy 24 new interchange

**Great Access Improvements!** 

**COLORADO PLACE TENANTS** 

DESIGNER KITCHENS

THIS STATEMENT WITH THE INFORMATION IT CONTAINS IS GIVEN WITH THE UNDERSTANDING THAT ALL NEGOTIATIONS RELATING TO THE PURCHASE, RENTING, OR LEASING OF THE PROPERTY DESCRIBED ABOVE SHALL BE CONDUCTED THROUGH THIS OFFICE. THE ABOVE INFORMATION WHILE NOT GUARANTEED WAS SECURED FROM SOURCES WE BELIEVE TO BE RELIABLE.