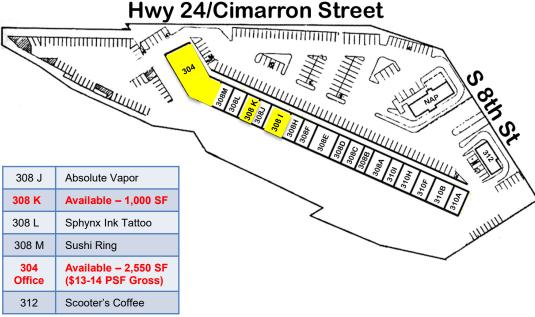

| LEASE RATE | \$15.00 - \$17.00 PSF |
|------------|-----------------------|
| NNN        | \$4.49 PSF            |

AVAILABLE 1,000 - 2,550 SF

ZONING C-6

| 310 A   | C & A Trophies                    |
|---------|-----------------------------------|
| 310 B/C | Westside Billiards                |
| 310 F   | Sheldon's Luncheonette            |
| 310 H-I | Ribeiro Jiu-Jitsu                 |
| 308 A   | Praxis Yoga                       |
| 308 B   | Colorado IPhone Repair            |
| 308 C   | TriPeaks Properties               |
| 308 D   | Subway                            |
| 308 E   | Billy's Old World Pizza           |
| 308 F   | VIP Nails & Spa                   |
| 308 H   | Foil Salon                        |
| 308 I   | Available December 1st - 1,250 SF |