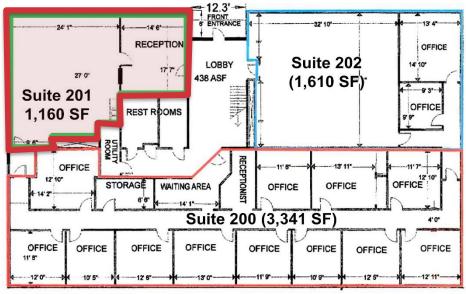

#### **Site Plans**

#### Upper Level - 6,052 SF

Up to 1,160 RSF Available on the 2<sup>nd</sup> Floor

### **Join**

Attention Software, Molly Maids, The Milliare Financial Group, Talking Platforms & Associates for Wellness!

NAI Highland, LLC Commercial Real Estate Services. Worldwide Two North Cascade Avenue, Suite 300 Colorado Springs, CO 80903 +1 719 577 0044 www.highlandcommercial.com