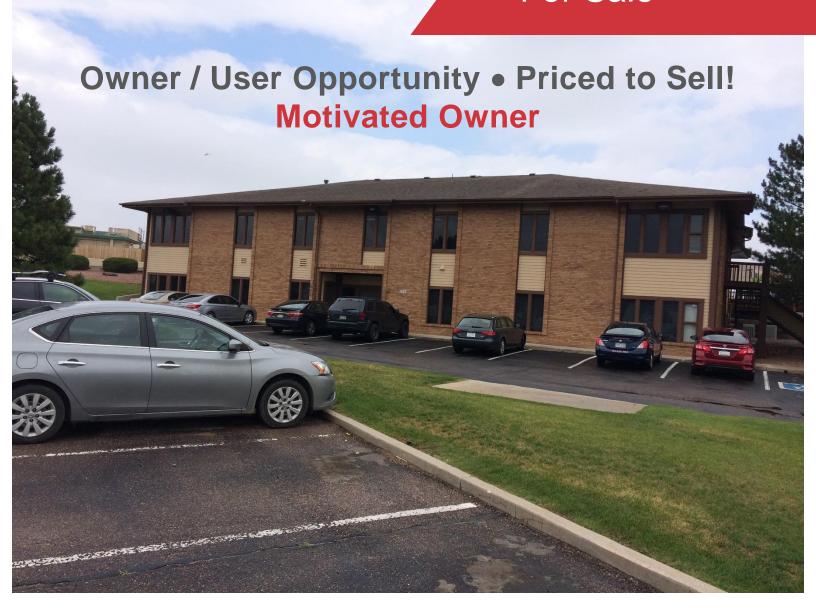

# Office Building For Sale

## **Property Features**

- Conveniently located in north Colorado Springs along North Academy Boulevard, south of East Woodmen Road
- · Long-term tenants in place

R 01/30/23

• \$1,525,000 Sale Price

NO WARRANTY OR REPRESENTATION, EXPRESS OR IMPLIED, IS MADE AS TO THE ACCURACY OF THE INFORMATION CONTAINED HEREIN, AND THE SAME IS SUBMITTED SUBJECT TO ERRORS, OMISSIONS, CHANGE OF PRICE, RENTAL OR OTHER CONDITIONS, PRIOR SALE, LEASE OR FINANCING, OR WITHDRAWAL WITHOUT NOTICE, AND OF ANY SPECIAL LISTING CONDITIONS IMPOSED BY OUR PRINCIPALS NO WARRANTIES OR REPRESENTATIONS ARE MADE AS TO THE CONDITION OF THE PROPERTY OR ANY HAZARDS CONTAINED THEREIN ARE ANY TO BE IMPLIED.

# For Sale

Dominion Professional Building