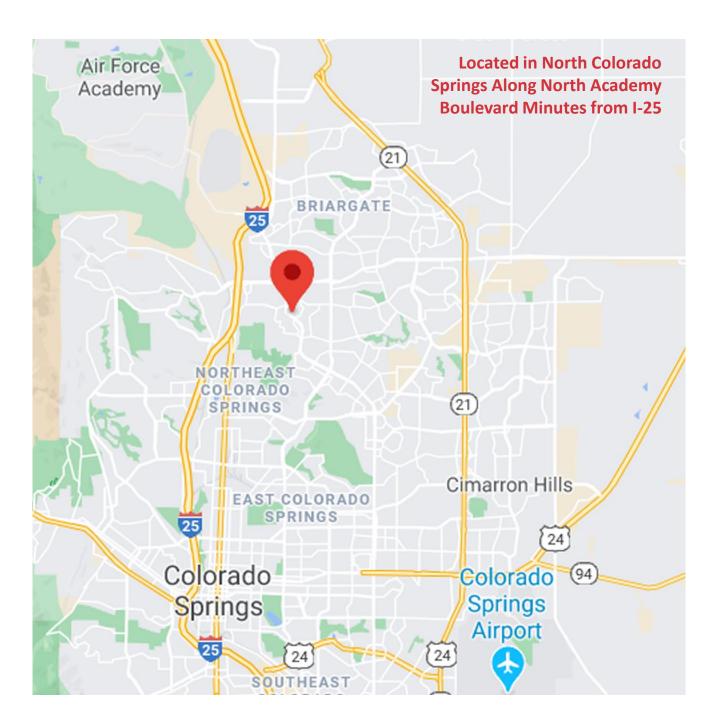

## **Vicinity Map**

For more information: Frank Tuck | +1719 577-0044 | tuck@highlandcommercial.com

## **Property Features**

- Conveniently located in north Colorado Springs along North Academy Boulevard, south of East Woodmen Road
- · Long-term tenants in place

R 01/30/23

• \$1,525,000 Sale Price

NO WARRANTY OR REPRESENTATION, EXPRESS OR IMPLIED, IS MADE AS TO THE ACCURACY OF THE INFORMATION CONTAINED HEREIN, AND THE SAME IS SUBMITTED SUBJECT TO ERRORS, OMISSIONS, CHANGE OF PRICE, RENTAL OR OTHER CONDITIONS, PRIOR SALE, LEASE OR FINANCING, OR WITHDRAWAL WITHOUT NOTICE, AND OF ANY SPECIAL LISTING CONDITIONS IMPOSED BY OUR PRINCIPALS NO WARRANTIES OR REPRESENTATIONS ARE MADE AS TO THE CONDITION OF THE PROPERTY OR ANY HAZARDS CONTAINED THEREIN ARE ANY TO BE IMPLIED.