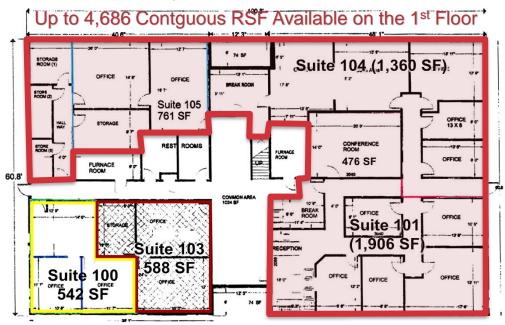

S IMPOSED BY OUR PRINCIPALS NO WARRANTIES OR REPRESENTATIONS ARE MADE AS TO THE CONDITION OF THE PROPERTY OR ANY HAZARDS CONTAINED THEREIN ARE ANY TO BE IMPLIED.

NAI Highland, LLC Commercial Real Estate Services. Worldwide Two North Cascade Avenue, Suite 300 Colorado Springs, CO 80903 +1 719 577 0044 www.highlandcommercial.com

# For Sale

Dominion Professional Building







#### **Property Details**

Building Size: 12,028 SF Land Size: 37,887 SF

Year Built: 1984 Price: \$1,525,000

Zoning: PBC (Planned Business Center)





NAI Highland, LLC Commercial Real Estate Services. Worldwide Two North Cascade Avenue, Suite 300 Colorado Springs, CO 80903 +1 719 577 0044 www.highlandcommercial.com



## For Sale

Dominion Professional Building

#### **Site Plans**

#### Lower Level - 5,976 SF



#### Upper Level - 6,052 SF

Up to 1,160 RSF Available on the 2<sup>nd</sup> Floor



### **Join**

Attention Software, Molly Maids, The Milliare Financial Group, Talking Platforms & Associates for Wellness!

NAI Highland, LLC Commercial Real Estate Services. Worldwide Two North Cascade Avenue, Suite 300 Colorado Springs, CO 80903 +1 719 577 0044 www.highlandcommercial.com



# For Sale

Dominion Professional Building

## **Vicinity Map**



For more information: Frank Tuck | +1719 577-0044 | tuck@highlandcommercial.com