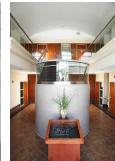

#### **Property Features**

- · Class A Office building zoned OC/CR, HS
- Located at the northeast corner of Vindicator Dr & Centennial Blvd
- · Abundant parking
- · Monument signage

- Adjacent park setting
- Suites are individually metered for electric & gas usage
- Includes an interior common area with two-story glass atrium, an elevator, cherry wood finish & granite flooring