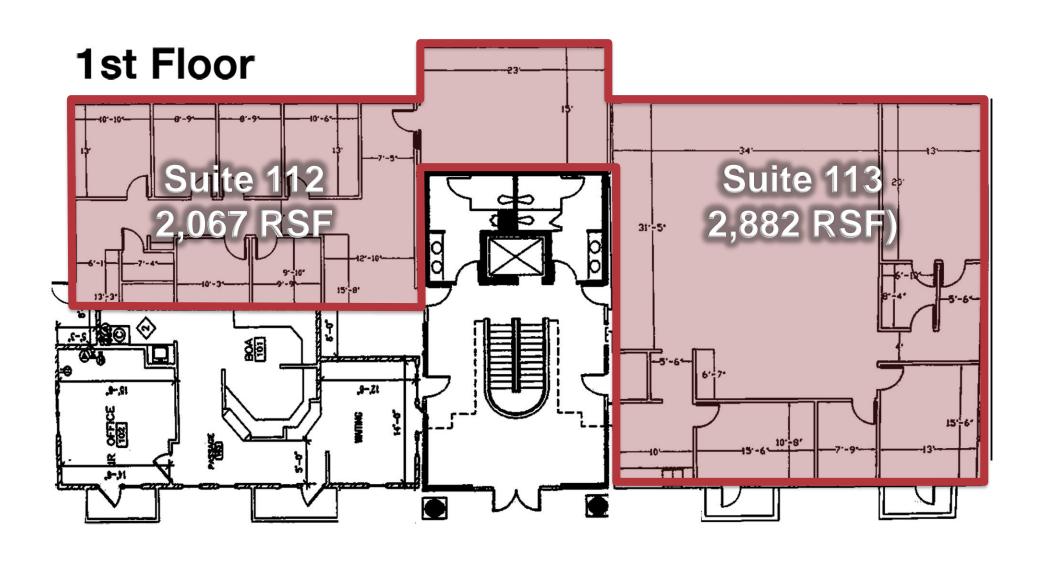

Available for Lease \$14.50 - \$16.50 PSF, NNN plus \$8.50 PSF Expenses

**Suite 112** (2,067 RSF)

Suite 113 (2,882 RSF) Available with 60 days' prior written notice

Suites may be combined for a contiguous 4,949 RSF.

# Suites may be combined for a contiguous 4,949 SF