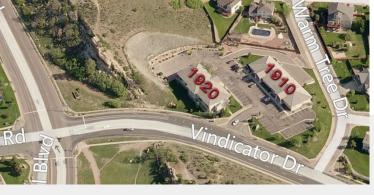

#### **Property Features**

- · Class A Office building zoned OC/CR, HS
- Located at the northeast corner of Vindicator Dr & Centennial Blvd
- · Abundant parking
- · Monument signage

- Adjacent park setting
- Suites are individually metered for electric & gas usage
- Includes an interior common area with two-story glass atrium, an elevator, cherry wood finish & granite flooring

#### Vindicator Professional Center

1920 Vindicator Drive • Colorado Springs, CO 80919