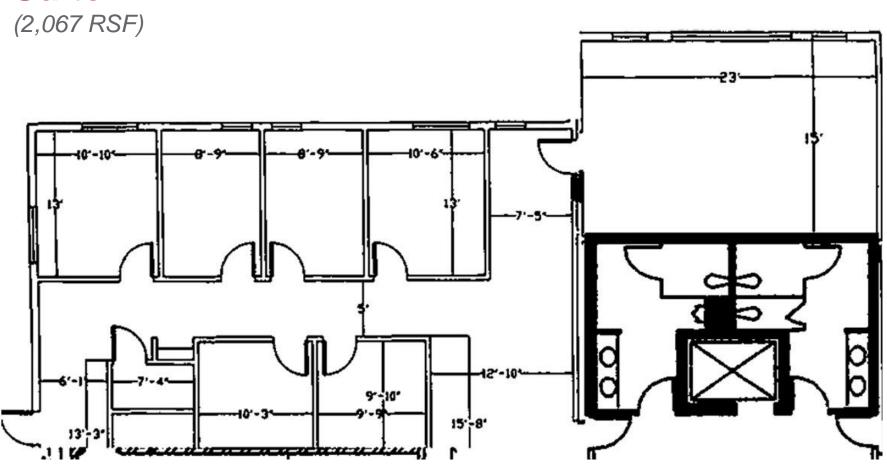

### **Suite 112**

Available for Lease \$14.50 - \$16.50 PSF, NNN plus \$8.50 PSF Expenses

**Suite 112** (2,067 RSF)

Suite 113 (2,882 RSF) Available with 60 days' prior written notice

Suites may be combined for a contiguous 4,949 RSF.