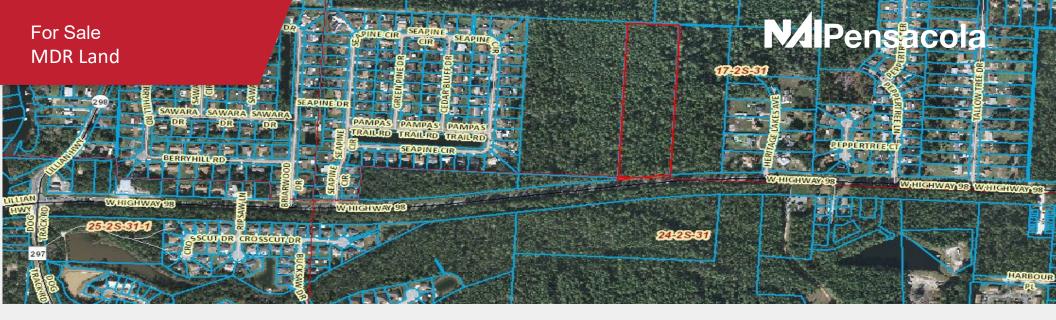

## **Property Description**

10.32 AC Vacant Land on HWY 98 W. located between Blue Angel Pkwy and Lillian Bridge. Heavily wooded, mostly wetlands but has a possible uplands homesite on HWY 98 W. The subject property is in an area of intense growth with a strong increase in home values and new construction. Retail Trade along the corridor is increasing

## Sale Description

- 10.32 AC +/-
- 350 FT Frontage
- Dimensions 350 x 1284 ' +/-
- Zoned MDR
- PID 172S314201002001 & 242S312101001001
- Seller will retain all sub-surface rights, including without limitation, all water, energy and mineral rights pertaining to the property.
   Property is being sold "as is" "where is" with the right of inspection.