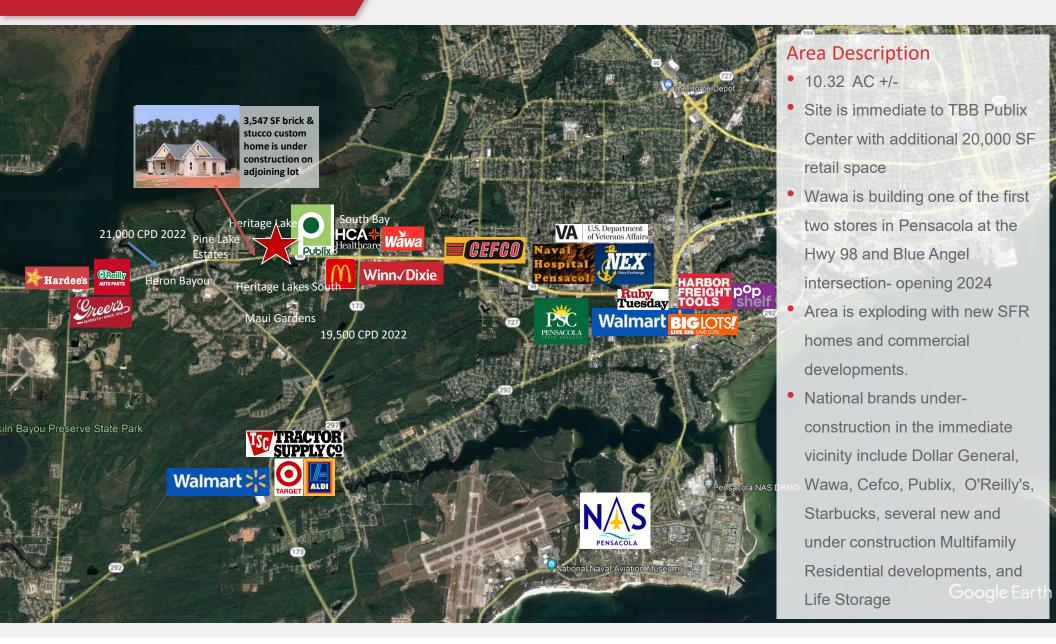

## **Property Description**

10.32 AC Vacant Land on HWY 98 W. located between Blue Angel Pkwy and Lillian Bridge. Heavily wooded, mostly wetlands but has a possible uplands homesite on HWY 98 W. The subject property is in an area of intense growth with a strong increase in home values and new construction. Retail Trade along the corridor is increasing

## Sale Description

- 10.32 AC +/-
- 350 FT Frontage
- Dimensions 350 x 1284 ' +/-
- Zoned MDR
- PID 172S314201002001 & 242S312101001001
- Seller will retain all sub-surface rights, including without limitation, all water, energy and mineral rights pertaining to the property.
   Property is being sold "as is" "where is" with the right of inspection.