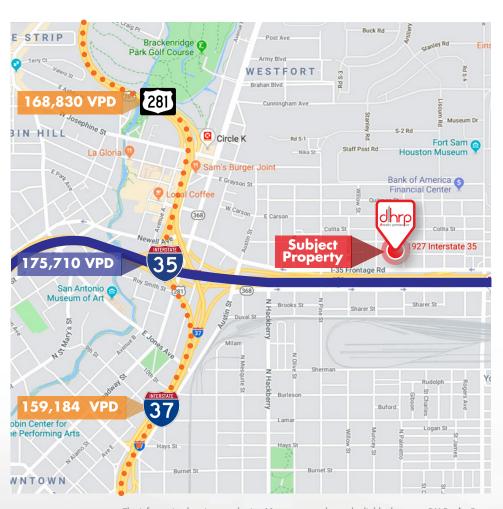

### LOCATION

The property is conveniently situated on **North IH-35** (175,710 VPD) with easy access to the San Antonio, Downtown area.

## **TRAFFIC COUNTS**