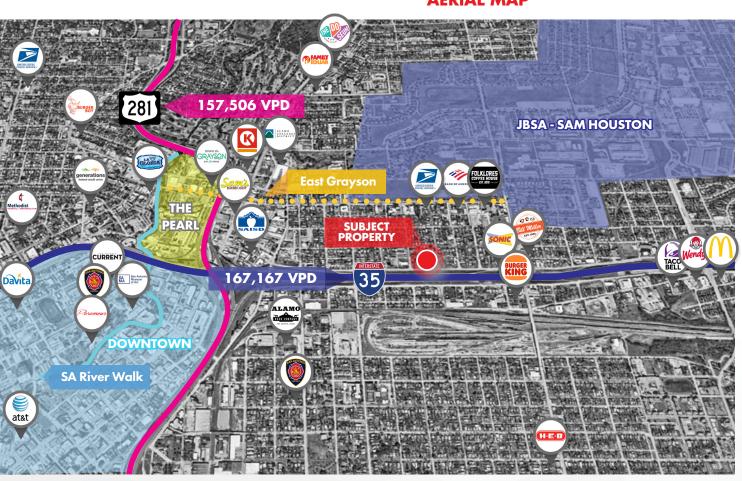

## **AERIAL MAP**

## **POINTS OF INTEREST**

Alamo Beer

Company

• Alamo Colleges

District

AT&T Corporate
 Offices

- Bank of America
- Bill Miller Bar-B-Q
- Burger King
- Davita
- Down On Grayson
- Folklores Coffee
   House
- Fort Sam Houston
- Generations Credit
   Union
- H-F-B
- Jack in the Box
- McDonald's
- Methodist
- Metropolitan
  - Hospital

- Paramour
- Pearl Brewery
- SAISD
- San Antonio
   Business Journal
- San Antonio Current
- San Antonio Fire
- Department
  San Antonio
  Museum of Art
- San Antonio River
- Sonic
- Taco Bell
- The Doseum
- US Postal Service
- Wendy's
- Witte Museum

## **TRAFFIC COUNTS**