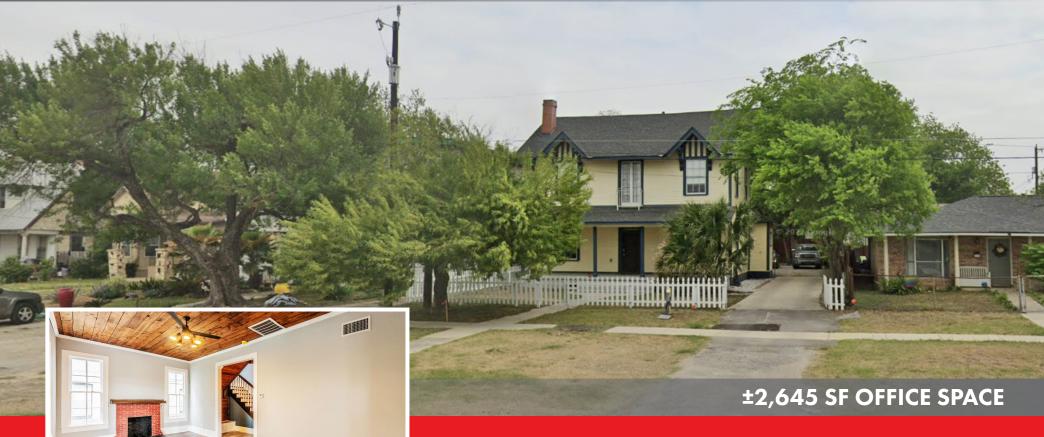

### **DESCRIPTION**

Two-story masonry building equipped with full kitchen, security system, air conditioning, two restrooms, reception lobby and a breakroom area. Space can be leased all together or can be divided into individual executive suites.

### **BUILDING SIZE**

Approximately 2,645 SF

#### **POTENTIAL USE**

Ideal for a law firm, contemporary restaurant, retail or office purposes.

### **HIGHLIGHTS**

- Recently renovated
- Ample parking (15-25 private parking spaces behind the property)
- Close proximity to the Downtown area
- Easy access to and from IH-35
- Outstanding visibility
- Excellent traffic counts