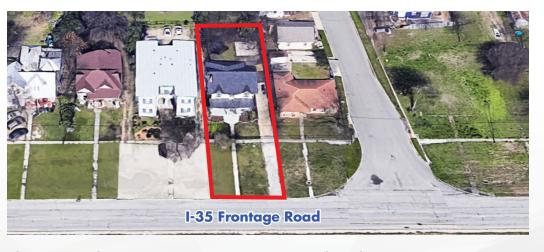

|

|                         | 1 Mile   | 3 Mile   | 5 Mile   |
|-------------------------|----------|----------|----------|
| Population              | 12,165   | 101,074  | 312,088  |
| Median Age              | 33.4     | 35.2     | 35.9     |
| Avg Household Size      | 2.0      | 2.2      | 2.5      |
| Median Household Income | \$47,014 | \$46,458 | \$44,310 |
| Avg Household Income    | \$74,922 | \$81,797 | \$72,171 |

Source: ESRI, 2022



The information herein was obtained from sources deemed reliable; however, DH Realty Partners, Inc. makes no guarantees, warranties, or representations as to the completeness of accuracy thereof. The presentation of this property is submitted subject to errors, omissions, changes of price, prior to sale or lease, or withdrawal without notice. All Floor plans, property lines, areas, and dimensions are approximate and for illustration purposes only. DHRP | DH Realty Partners, Inc. ®2023. A Texas Corporation.

DHRP.us 210.222.2424 801 N. Saint Mary's San Antonio, TX 78205



### HAZARDOUS MATERIAL DISCLOSURE

Every purchaser, seller, landlord and/or tenant of any interest in real property ("Property") is notified that prior or current uses of the Property or adjacent properties may have res