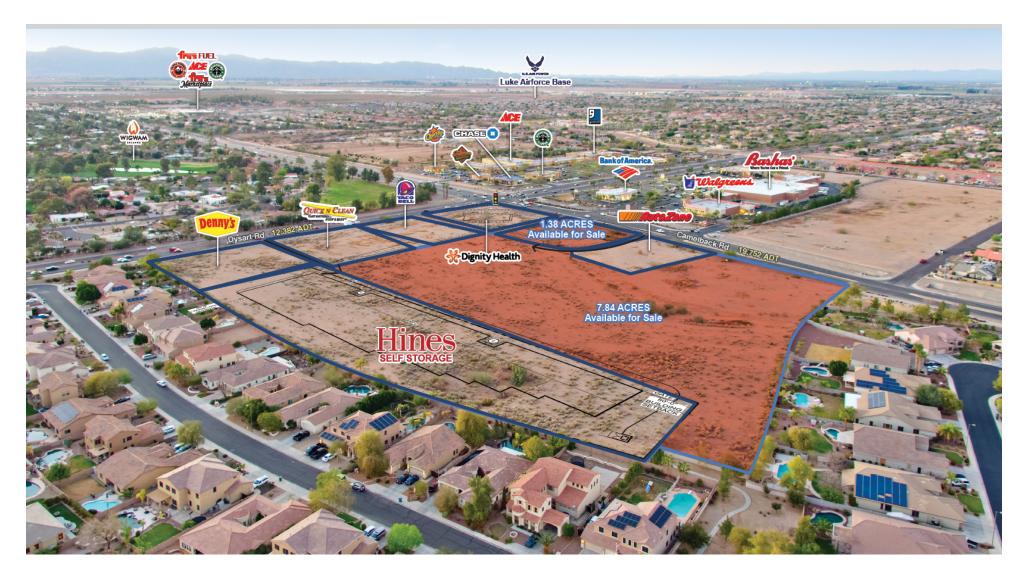

Bashas'

**Dignity Health** 

P. 191

Bankof America

7.84 Acres

**For Sale** 

Hines SELF STORAGE

1.38 Acres For Sale

# LAND FOR SALE

SEC Camelback & Dysart Litchfield Park, AZ 85341

BRIAN GAUSDEN 602.778.3740 bgausden@w-retail.com

#### **LOCATION DESCRIPTION**

Hard corner of Dysart & Camelback

#### **PROPERTY HIGHLIGHTS**

- Pads for Sale/Lease
- High Profile Pads at Strong Intersection
- Ideal for Gas Stations, Drive-Thru Users, Banks, Drug Stores, and Restaurants
- Across Street from Wigwam Resort
- Please Call for Pricing