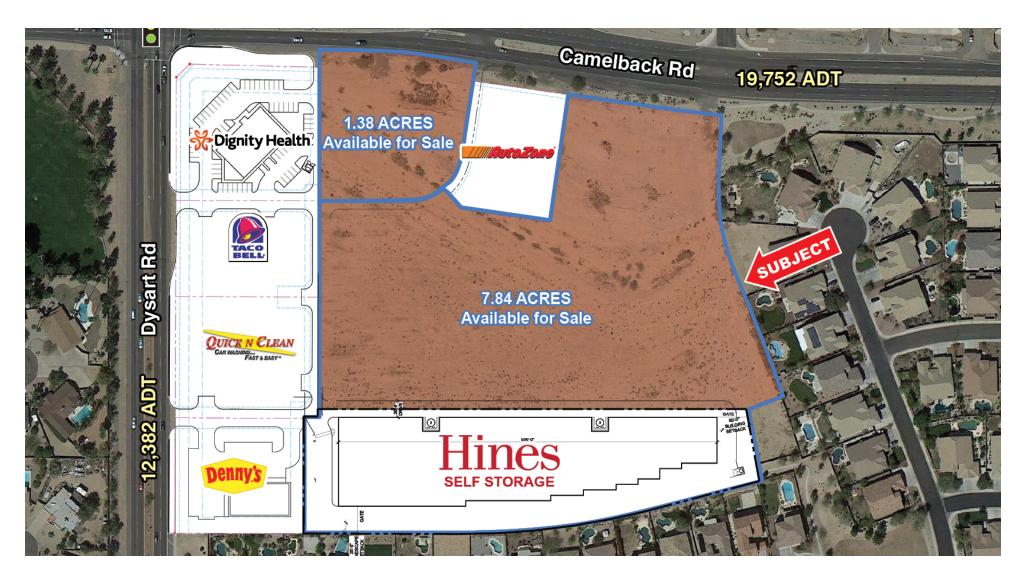

Bashas'

**Dignity Health** 

P. 191

Bankof America

7.84 Acres

**For Sale** 

Hines SELF STORAGE

1.38 Acres For Sale

OUICK N CLEA

4 SASY

CAMELBACK & DYSART

Iback Roa

66 ADT

# LAND FOR SALE

SEC Camelback & Dysart Litchfield Park, AZ 85341

BRIAN GAUSDEN 602.778.3740 bgausden@w-retail.com

#### **PROPERTY HIGHLIGHTS**

- Pads for Sale/Lease
- High Profile Pads at Strong Intersection
- Ideal for Gas Stations, Drive-Thru Users, Banks, Drug Stores, and Restaurants
- Across Street from Wigwam Resort
- Please Call for Pricing