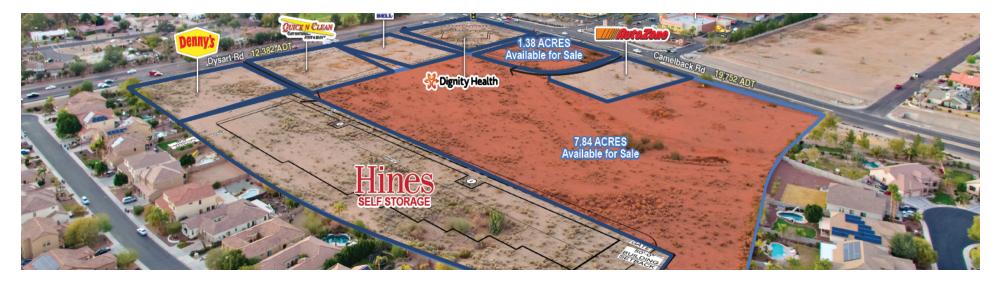

Bashas'

**Dignity Health** 

P. 191

Bankof America

7.84 Acres

**For Sale** 

Hines SELF STORAGE

1.38 Acres For Sale

#### **LOCATION DESCRIPTION**

Hard corner of Dysart & Camelback

#### **PROPERTY HIGHLIGHTS**

- Pads for Sale/Lease
- High Profile Pads at Strong Intersection
- Ideal for Gas Stations, Drive-Thru Users, Banks, Drug Stores, and Restaurants
- Across Street from Wigwam Resort
- Please Call for Pricing