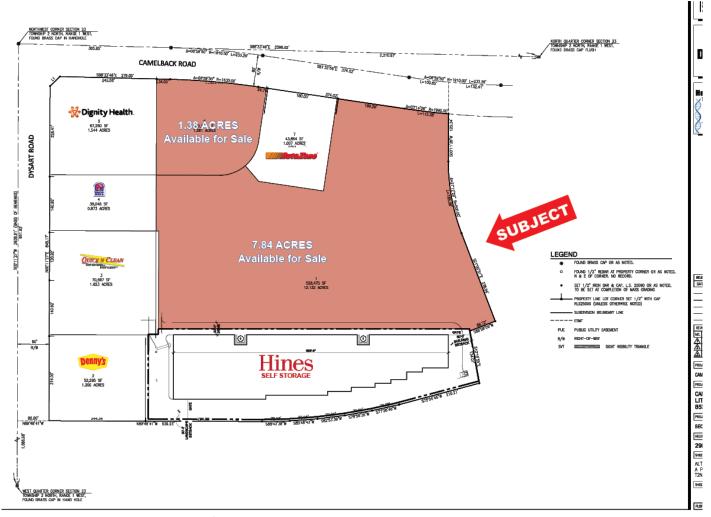

Bashas'

**Dignity Health** 

P. 191

Bankof America

7.84 Acres

**For Sale** 

Hines SELF STORAGE

1.38 Acres For Sale

# LAND FOR SALE

SEC Camelback & Dysart Litchfield Park, AZ 85341

BRIAN GAUSDEN 602.778.3740 bgausden@w-retail.com

#### **PROPERTY HIGHLIGHTS**

- Pads for Sale/Lease
- High Profile Pads at Strong Intersection
- Ideal for Gas Stations, Drive-Thru Users, Banks, Drug Stores, and Restaurants
- Across Street from Wigwam Resort
- Please Call for Pricing