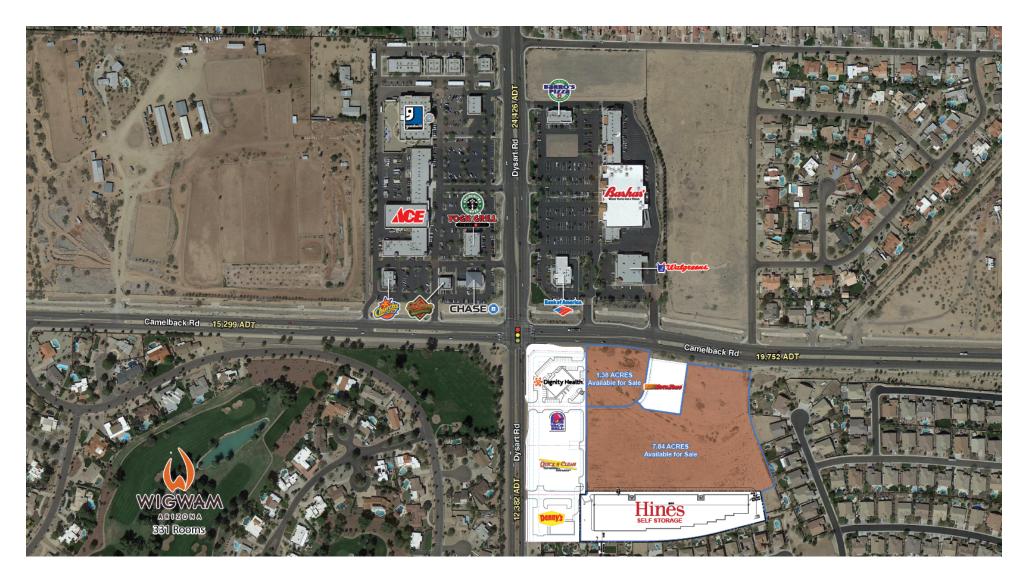

Bashas'

**Dignity Health** 

P. 191

Bankof America

7.84 Acres

**For Sale** 

Hines SELF STORAGE

1.38 Acres For Sale

#### **LOCATION DESCRIPTION**

Hard corner of Dysart & Camelback

#### **PROPERTY HIGHLIGHTS**

- Pads for Sale/Lease
- High Profile Pads at Strong Intersection
- Ideal for Gas Stations, Drive-Thru Users, Banks, Drug Stores, and Restaurants
- Across Street from Wigwam Resort
- Please Call for Pricing