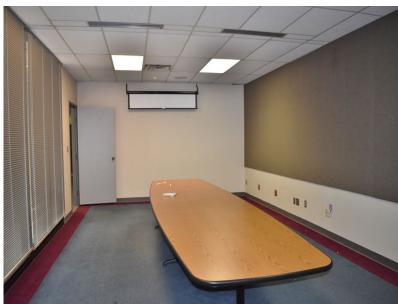

## **PROPERTY HIGHLIGHTS CONTINUED**

- Large Conference Room with Retractable
  Projector
- Five Points of Entry
- Isolated Server Room
- Phone Closet
- 2 Restrooms with Showers
- Men's & Women's Handicapped Restrooms
- Break Room
- Mechanical Room
- Mop Room with Floor Sink
- Large Training Area
- Private Restroom