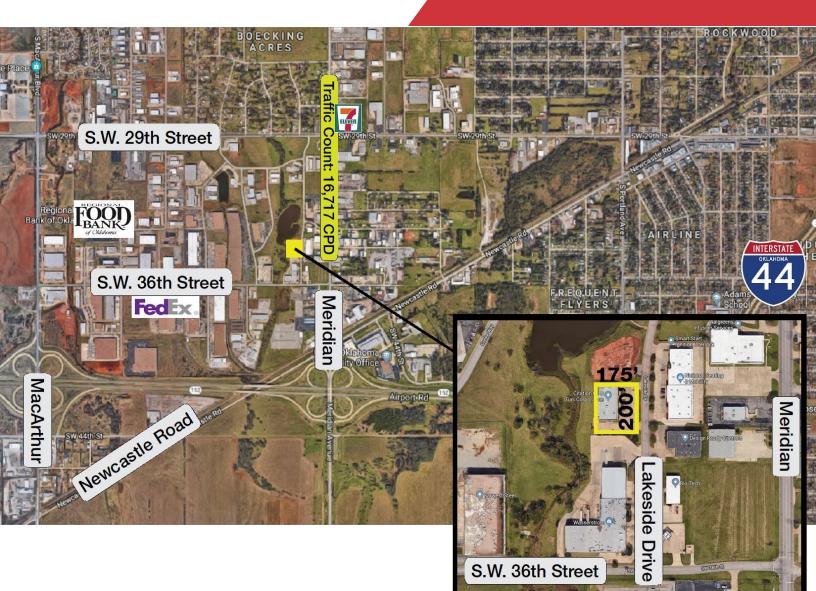

## LOCATION HIGHLIGHTS

- Dimensions: 175' x 200'
- Frontage: 200' on S. Lakeside Drive
- Located in Lakeside Business Park
- 1.5 Miles from Will Rogers World Airport
- 0.50 Miles from Newcastle Road

| Population                     | 1 Mile:             | 3 Miles:             | 5 Miles:             |
|--------------------------------|---------------------|----------------------|----------------------|
|                                | 2,290               | 37,689               | 169,967              |
| Average<br>Household<br>Income | 1 Mile:<br>\$39,627 | 3 Miles:<br>\$35,524 | 5 Miles:<br>\$38,364 |
| Total                          | 1 Mile:             | 3 Miles:             | 5 Miles:             |
| Households                     | 958                 | 12,695               | 62,329               |