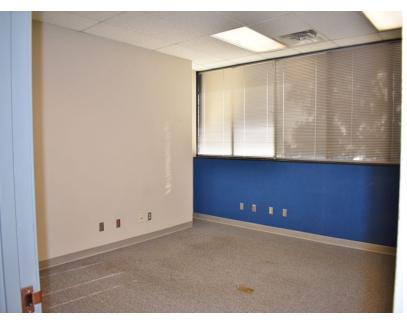

## **PROPERTY HIGHLIGHTS**

- Floor to Ceiling Windows in Reception Area
- Plenty of Storage Space
- Separate Supply Room
- Offices are Spacious in Size
- 14-16 Offices
- T4 Lighting
- Break Bar with Sink
- 800 Volt Electrical
- Bull Pen/Cubicle Area