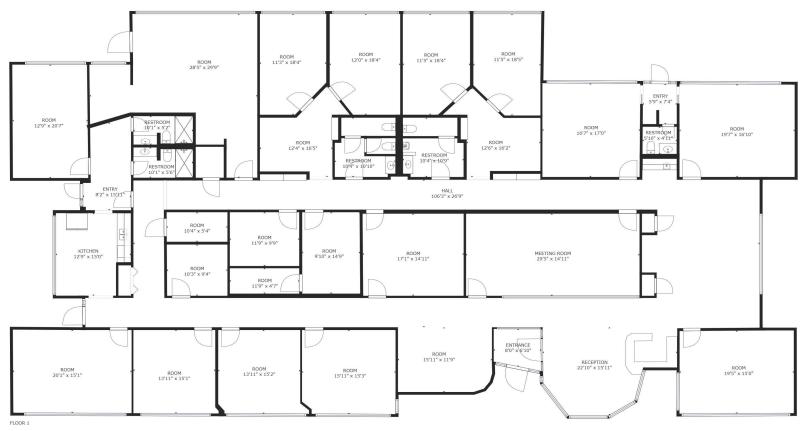

## **PROPERTY HIGHLIGHTS**

- Floor to Ceiling Windows in Reception Area
- Plenty of Storage Space
- Separate Supply Room
- Offices are Spacious in Size
- 14-16 Offices
- T4 Lighting
- Break Bar with Sink
- 800 Volt Electrical
- Bull Pen/Cubicle Area

## **PROPERTY HIGHLIGHTS CONTINUED**

- Large Conference Room with Retractable
  Projector
- Five Points of Entry
- Isolated Server Room
- Phone Closet
- 2 Restrooms with Showers
- Men's & Women's Handicapped Restrooms
- Break Room
- Mechanical Room
- Mop Room with Floor Sink
- Large Training Area
- Private Restroom

## LOCATION HIGHLIGHTS

- Dimensions: 175' x 200'
- Frontage: 200' on S. Lakeside Drive
- Located in Lakeside Business Park
- 1.5 Miles from Will Rogers World Airport
- 0.50 Miles from Newcastle Road

| Population                     | 1 Mile:             | 3 Miles:             | 5 Miles:             |
|--------------------------------|---------------------|----------------------|----------------------|
|                                | 2,290               | 37,689               | 169,967              |
| Average<br>Household<br>Income | 1 Mile:<br>\$39,627 | 3 Miles:<br>\$35,524 | 5 Miles:<br>\$38,364 |
| Total                          | 1 Mile:             | 3 Miles:             | 5 Miles:             |
| Households                     | 958                 | 12,695               | 62,329               |