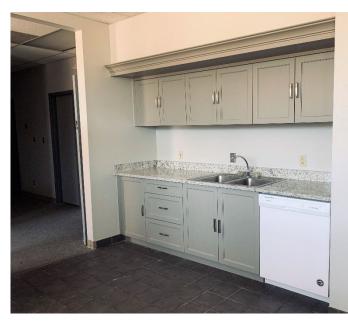

## **PROPERTY HIGHLIGHTS**

- Floor to Ceiling Windows in Reception Area
- Plenty of Storage Space
- Separate Supply Room
- Offices are Spacious in Size
- 14-16 Offices
- T4 Lighting
- Break Bar with Sink
- 800 Volt Electrical
- Bull Pen/Cubicle Area