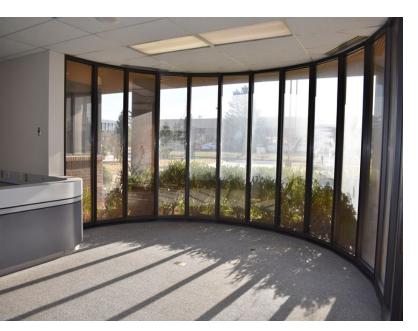

## **PROPERTY HIGHLIGHTS**

- Floor to Ceiling Windows in Reception Area
- Plenty of Storage Space
- Separate Supply Room
- Offices are Spacious in Size
- 14-16 Offices
- T4 Lighting
- Break Bar with Sink
- 800 Volt Electrical
- Bull Pen/Cubicle Area