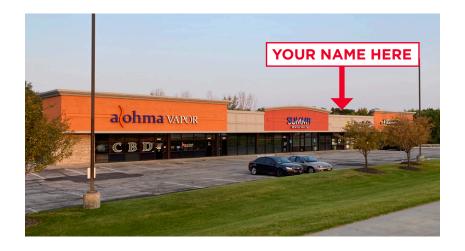

### 1,584 SF Retail Space / For Lease

#### PROPERTY OVERVIEW

Exciting opportunity offering tremendous visibility off busy 144<sup>th</sup> Street! Suitable for many uses including dining, drycleaning, floral, insurance, medical, optical and more.