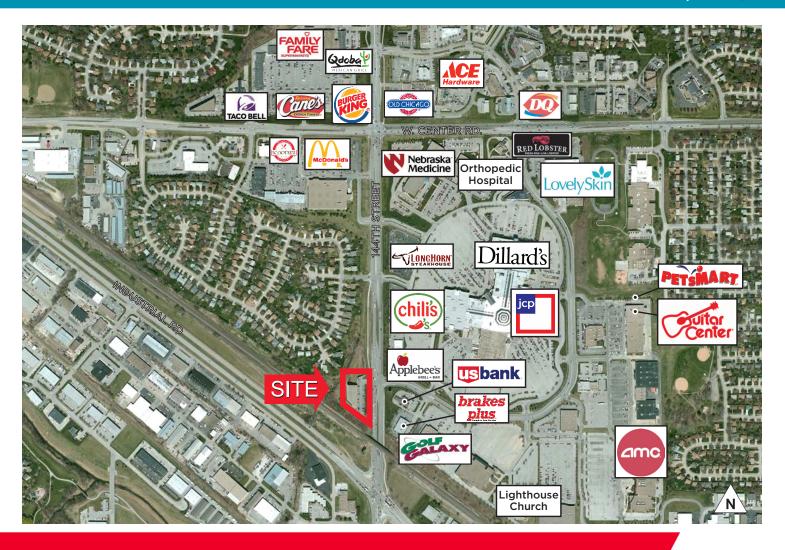

#### **NEIGHBORHOOD DEMOGRAPHICS** HOUSEHOLD INCOME **POPULATION HOUSEHOLDS** 1 Mile 9.411 \$77.371 3.802 3 Miles 92,414 \$83,238 35,392 5 Miles 240,329 \$83,009 93,427

lundco.com

3404-3430 S. 144th Street / Omaha, NE