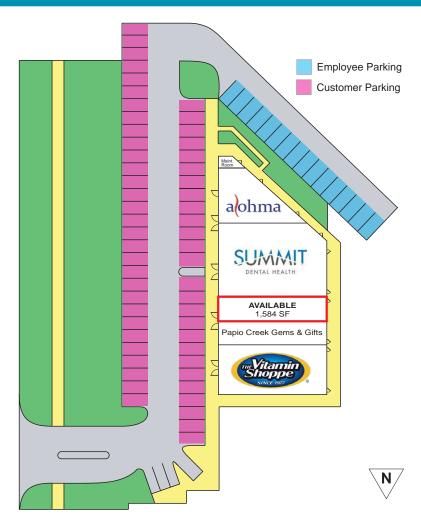

#### PROPERTY HIGHLIGHTS

Lease Rate \$20.00 PSF NNN

Total Available 1,584 SF

Building Size 13,022

Year Built/Renovated 2002/2011

Total Site Area 1.26 AC

Zoning MU

Traffic Counts 38.854 SF