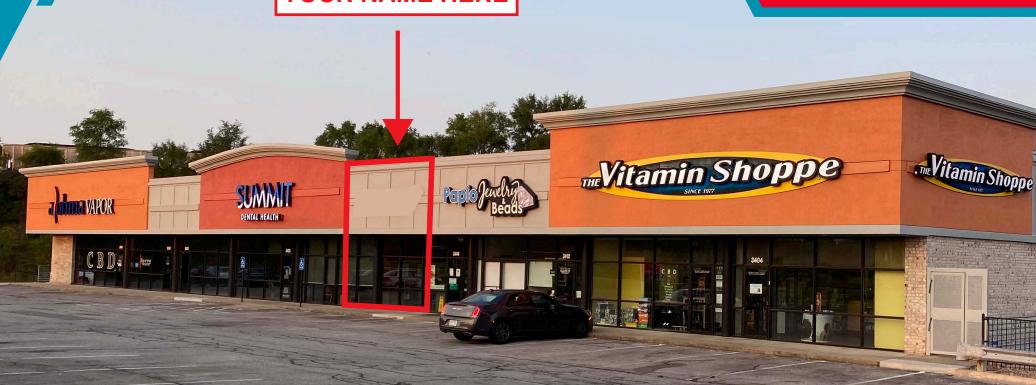

### 1,584 SF Retail Space / For Lease

#### PROPERTY OVERVIEW

Exciting opportunity offering tremendous visibility off busy 144<sup>th</sup> Street! Suitable for many uses including dining, drycleaning, floral, insurance, medical, optical and more.