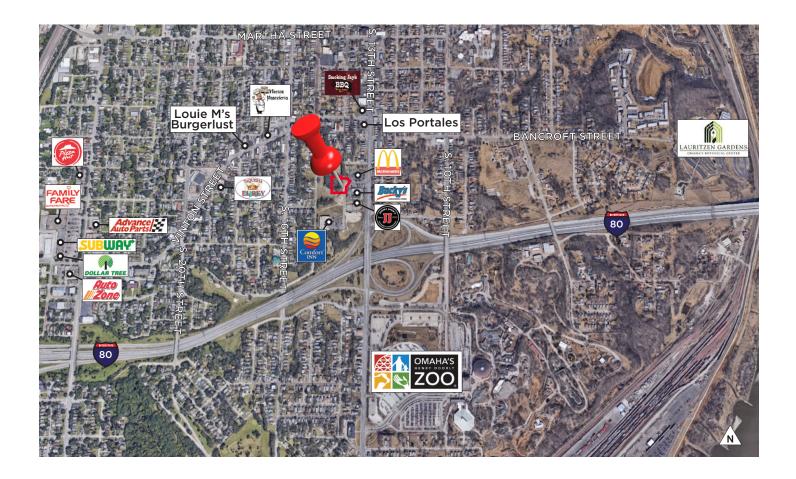

## 0.83 Acres of Land Sale Price: \$329,022

36,558 SF (0.83 acres) of land for sale. Site is to be sold "As Is" and would be a perfect location for a C-store, restaurant or owner user commercial/office space. Area tenants include McDonald's, Jimmy John's, Bucky's Convenience Store and Comfort Inn. Located just off of I-80 on South 13<sup>th</sup> Street, near The Henry Doorly Zoo, with 1.1 million visitors annually, Lauritzen Gardens and the new development along North 13<sup>th</sup> Street in Downtown Omaha.