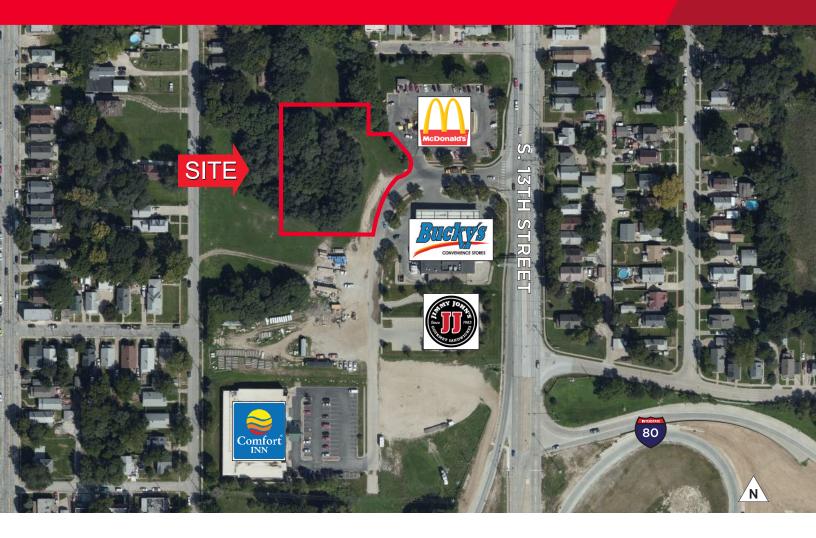

FOR SALE **2772 S. 13<sup>th</sup> Court Omaha, NE 68108** 

## 0.83 Acres of Land Sale Price: \$329,022

36,558 SF (0.83 acres) of land for sale. Site is to be sold "As Is" and would be a perfect location for a C-store, restaurant or owner user commercial/office space. Area tenants include McDonald's, Jimmy John's, Bucky's Convenience Store and Comfort Inn. Located just off of I-80 on South 13<sup>th</sup> Street, near The Henry Doorly Zoo, with 1.1 million visitors annually, Lauritzen Gardens and the new development along North 13<sup>th</sup> Street in Downtown Omaha.