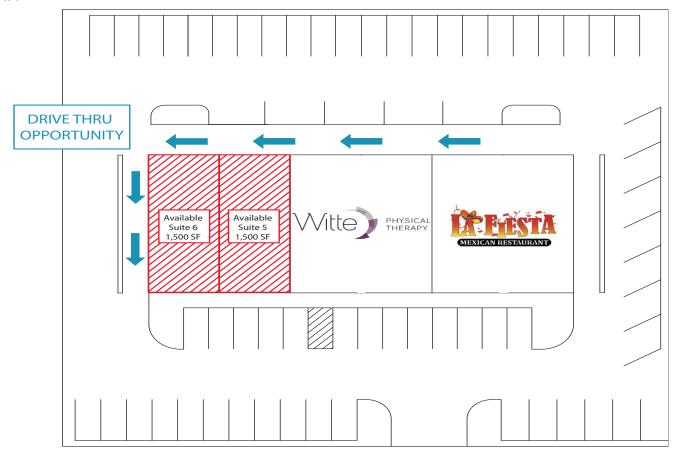

Parking Ratio 6.3:1000 SF

Traffic Counts 12,210 EADT (Hwy 34 & Oak HIII)

| Suite | Square Feet (min - max) | Price/SF<br>NNN | Date<br>Available |
|-------|-------------------------|-----------------|-------------------|
| 5     | 1,500 - 3,000           | \$16.00         | Immediately       |
| *6    | 1,500 - 3,000           | \$16.00         | Immediately       |

<sup>\*</sup>Drive Thru Opportunity

|         | • •        |                            | ••                      |
|---------|------------|----------------------------|-------------------------|
|         |            | (\$)                       |                         |
|         | POPULATION | MEDIAN<br>HOUSEHOLD INCOME | NUMBER OF<br>HOUSEHOLDS |
| 1 Mile  | 2,641      | \$56,645                   | 1,026                   |
| 3 Miles | 7,889      | \$57,961                   | 3,089                   |
| 5 Miles | 10,983     | \$63,912                   | 4,313                   |

16304 Westside Drive/Plattsmouth, NE

3,000 SF Retail Space / For Lease

SITE PLAN

16304 Westside Drive/Plattsmouth, NE