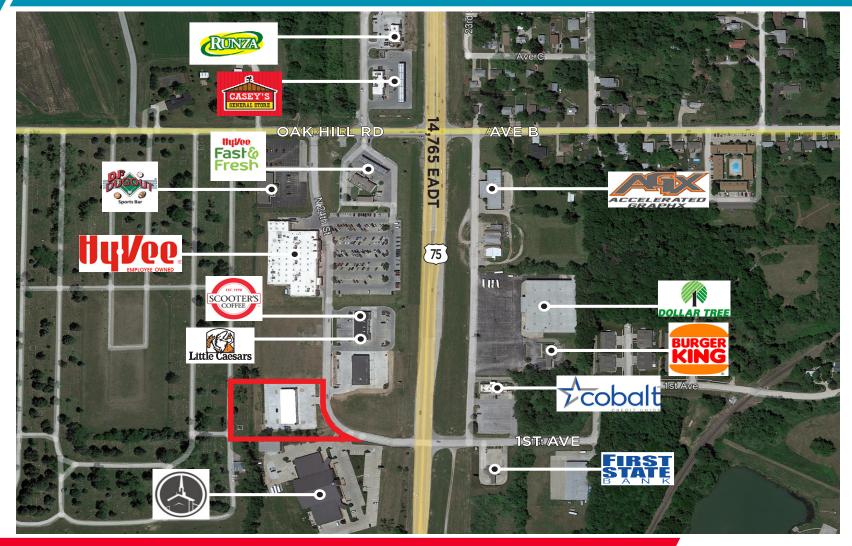

#### PROPERTY OVERVIEW

Brand new retail strip available in Plattsmouth, Nebraska! An end cap allows for a potential drive thru and outdoor patio space. Strip center anchored by Hy-Vee and Hy-Vee Gas Station. Located off of the highly trafficked Highway 75 on Westside Drive.