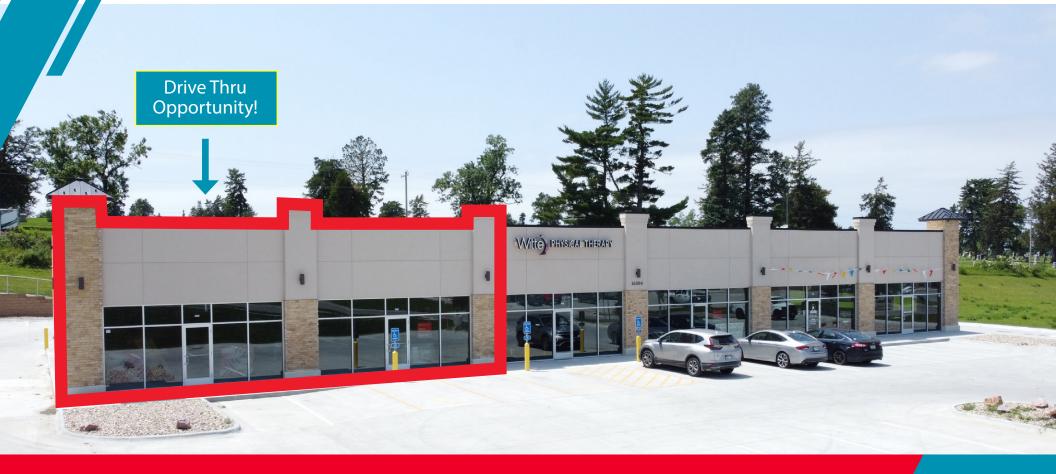

#### PROPERTY OVERVIEW

Brand new retail strip available in Plattsmouth, Nebraska! An end cap allows for a potential drive thru and outdoor patio space. Strip center anchored by Hy-Vee and Hy-Vee Gas Station. Located off of the highly trafficked Highway 75 on Westside Drive.

<sup>\*</sup>Drive Thru Opportunity

|         | • •        |                            | ••                      |
|---------|------------|----------------------------|-------------------------|
|         |            | (\$)                       |                         |
|         | POPULATION | MEDIAN<br>HOUSEHOLD INCOME | NUMBER OF<br>HOUSEHOLDS |
| 1 Mile  | 2,641      | \$56,645                   | 1,026                   |
| 3 Miles | 7,889      | \$57,961                   | 3,089                   |
| 5 Miles | 10,983     | \$63,912                   | 4,313                   |