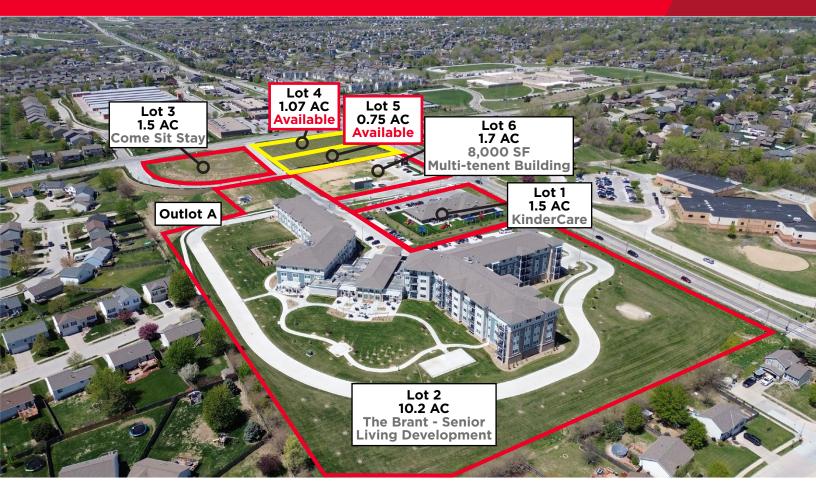

# **1.82 Acres Land For Lease**

Two parcels remaining. 0.75 & 1.07 acres of land available for lease. Well located at the southeast hard corner of 180th & Harrison Street. Property is zoned for commercial use. Lot 5 and Lot 4 are rough graded with infrastructure in place and ready for development. Lot 6 has Scooter's Coffee and Swing 365 as existing tenants, and an 8,000 SF multi-tenant building soon to be built.

## **Property Highlights**

| · · • • • • • • • • • • • • • • • • • • |                      | Lot | Acres | Asking Price              |
|-----------------------------------------|----------------------|-----|-------|---------------------------|
| Total Available                         | 1.82 AC              | 1   | 1.50  | SOLD                      |
| Current Zoning                          | Current Zoning is MU | 2   | 10.20 | SOLD                      |
| Lot Dimensions                          | Varies               | 3   | 1.50  | SOLD                      |
| Improvements                            | Rough Graded         | 4   | 1.07  | Contact agent for pricing |
| Improvements                            |                      | 5   | 0.75  | Contact agent for pricing |
| Utilities                               | In Street            | 6   | 1.70  | DEVELOPED BY OWNER        |
| Flood Plain                             | No                   |     |       |                           |
|                                         |                      |     |       |                           |