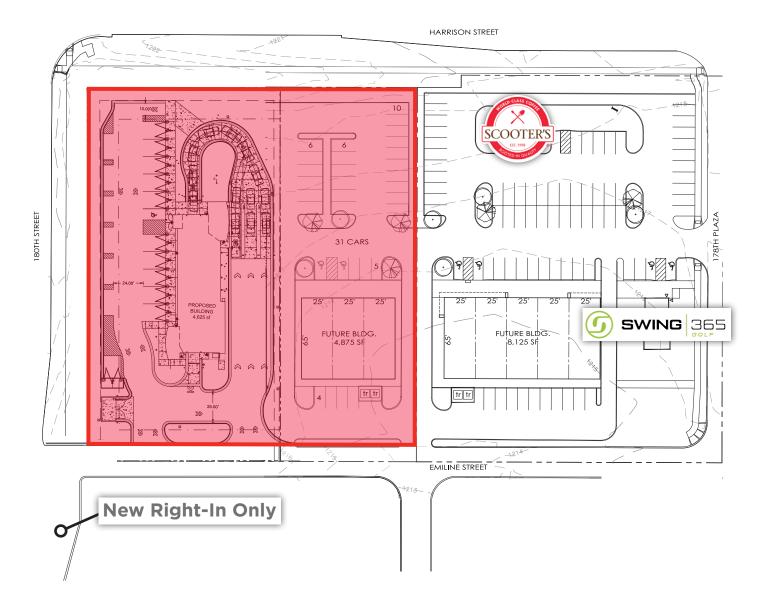

# **1.82 Acres Land For Lease**

Two parcels remaining. 0.75 & 1.07 acres of land available for lease. Well located at the southeast hard corner of 180th & Harrison Street. Property is zoned for commercial use. Lot 5 and Lot 4 are rough graded with infrastructure in place and ready for development. Lot 6 has Scooter's Coffee and Swing 365 as existing tenants, and an 8,000 SF multi-tenant building soon to be built.