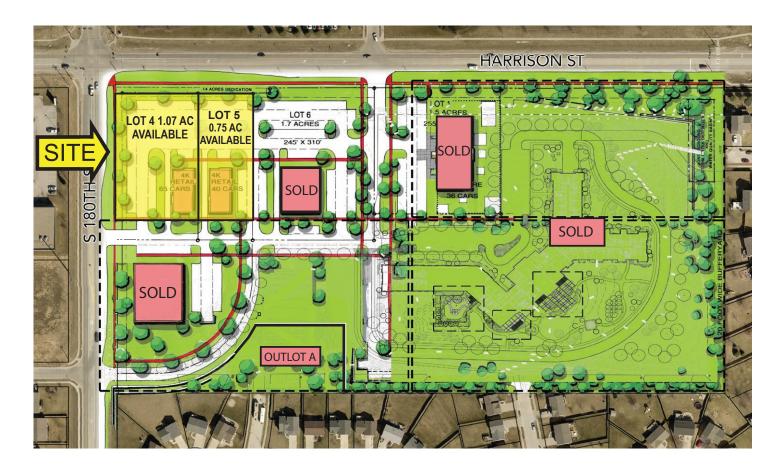

# **1.82 Acres Land For Lease**

Two parcels remaining. 0.75 & 1.07 acres of land available for lease. Well located at the southeast hard corner of 180th & Harrison Street. Property is zoned for commercial use. Lot 5 and Lot 4 are rough graded with infrastructure in place and ready for development. Lot 6 has Scooter's Coffee and Swing 365 as existing tenants, and an 8,000 SF multi-tenant building soon to be built.

## **Property Highlights**

| · · • • • • • • • • • • • • • • • • • • |                      | Lot | Acres | Asking Price              |
|-----------------------------------------|----------------------|-----|-------|---------------------------|
| Total Available                         | 1.82 AC              | 1   | 1.50  | SOLD                      |
| Current Zoning                          | Current Zoning is MU | 2   | 10.20 | SOLD                      |
| Lot Dimensions                          | Varies               | 3   | 1.50  | SOLD                      |
| Improvements                            | Rough Graded         | 4   | 1.07  | Contact agent for pricing |
| Improvements                            |                      | 5   | 0.75  | Contact agent for pricing |
| Utilities                               | In Street            | 6   | 1.70  | DEVELOPED BY OWNER        |
| Flood Plain                             | No                   |     |       |                           |
|                                         |                      |     |       |                           |