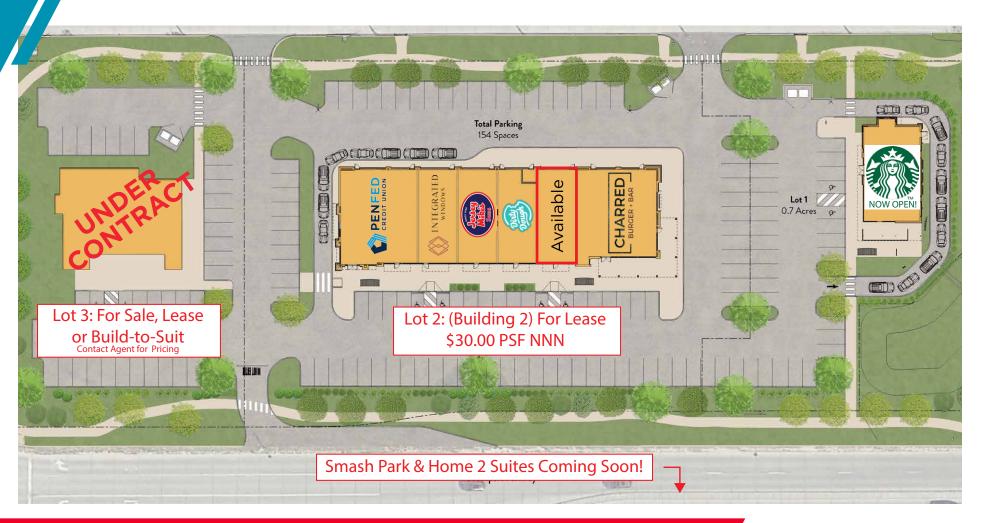

#### **PROPERTY HIGHLIGHTS**

Building 2 Size 12,000 SF +/-

Building 2 Bay Size 1,262 SF(20' x 60' approx)

Building 2 Lease Rate \$30.00 PSF NNN

Lot 3 Area 0.85 AC

Lot 3 Sales Price Contract Broker

Zoning C3

### 

Southport Pkwy & Giles Rd / La Vista, Nebraska

Retail or Office Space / Seperate Pad Site For Sale, Lease or BTS

SITE PLAN

Southport Pkwy & Giles Rd / La Vista, Nebraska

Retail or Office Space / Seperate Pad Site For Sale, Lease or BTS