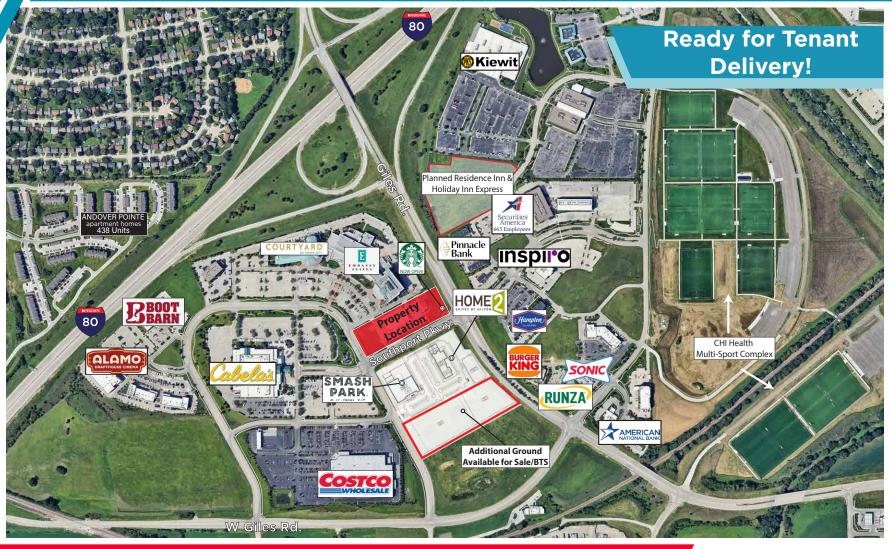

#### PROPERTY OVERVIEW

Last space available! Sale, Lease, and Build to Suit options available at the Southport development in LaVista! Join the newly opened Starbuck's, Charred Burger + Bar, PenFed Credit Union, Integrated Windows, Jersey Mike's and Dirty Dough Cookies in the new retail/office building available now, ready for tenant finishes. New Smash Park family entertainment venue and 123 room Home 2 Suites hotel coming soon directly across the street. Major traffic drivers including Costco, Cabela's, and the new CHI Health Multi-Sport complex located across the street which is expecting up to 80,000 participants, 120,000 spectators and 38,000 athletes on weekdays for events in 2024. Great opportunity for a retail or office user to join all of the new development, along with long time users like Alamo Draft House Theater, Keiwit, and Securities America. Located just off of the I-80 & Giles interchange, the site is at the fully lit intersection of Southport Parkway and Giles Road. There are currently more than 800 hotel rooms in the overall development with this expected to increase by up to 400 in the near future.

### 

Southport Pkwy & Giles Rd / La Vista, Nebraska

Retail or Office Space / Seperate Pad Site For Sale, Lease or BTS

SITE PLAN

Southport Pkwy & Giles Rd / La Vista, Nebraska

Retail or Office Space / Seperate Pad Site For Sale, Lease or BTS