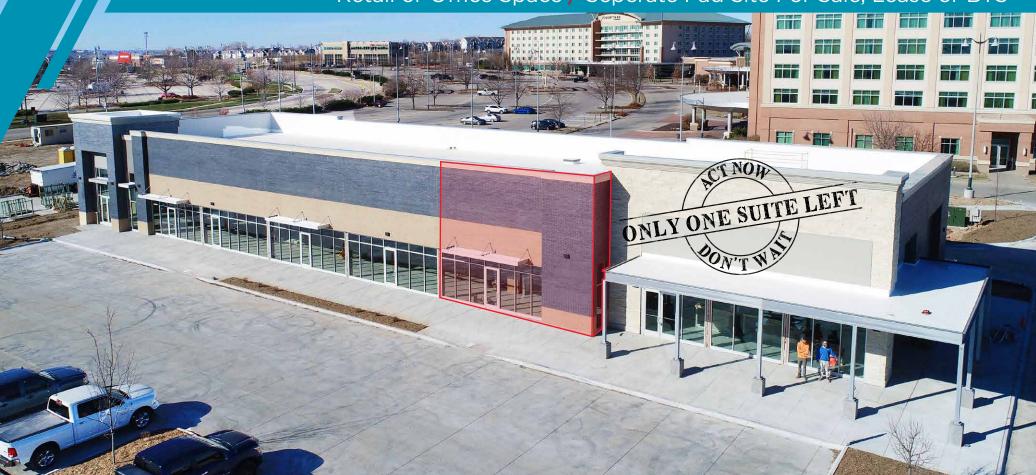

#### PROPERTY OVERVIEW

Last space available! Sale, Lease, and Build to Suit options available at the Southport development in LaVista! Join the newly opened Starbuck's, Charred Burger + Bar, PenFed Credit Union, Integrated Windows, Jersey Mike's and Dirty Dough Cookies in the new retail/office building available now, ready for tenant finishes. New Smash Park family entertainment venue and 123 room Home 2 Suites hotel coming soon directly across the street. Major traffic drivers including Costco, Cabela's, and the new CHI Health Multi-Sport complex located across the street which is expecting up to 80,000 participants, 120,000 spectators and 38,000 athletes on weekdays for events in 2024. Great opportunity for a retail or office user to join all of the new development, along with long time users like Alamo Draft House Theater, Keiwit, and Securities America. Located just off of the I-80 & Giles interchange, the site is at the fully lit intersection of Southport Parkway and Giles Road. There are currently more than 800 hotel rooms in the overall development with this expected to increase by up to 400 in the near future.

#### **PROPERTY HIGHLIGHTS**

Building 2 Size 12,000 SF +/-

Building 2 Bay Size 1,262 SF(20' x 60' approx)

Building 2 Lease Rate \$30.00 PSF NNN

Lot 3 Area 0.85 AC

Lot 3 Sales Price Contract Broker

Zoning C3