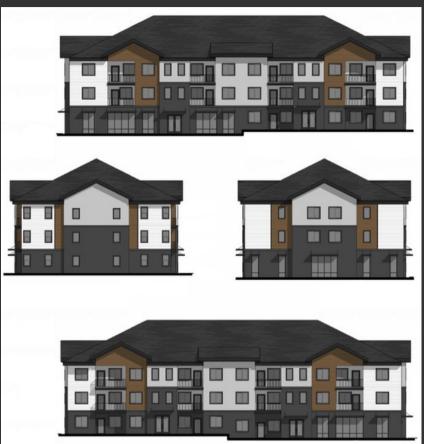

## FULLY ENTITLED MULTI-FAMILY DEVELOPMENT OPPORTUNITY

747 SOUTH MAIN STREET, BRIGHAM CITY, UTAH

### **RENDERINGS**





#### PROPERTY INFORMATION

SITE SIZE: 6.83 ACRES

ZONED: P-R-M-30 (MULTI-FAMILY)

FULLY ENTITLED TO 165 UNITS

HIGHLY VISIBLE ALONG BUSY MAIN STREET

• EASY ACCESS TO HWY 89 & 91 AND I-15

#### **DEMOGRAPHICS**

POPULATION: 23,594

HOUSEHOLDS: 7,755

AVERAGE HOUSEHOLD INCOME: \$73,581

TRAFFIC COUNTS ON MAIN STREET: 19,252 AADT

**PURCHASE PRICE: \$4,950,000.00** 

For Details Contact: **801.617.1700** 

WEST HARADIN CRYSTAL JOHNSON

west.haradin@crcnationwide.com

crystal.johnson@crcnationwide.com

# COMMERCIAL REAL ESTATE CONSULTANTS







This information is given with the understanding that all negotiations and/or real estate activity related to the property described above shall be conducted through this cRc Nationwide office. The information while not guaranteed, was obtained from