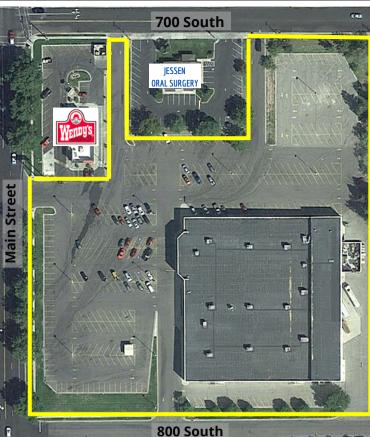

#### PROPERTY INFORMATION

SITE SIZE: 6.83 ACRES

ZONED: P-R-M-30 (MULTI-FAMILY)

FULLY ENTITLED TO 165 UNITS

HIGHLY VISIBLE ALONG BUSY MAIN STREET

• EASY ACCESS TO HWY 89 & 91 AND I-15