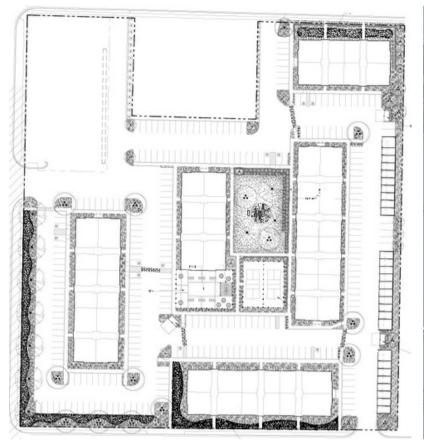

#### PROPERTY INFORMATION

SITE SIZE: 6.83 ACRES

ZONED: P-R-M-30 (MULTI-FAMILY)

FULLY ENTITLED TO 165 UNITS

HIGHLY VISIBLE ALONG BUSY MAIN STREET

• EASY ACCESS TO HWY 89 & 91 AND I-15