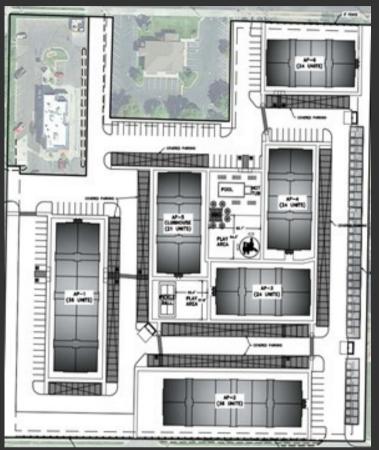

#### PROPERTY INFORMATION

SITE SIZE: 6.83 ACRES

ZONED: P-R-M-30 (MULTI-FAMILY)

FULLY ENTITLED TO 165 UNITS

HIGHLY VISIBLE ALONG BUSY MAIN STREET

• EASY ACCESS TO HWY 89 & 91 AND I-15