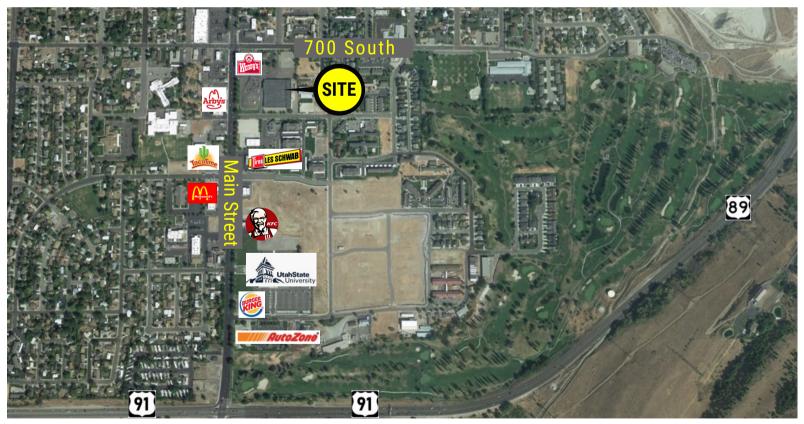

#### PROPERTY INFORMATION

SITE SIZE: 6.83 ACRES

ZONED: P-R-M-30 (MULTI-FAMILY)

FULLY ENTITLED TO 165 UNITS

HIGHLY VISIBLE ALONG BUSY MAIN STREET

• EASY ACCESS TO HWY 89 & 91 AND I-15

#### **DEMOGRAPHICS**

POPULATION: 23,594

HOUSEHOLDS: 7,755

AVERAGE HOUSEHOLD INCOME: \$73,581

TRAFFIC COUNTS ON MAIN STREET: 19,252 AADT

**PURCHASE PRICE: \$4,950,000.00** 

For Details Contact: **801.617.1700** 