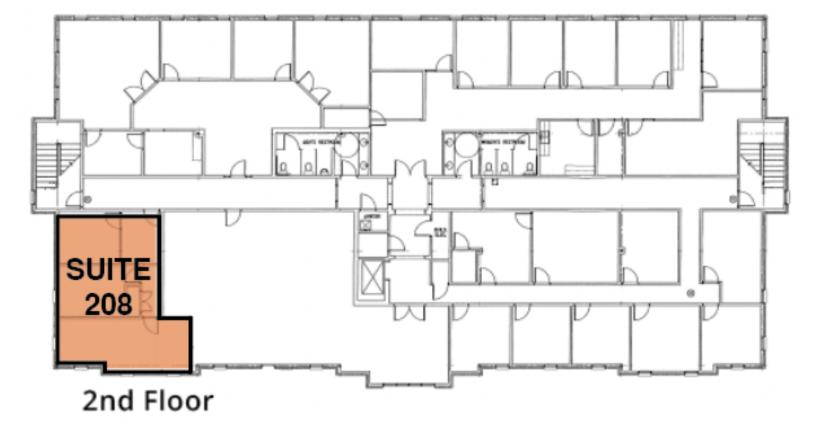

#### **OFFERING SUMMARY**

| Available SF:  | <b>Suite 208:</b> 875 SF  |
|----------------|---------------------------|
| Lease Rate:    | \$20.00 SF / Full Service |
| Building Size: | 18,323 SF                 |
| Year Built:    | 2003                      |