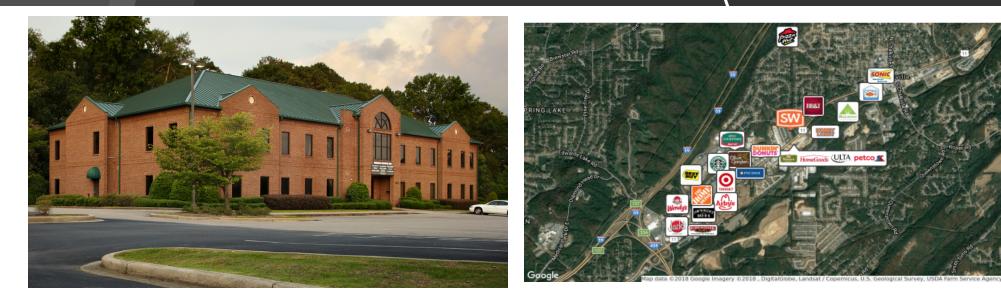

### FOR LEASE & SALE Trussville Executive Park

1976 Gadsden Highway, Birmingham, AL 35235

#### **OFFERING SUMMARY**

| Available SF:  | <b>Suite 208:</b> 875 SF  |
|----------------|---------------------------|
| Lease Rate:    | \$20.00 SF / Full Service |
| Building Size: | 18,323 SF                 |
| Year Built:    | 2003                      |

#### **PROPERTY OVERVIEW**

- Convenient to Trussville shopping, dining, and neighborhoods
- Easy access to I-459 and I-59
- Elegant office building with updated lobby and common areas
- Refurbished landscaping
- Great parking
- No city occupational tax
- Tenant Improvement Package available for qualifying tenants