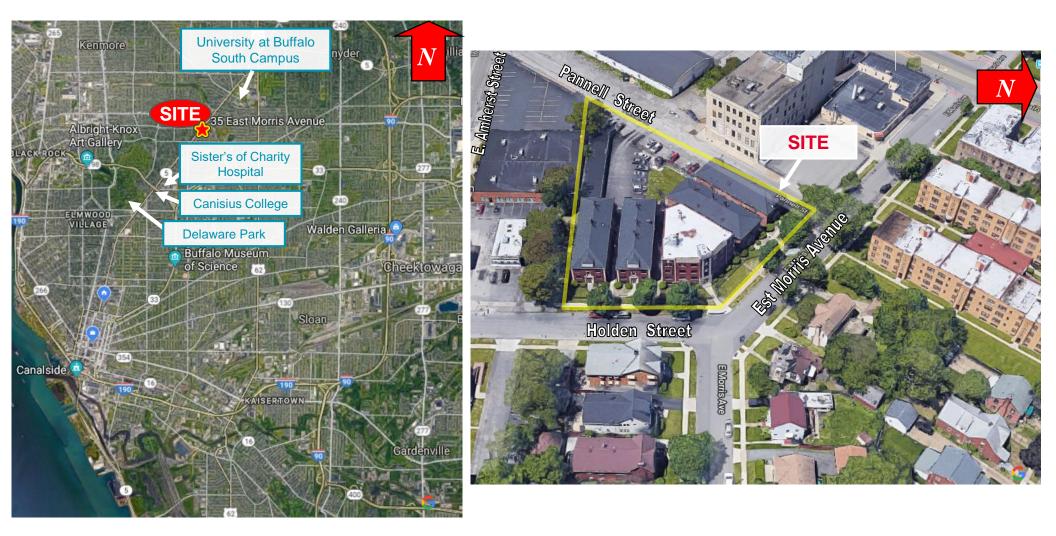

## Location Map

Aerial

Independently Owned and Operated / A Member of the Cushman & Wakefield Alliance

Cushman & Wakefield Copyright 2015. No warranty or representation, express or implied, is made to the accuracy or completeness of the information contained herein, and same is submitted subject to errors, omissions, change of price, rental or other conditions, withdrawal without notice, and to any special listing conditions imposed by the property owner(s). As applicable, we make no representation, express or implied, is made to the accuracy or completeness of the information contained herein, and same is submitted subject to errors, omissions, change of price, rental or other conditions, withdrawal without notice, and to any special listing conditions imposed by the property owner(s). As applicable, we make no representation of the property (or properties) in question.

- Recent boiler and roof replacements
- Fifty (50) 1-bedroom units and four (4) 2-bedroom units
- Proximate to UB South Campus, Canisius, Sister's Hospital, and Delaware Park
- Proximate to Metro Rail and NFTA Metro Bus lines
- Ideal for: apartment investors