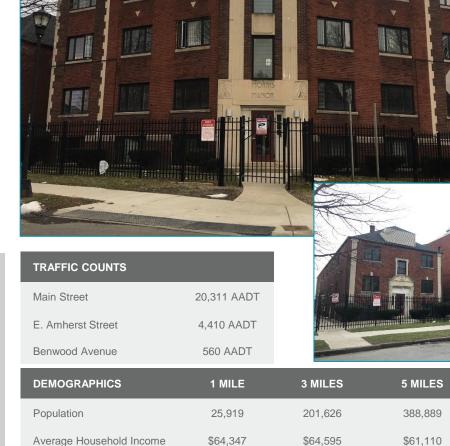

## 38,676 SF APARTMENT BUILDING FOR SALE

| BUILDING FEATURES |                         |
|-------------------|-------------------------|
| Total Size        | 38,676 <u>+</u> Sq. Ft. |
| Lot Size          | 0.86 <u>+</u> Acres     |
| Number of Units   | 54 Units                |
| Parking           | On Site                 |
| Zoning            | N-3R                    |

## **Property Highlights**

- Morris Manor Apartment building available for sale
- Five buildings total available on site with addresses at: 27, 31, and 35 E. Morris Avenue 284 & 288 Holden Street 37 Pannell Street
- On-site parking, covered and lot
- On-site laundry
- Upgraded electrical service

- Recent boiler and roof replacements
- Fifty (50) 1-bedroom units and four (4) 2-bedroom units
- Proximate to UB South Campus, Canisius, Sister's Hospital, and Delaware Park
- Proximate to Metro Rail and NFTA Metro Bus lines
- Ideal for: apartment investors