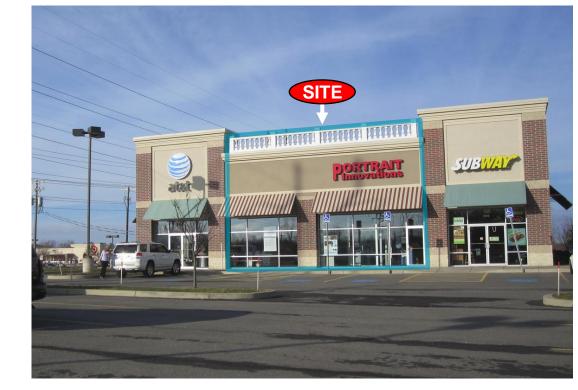

FOR LEASE 3510 Amelia Drive

Orchard Park, New York

## **Property Highlights**

- Outparcel opportunity at Quaker Crossing
- Co-tenants include AT&T and Subway
- 2,000 <u>+</u> Sq. Ft. available
- Ample parking on-site via shared lot
- Great visibility from Milestrip Road
- Easy access to 219
  Expressway