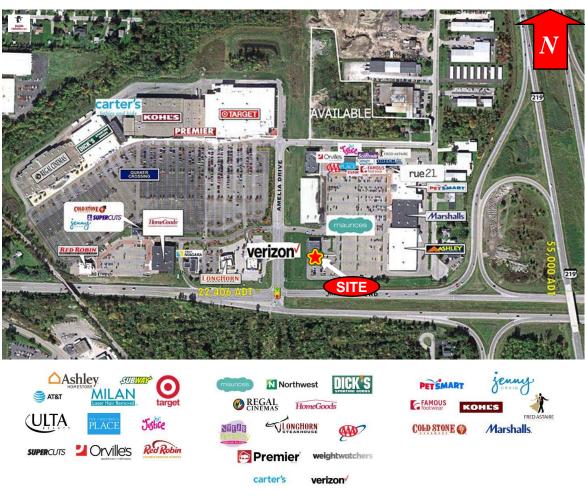

For more information, contact:

RICHARD J. SCHECHTER Associate Real Estate Broker 716.316.4040 - cell rschechter@pyramidbrokerage.com

14 Lafayette Square Suite 1900 Buffalo, New York 14203 phone: +1 716 852-7500 • Excellent tenant mix at very successful Power Center including: Ashley HomeStore, HomeGoods, Marshalls, PetSmart, Famous Footwear, Orville's Home Appliances, Long Horn Steakhouse, Target, Kohl's, Regal Cinemas, and more

FOR LEASE 3510 Amelia Drive Orchard Park, New York

Plaza Aerial + Co-Tenants

Independently Owned and Operated / A Member of the Cushman & Wakefield Alliance

Cushma k Wakefield Copyright 2015. No warranty or representation, express or implied, is made to the accuracy or completeness of the information contained herein, and same is submitted subject to errors, omissions, change of price, rental or other conditions, withdrawal without notice, and to any special listing conditions imposed by the property owner(s). As applicable, we make no representation of the property (or properties) in question.