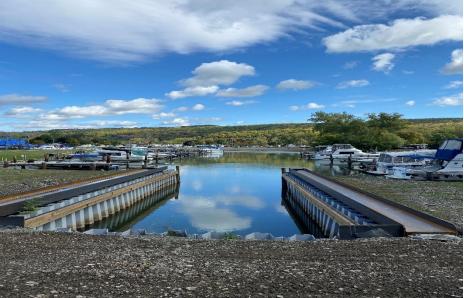

#### **Features**

 93 Boat slips on barge canal, ranging in size from 10-60 feet, and 64 have water and electric