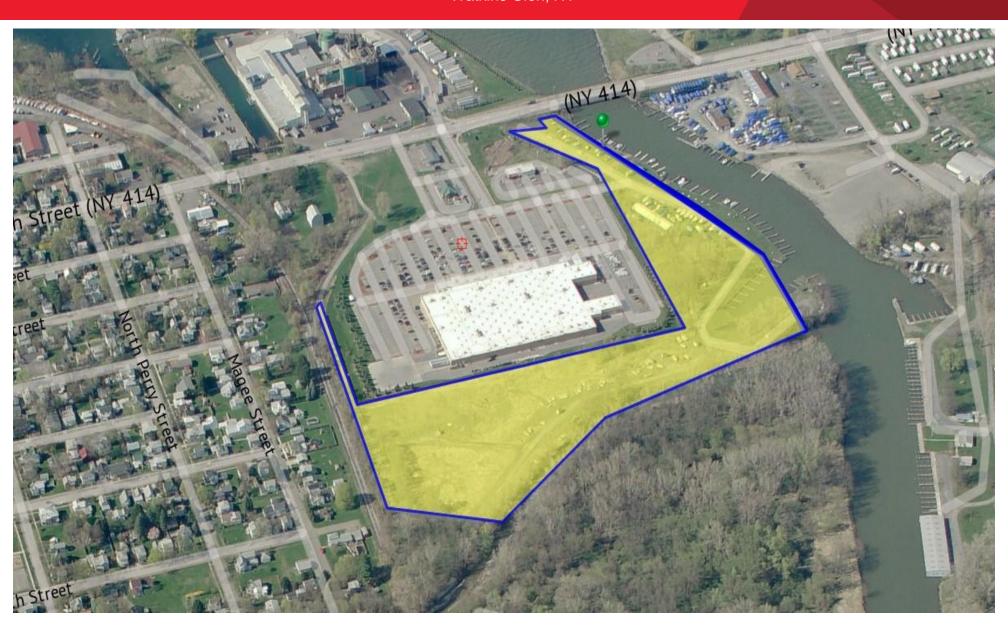

#### **Property Highlights**

Lot Size: 16.482 Acres

Tax Map #'s: 65.14-2-6.3 & 65.10-1-5

Zoning: CD-Canal District & CL-Commercial Light Industrial

#### **Features**

 93 Boat slips on barge canal, ranging in size from 10-60 feet, and 64 have water and electric

#### **Buildings**

- (1) 4,500 SF, 16', metal sided building with two public restrooms and showers, offices, kitchen and boat service area. Has one at-grade door. Additional 1,809 SF on second floor for storage.
- (2) 1,536 SF, 10' metal sided building with two at-grade doors.