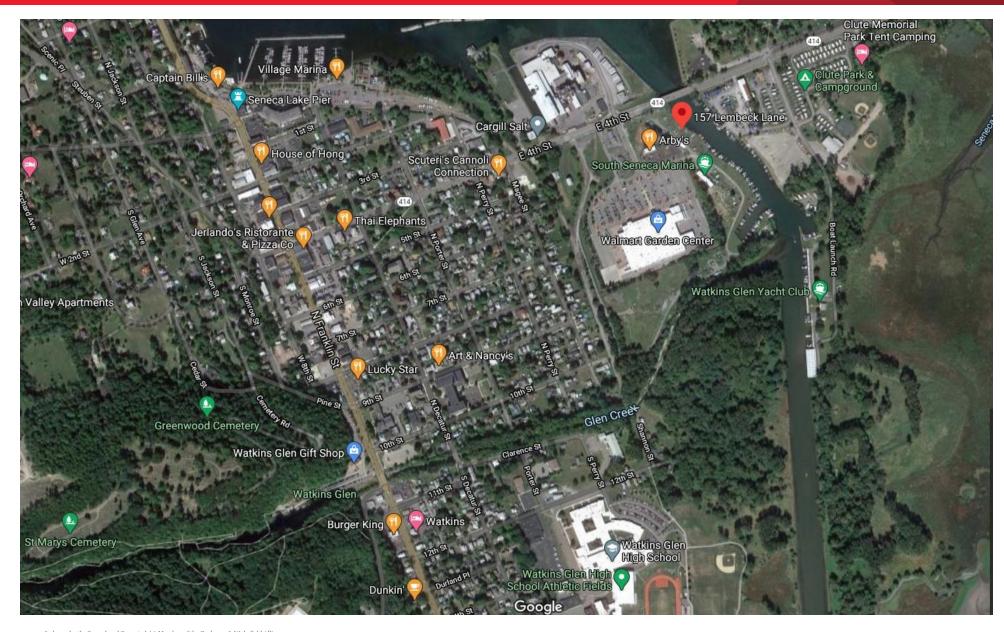

### FOR SALE 157 Lembeck Lane

Watkins Glen, NY

#### **Location Highlights**

- Located on Seneca Lake the largest of the Finger Lakes at 38 miles long
- · Located walking distance to Watkins Glen retail area
- Minutes to Watkins Glen State Park and Watkins Glen International Raceway
- Located on Finger Lakes wine trail with numerous wineries and distilleries
- Prime location to develop hotel, condos, apartments, restaurant and much more