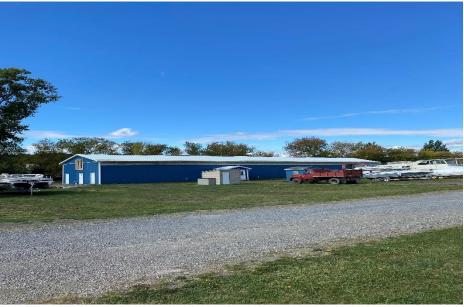

#### **Buildings**

- (1) 4,500 SF, 16', metal sided building with two public restrooms and showers, offices, kitchen and boat service area. Has one at-grade door. Additional 1,809 SF on second floor for storage.
- (2) 1,536 SF, 10' metal sided building with two at-grade doors.