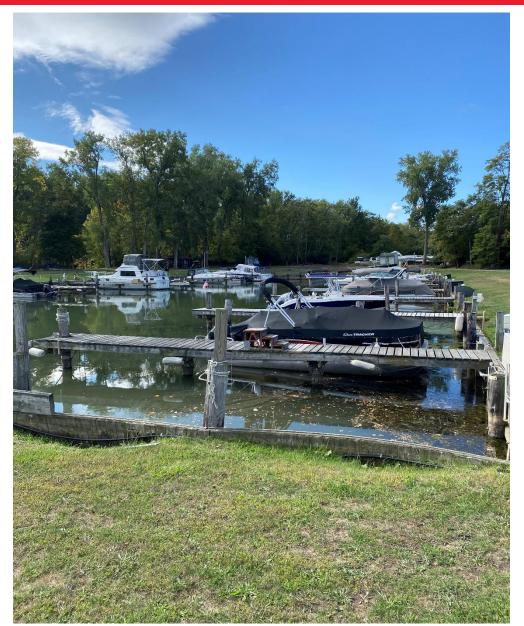

#### **Features**

 93 Boat slips on barge canal, ranging in size from 10-60 feet, and 64 have water and electric