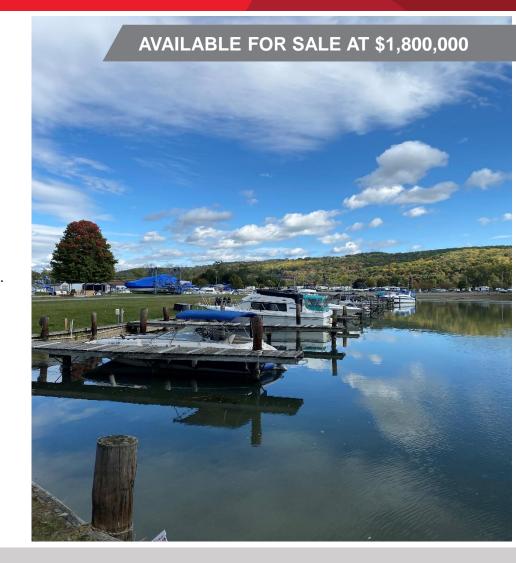

#### **Features**

 93 Boat slips on barge canal, ranging in size from 10-60 feet, and 64 have water and electric

#### **Location Highlights**

- Located on Seneca Lake the largest of the Finger Lakes at 38 miles long
- · Located walking distance to Watkins Glen retail area
- Minutes to Watkins Glen State Park and Watkins Glen International Raceway
- Located on Finger Lakes wine trail with numerous wineries and distilleries
- Prime location to develop hotel, condos, apartments, restaurant and much more