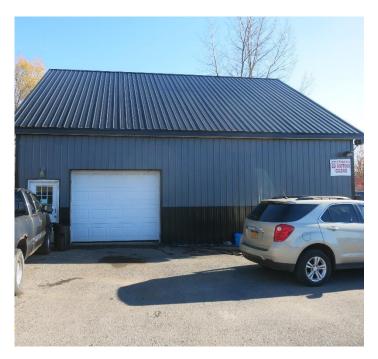

## 1,600± SF on 1/3 Acre Property Highlights

- Auto dealership built in 2009 on corner of Pierce Drive and 1st Street
- Three bay garage with 8' overhead doors and 12' ceiling height
- Two car lifts can be included
- · Retail license included
- · Oil/water separator
- Parking for 30± cars
- · One bedroom apartment above
- · On Main Street as you enter Fulton on I-481
- Adjacent to Parish Chrysler-Jeep Dealership and new Verizon and Dollar Tree stores