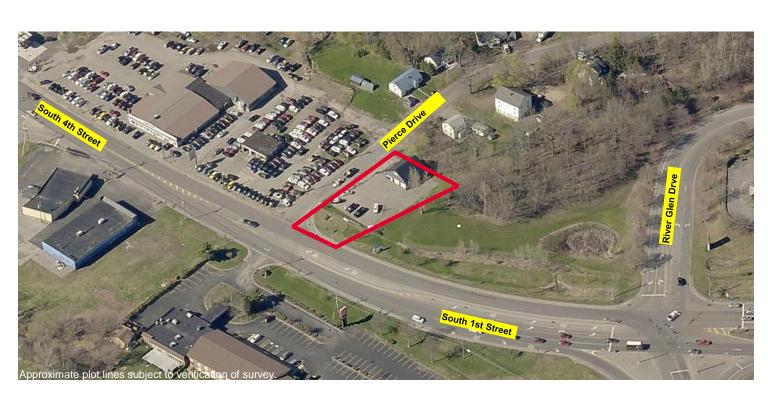

## 1,600± SF on 1/3 Acre Property Highlights

- Auto dealership built in 2009 on corner of Pierce Drive and 1st Street
- Three bay garage with 8' overhead doors and 12' ceiling height
- Two car lifts can be included
- · Retail license included
- · Oil/water separator
- Parking for 30± cars
- · One bedroom apartment above
- · On Main Street as you enter Fulton on I-481
- Adjacent to Parish Chrysler-Jeep Dealership and new Verizon and Dollar Tree stores