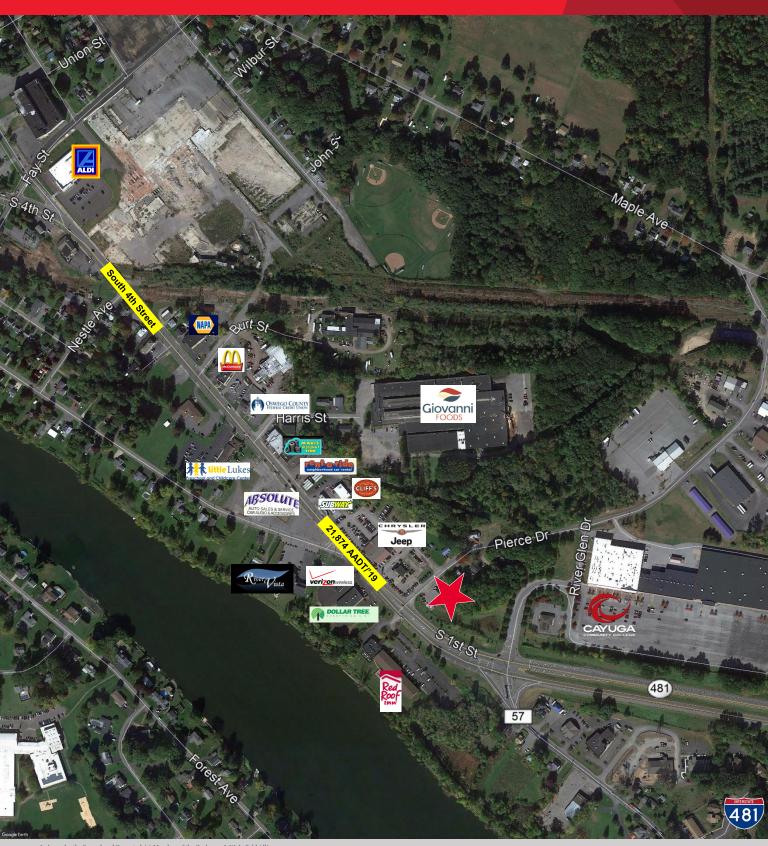

## 1,600± SF on 1/3 Acre Property Highlights

- Auto dealership built in 2009 on corner of Pierce Drive and 1st Street
- Three bay garage with 8' overhead doors and 12' ceiling height
- Two car lifts can be included
- · Retail license included
- · Oil/water separator
- Parking for 30± cars
- · One bedroom apartment above
- · On Main Street as you enter Fulton on I-481
- Adjacent to Parish Chrysler-Jeep Dealership and new Verizon and Dollar Tree stores

| Demographic                        | 1 Mile   | 3 Miles  | 5 Miles  |
|------------------------------------|----------|----------|----------|
| Population                         | 4,042    | 15,173   | 21,119   |
| Households                         | 1,571    | 6,114    | 8,387    |
| Average Income                     | \$83,470 | \$73,814 | \$79,065 |
| Daytime Employees                  | 1,838    | 6,428    | 7,434    |
| Source: ESRI Business Analyst 2020 |          |          |          |

| Traffic Counts       |             |
|----------------------|-------------|
| I-481                | 13,162 AADT |
| South 1st Street     | 22,480 AADT |
| Source: NYS DOT 2019 |             |

For more information, please contact: