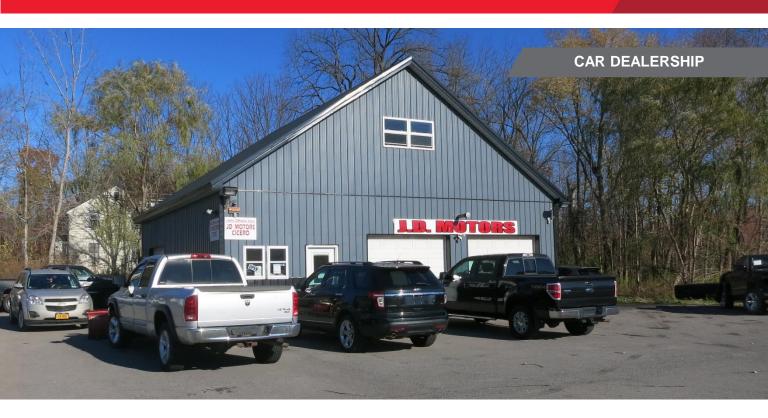

## FOR SALE 6 Pierce Drive

Fulton, New York 13069

## 1,600± SF on 1/3 Acre Property Highlights

- Auto dealership built in 2009 on corner of Pierce Drive and 1st Street
- Three bay garage with 8' overhead doors and 12' ceiling height
- Two car lifts can be included
- · Retail license included
- · Oil/water separator
- Parking for 30± cars
- · One bedroom apartment above
- · On Main Street as you enter Fulton on I-481
- Adjacent to Parish Chrysler-Jeep Dealership and new Verizon and Dollar Tree stores