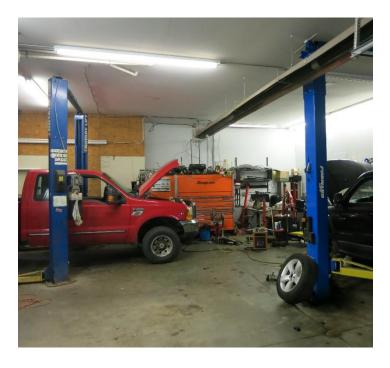

## 1,600± SF on 1/3 Acre Property Highlights

- Auto dealership built in 2009 on corner of Pierce Drive and 1st Street
- Three bay garage with 8' overhead doors and 12' ceiling height
- Two car lifts can be included
- · Retail license included
- · Oil/water separator
- Parking for 30± cars
- · One bedroom apartment above
- · On Main Street as you enter Fulton on I-481
- Adjacent to Parish Chrysler-Jeep Dealership and new Verizon and Dollar Tree stores