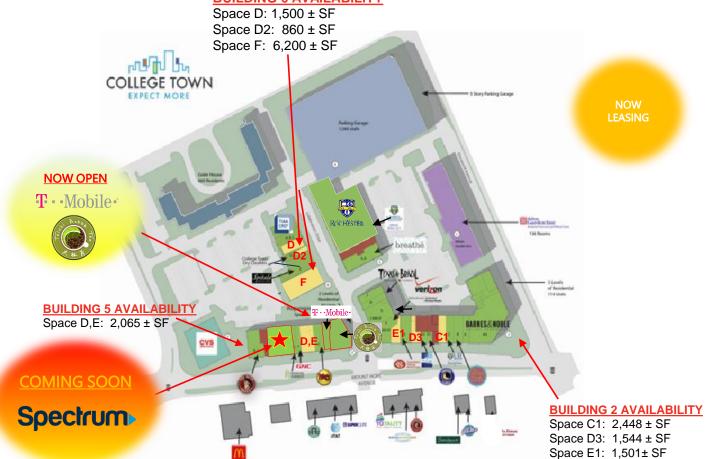

## **BUILDING 6 AVAILABILITY**

- Free bus shuttle service College Town Express is a weekday service offered from 11:05 am to 3:05 pm that runs year-round from the River Campus & Medical Center to College Town with stops at Rush Rhees Library, Wilmot, Mt. Hope Ave., and Celebration Drive.
- Enter College Town via Mt. Hope Avenue to Celebration Drive, Elmwood Avenue to East Drive to Celebration Drive, or off Crittenden Boulevard.
- · Parking for over 1,000 vehicles
- 2 hours of free customer parking in parking garage or Lots A & B. Up to 4 hours after 4 pm.
- · On-site management, maintenance, & marketing available