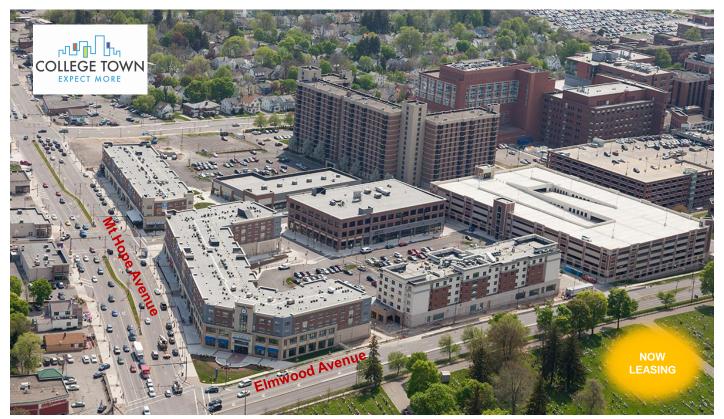

## **Property Overview**

College Town is an exciting new mixed-use, close-knit district providing the broader Rochester community, University of Rochester and University of Rochester Medical Center students, faculty and staff a one-of-a-kind, vibrant 24/7 environment to live, learn, dine, shop, work and play. Strategically located at the intersection of Mount Hope and Elmwood Avenue, College Town features 125,000 SF of street level retail, including a two-level Barnes and Noble university/community bookstore; a 136-room Hilton Garden Inn Hotel; 50,000 SF of new class A office space; and, 150 new high end apartment units known as Mount Hope Lofts. Developed by Gilbane Development Company and Fairmount Properties, College Town is perfectly positioned to bring Rochester's booming higher education and medical community together with a 5-county population of over 1 million people to enjoy new-to-market retail and restaurant options to meet every taste and style, as well as family-oriented and other programming for gathering and recreating.

## **BUILDING 6 AVAILABILITY**

- Free bus shuttle service College Town Express is a weekday service offered from 11:05 am to 3:05 pm that runs year-round from the River Campus & Medical Center to College Town with stops at Rush Rhees Library, Wilmot, Mt. Hope Ave., and Celebration Drive.
- Enter College Town via Mt. Hope Avenue to Celebration Drive, Elmwood Avenue to East Drive to Celebration Drive, or off Crittenden Boulevard.
- · Parking for over 1,000 vehicles
- 2 hours of free customer parking in parking garage or Lots A & B. Up to 4 hours after 4 pm.
- · On-site management, maintenance, & marketing available