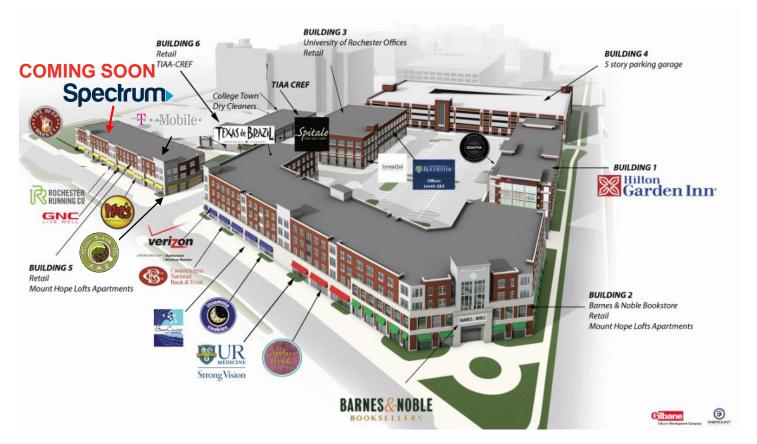

## **Property Overview**

College Town is an exciting new mixed-use, close-knit district providing the broader Rochester community, University of Rochester and University of Rochester Medical Center students, faculty and staff a one-of-a-kind, vibrant 24/7 environment to live, learn, dine, shop, work and play. Strategically located at the intersection of Mount Hope and Elmwood Avenue, College Town features 125,000 SF of street level retail, including a two-level Barnes and Noble university/community bookstore; a 136-room Hilton Garden Inn Hotel; 50,000 SF of new class A office space; and, 150 new high end apartment units known as Mount Hope Lofts. Developed by Gilbane Development Company and Fairmount Properties, College Town is perfectly positioned to bring Rochester's booming higher education and medical community together with a 5-county population of over 1 million people to enjoy new-to-market retail and restaurant options to meet every taste and style, as well as family-oriented and other programming for gathering and recreating.