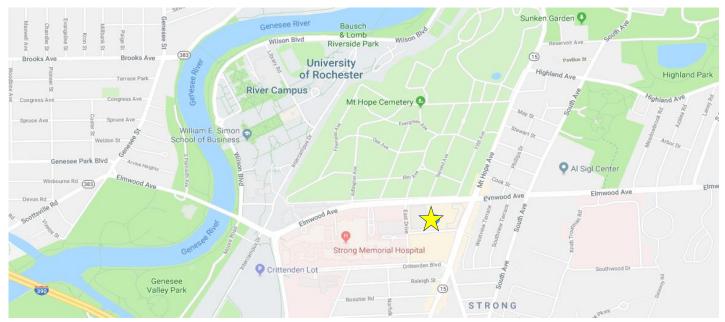

## **BUILDING 6 AVAILABILITY**

- Free bus shuttle service College Town Express is a weekday service offered from 11:05 am to 3:05 pm that runs year-round from the River Campus & Medical Center to College Town with stops at Rush Rhees Library, Wilmot, Mt. Hope Ave., and Celebration Drive.
- Enter College Town via Mt. Hope Avenue to Celebration Drive, Elmwood Avenue to East Drive to Celebration Drive, or off Crittenden Boulevard.
- · Parking for over 1,000 vehicles
- 2 hours of free customer parking in parking garage or Lots A & B. Up to 4 hours after 4 pm.
- · On-site management, maintenance, & marketing available