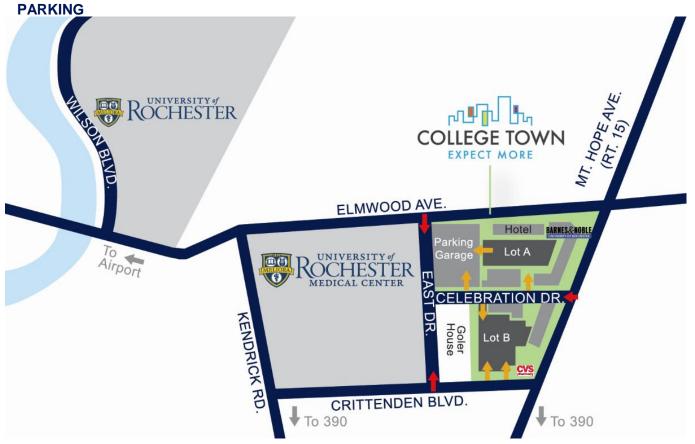

## **BUILDING 6 AVAILABILITY**

- Free bus shuttle service College Town Express is a weekday service offered from 11:05 am to 3:05 pm that runs year-round from the River Campus & Medical Center to College Town with stops at Rush Rhees Library, Wilmot, Mt. Hope Ave., and Celebration Drive.
- Enter College Town via Mt. Hope Avenue to Celebration Drive, Elmwood Avenue to East Drive to Celebration Drive, or off Crittenden Boulevard.
- · Parking for over 1,000 vehicles
- 2 hours of free customer parking in parking garage or Lots A & B. Up to 4 hours after 4 pm.
- · On-site management, maintenance, & marketing available