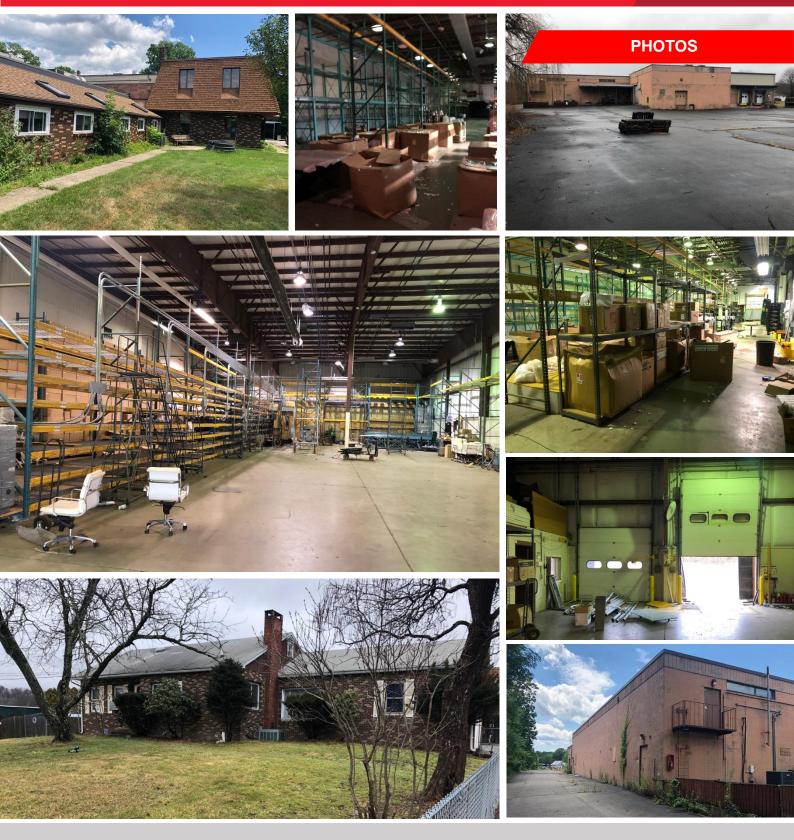

#### Highlights

Rare and Unique Opportunity to own an industrial property in Kingston, NY. This is a desirable location accessible to the entire northeastern U.S. with easy access to major nearby highways including NYS Thruway at Exit 19, US Routes 32, 9W and 209. The property includes a single family home.

Owner will finance with 35% down and/or lease back a portion of the building, or can be delivered vacant.

- One-story ±33,000 sq. ft. building
- · Multiple loading bays; 5 overhead doors, 2 loading docks
- 1 MegaWatt power service
- 18 ft. Ceilings
- · Large paved parking lot
- · Sale includes single family residence