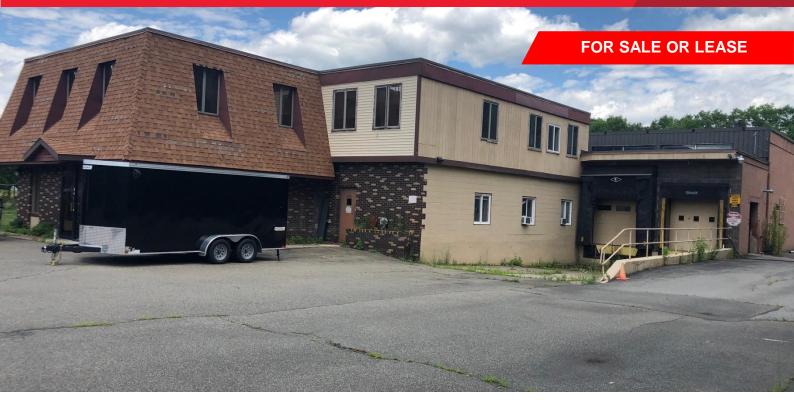

# AMERIBAG FACTORY 71-77 Kukuk Lane

Kingston, NY (Ulster County) | Hudson Valley Region

### **TOWN OF ULSTER | KINGSTON INDUSTRIAL PROPERTY ON 4.9 ACRES**

#### Highlights

Rare and Unique Opportunity to own an industrial property in Kingston, NY. This is a desirable location accessible to the entire northeastern U.S. with easy access to major nearby highways including NYS Thruway at Exit 19, US Routes 32, 9W and 209. The property includes a single family home.

Owner will finance with 35% down and/or lease back a portion of the building, or can be delivered vacant.

- One-story ±33,000 sq. ft. building
- · Multiple loading bays; 5 overhead doors, 2 loading docks
- 1 MegaWatt power service
- 18 ft. Ceilings
- · Large paved parking lot
- · Sale includes single family residence