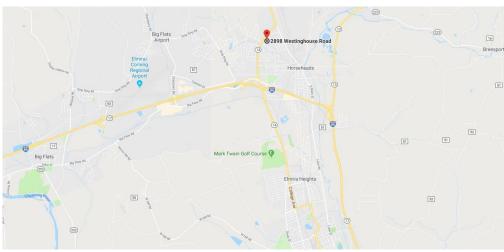

## 2898 Westinghouse Road, Suite 560 Horseheads, NY

#### **Location Highlights**

- Located on Westinghouse Road (State Rte. 14), one of the main routes to Watkins Glen
- · Numerous rooftops in area
- Village of Horseheads
- Traffic Count: 13,843 (ADT 2019)