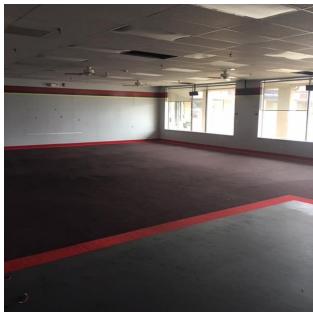

#### **Property Highlights**

4,000 SF in well-known Village Plaza, with many tenants including Jubilee Foods, Rite Aid, Snap Fitness, Subway, Allstate, Picnic Pizza, and many more:

- · Great location for retail, office, restaurant, or medical
- · Space is mostly wide open and has two ADA restrooms
- · Potential to divide space