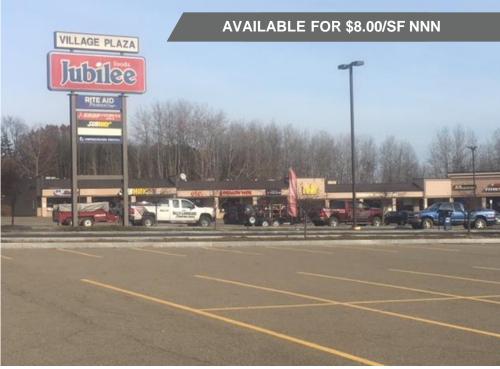

### 4,000 SF Space in Village Plaza Available

#### **Property Highlights**

4,000 SF in well-known Village Plaza, with many tenants including Jubilee Foods, Rite Aid, Snap Fitness, Subway, Allstate, Picnic Pizza, and many more:

- · Great location for retail, office, restaurant, or medical
- · Space is mostly wide open and has two ADA restrooms
- · Potential to divide space