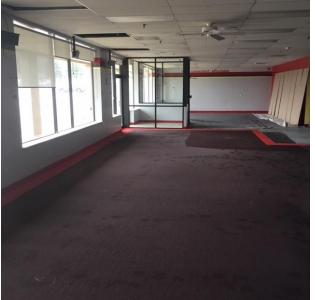

#### **Property Highlights**

4,000 SF in well-known Village Plaza, with many tenants including Jubilee Foods, Rite Aid, Snap Fitness, Subway, Allstate, Picnic Pizza, and many more:

- · Great location for retail, office, restaurant, or medical
- · Space is mostly wide open and has two ADA restrooms
- · Potential to divide space