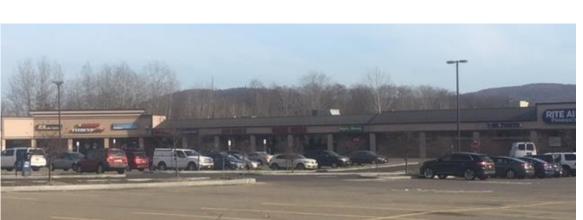

#### **Property Highlights**

4,000 SF in well-known Village Plaza, with many tenants including Jubilee Foods, Rite Aid, Snap Fitness, Subway, Allstate, Picnic Pizza, and many more:

- · Great location for retail, office, restaurant, or medical
- · Space is mostly wide open and has two ADA restrooms
- · Potential to divide space

#### **Location Highlights**

- Located on Westinghouse Road (State Rte. 14), one of the main routes to Watkins Glen
- · Numerous rooftops in area
- Village of Horseheads
- Traffic Count: 13,843 (ADT 2019)