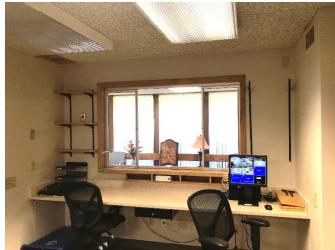

## **FEATURES**

- A 6,830sf fully equipped medical facility on two levels
- Perfect fit for medical, veterinary or other health related practices
- Upper level has 9 exam rooms, lab, reception and three offices
- Lower level includes breakroom, conference room, storage, and former x-ray room
- Handicapped access
- Flat rubber roof
- Efficient electric heat system; Fully air conditioned
- Electric is 3 phase, 240 volts and 400 amps