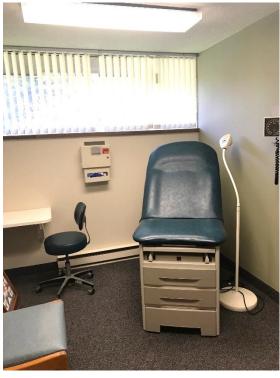

## **FEATURES**

- A 6,830sf fully equipped medical facility on two levels
- Perfect fit for medical, veterinary or other health related practices
- Upper level has 9 exam rooms, lab, reception and three offices
- Lower level includes breakroom, conference room, storage, and former x-ray room
- Handicapped access
- Flat rubber roof
- Efficient electric heat system; Fully air conditioned
- Electric is 3 phase, 240 volts and 400 amps