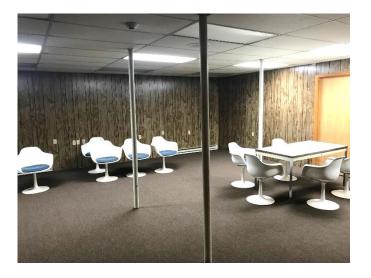

## **FEATURES**

- A 6,830sf fully equipped medical facility on two levels
- Perfect fit for medical, veterinary or other health related practices
- Upper level has 9 exam rooms, lab, reception and three offices
- Lower level includes breakroom, conference room, storage, and former x-ray room
- Handicapped access
- Flat rubber roof
- Efficient electric heat system; Fully air conditioned
- Electric is 3 phase, 240 volts and 400 amps