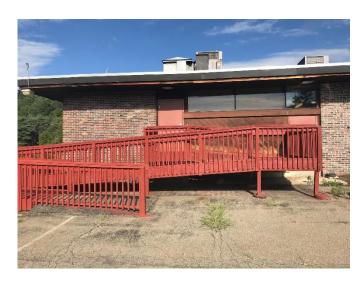

## **FEATURES**

- A 6,830sf fully equipped medical facility on two levels
- Perfect fit for medical, veterinary or other health related practices
- Upper level has 9 exam rooms, lab, reception and three offices
- Lower level includes breakroom, conference room, storage, and former x-ray room
- Handicapped access
- Flat rubber roof
- Efficient electric heat system; Fully air conditioned
- Electric is 3 phase, 240 volts and 400 amps