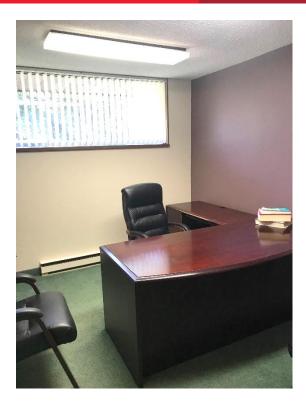

## **FEATURES**

- A 6,830sf fully equipped medical facility on two levels
- Perfect fit for medical, veterinary or other health related practices
- Upper level has 9 exam rooms, lab, reception and three offices
- Lower level includes breakroom, conference room, storage, and former x-ray room
- Handicapped access
- Flat rubber roof
- Efficient electric heat system; Fully air conditioned
- Electric is 3 phase, 240 volts and 400 amps