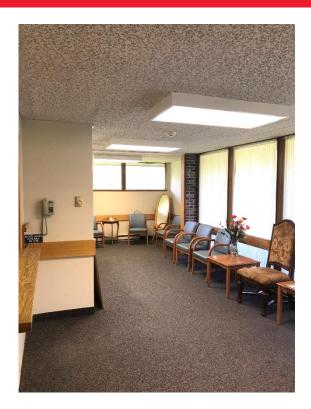

## **FEATURES**

- A 6,830sf fully equipped medical facility on two levels
- Perfect fit for medical, veterinary or other health related practices
- Upper level has 9 exam rooms, lab, reception and three offices
- Lower level includes breakroom, conference room, storage, and former x-ray room
- Handicapped access
- Flat rubber roof
- Efficient electric heat system; Fully air conditioned
- Electric is 3 phase, 240 volts and 400 amps