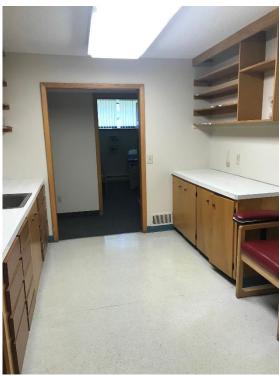

## **FEATURES**

- A 6,830sf fully equipped medical facility on two levels
- Perfect fit for medical, veterinary or other health related practices
- Upper level has 9 exam rooms, lab, reception and three offices
- Lower level includes breakroom, conference room, storage, and former x-ray room
- Handicapped access
- Flat rubber roof
- Efficient electric heat system; Fully air conditioned
- Electric is 3 phase, 240 volts and 400 amps