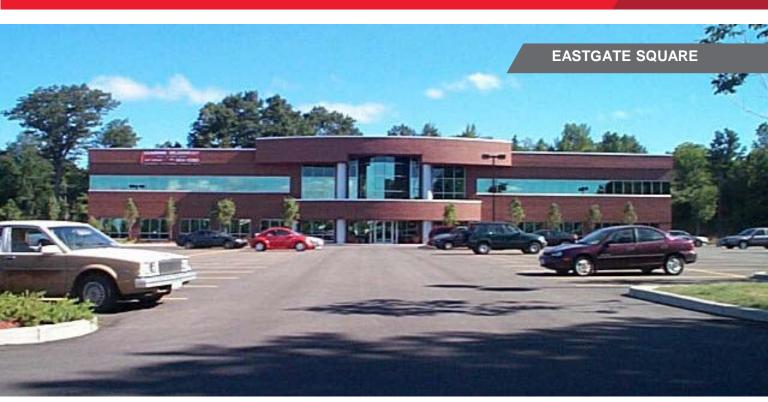

## FOR LEASE 50 Square Drive Victor, New York

## **Property Highlights**

- High End Class "A" Amenities
- Full turnkey build-out
- Easy access to Route 490/Interstate 90 Expressway
- Beautiful Class "A" Common area

| Demographic           | 1 Mile    | 3 Miles  | 5 Miles    |
|-----------------------|-----------|----------|------------|
| Population            | 790       | 20,573   | 64,660     |
| Households            | 321       | 8,154    | 25,663     |
| Average Income        | \$131,770 | \$98,476 | \$90,402   |
| Source                |           |          | ESRI       |
| Property Details      |           |          |            |
| Square Feet Available |           |          | 4,600 SF   |
| Minimum Divisible     |           |          | 4,600 SF   |
| Lease Rate            |           |          | Negotiable |