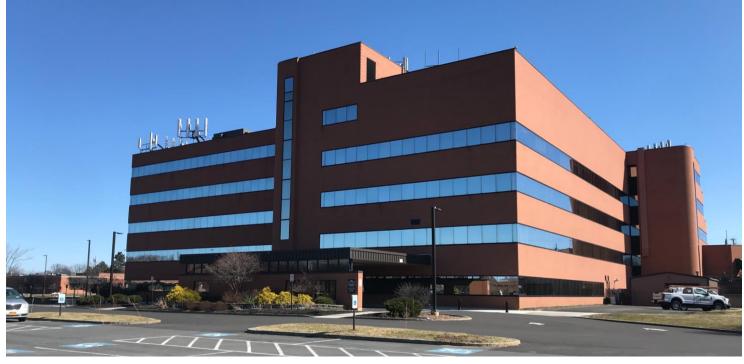

#### FOR SALE OR LEASE 5100 W. Taft Road – Suite 2D&E

Liverpool, New York 13088

#### **Property Highlights**

- Located in North Medical Center, the largest off-campus medical office building in Liverpool
- · Easily accessed from I-90 and I-81
- Located 7 miles (15-minute drive time) from St. Joseph's Hospital, Upstate Medical University Hospital, Crouse Hospital, and the VA Medical Center. It is 11 miles (22-minute drive time) from Upstate University Hospital – Community Campus.
- Property is anchored by St. Joseph's Hospital which occupies more than one third of the facility
- Outpatient specialties on-site include primary care, radiology/advanced imaging services, general surgery, dermatology, neurosurgery, gastroenterology, ENT, neurology, dentistry, urology, wound care, cardiology, laboratory services, ophthalmology, and others.

# FOR SALE OR LEASE 5100 W. Taft Road – Suite 2D&E