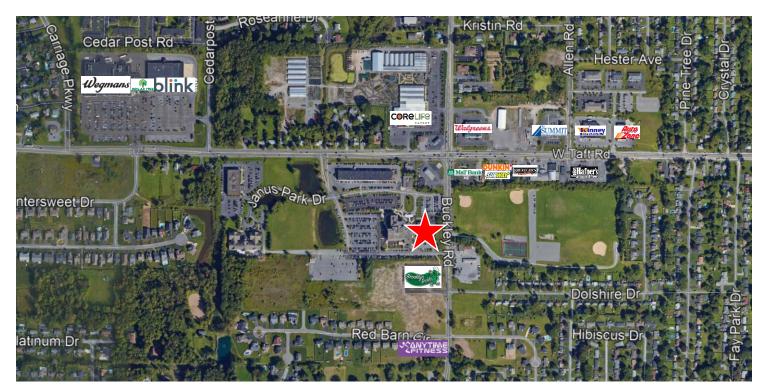

#### **Property Highlights**

- Located in North Medical Center, the largest off-campus medical office building in Liverpool
- · Easily accessed from I-90 and I-81
- Located 7 miles (15-minute drive time) from St. Joseph's Hospital, Upstate Medical University Hospital, Crouse Hospital, and the VA Medical Center. It is 11 miles (22-minute drive time) from Upstate University Hospital – Community Campus.
- Property is anchored by St. Joseph's Hospital which occupies more than one third of the facility
- Outpatient specialties on-site include primary care, radiology/advanced imaging services, general surgery, dermatology, neurosurgery, gastroenterology, ENT, neurology, dentistry, urology, wound care, cardiology, laboratory services, ophthalmology, and others.