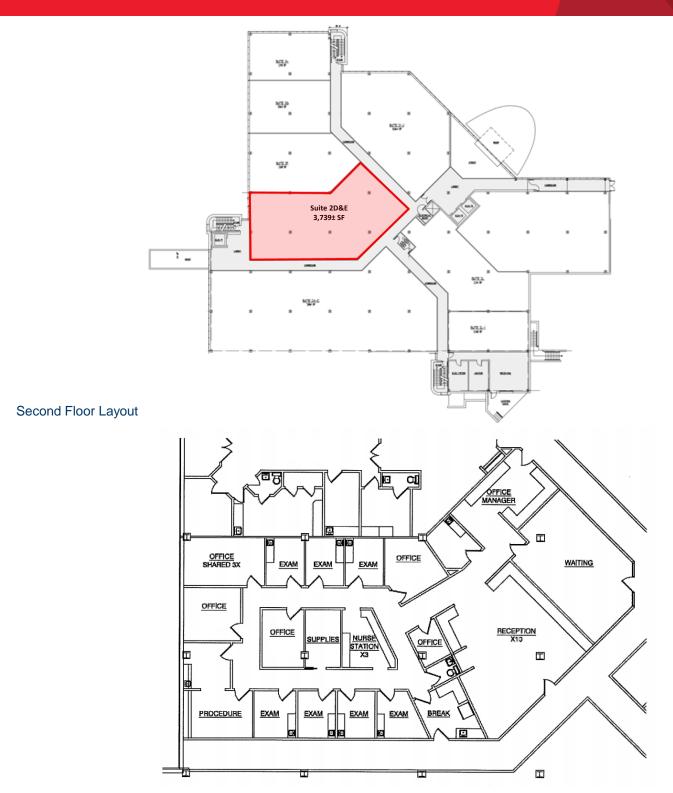

#### FOR SALE OR LEASE 5100 W. Taft Road – Suite 2D&E

Suite Layout - Suite has 7 exam rooms, 1 procedure suite, 3 provider offices, OM office, private office, shared office, breakroom, and private bathroom.