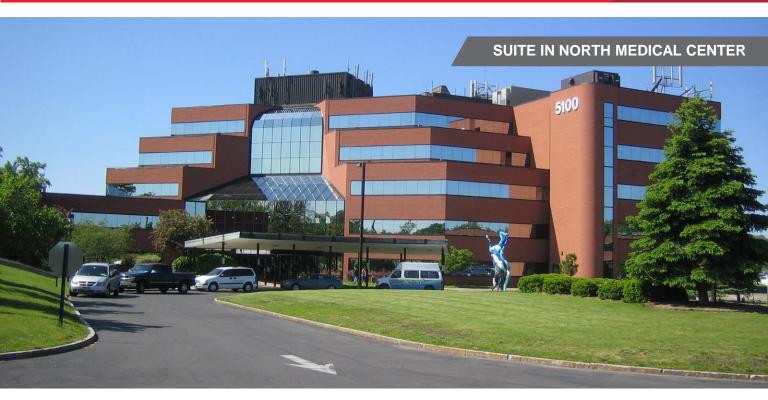

#### FOR SALE OR LEASE 5100 W. Taft Road – Suite 2D&E

Liverpool, New York 13088

#### **Property Highlights**

- Located in North Medical Center, the largest off-campus medical office building in Liverpool
- · Easily accessed from I-90 and I-81
- Located 7 miles (15-minute drive time) from St. Joseph's Hospital, Upstate Medical University Hospital, Crouse Hospital, and the VA Medical Center. It is 11 miles (22-minute drive time) from Upstate University Hospital – Community Campus.
- Property is anchored by St. Joseph's Hospital which occupies more than one third of the facility
- Outpatient specialties on-site include primary care, radiology/advanced imaging services, general surgery, dermatology, neurosurgery, gastroenterology, ENT, neurology, dentistry, urology, wound care, cardiology, laboratory services, ophthalmology, and others.