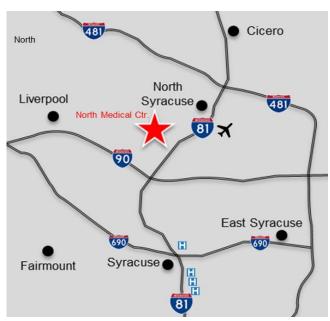

#### **Property Highlights**

- Located in North Medical Center, the largest off-campus medical office building in Liverpool
- · Easily accessed from I-90 and I-81
- Located 7 miles (15-minute drive time) from St. Joseph's Hospital, Upstate Medical University Hospital, Crouse Hospital, and the VA Medical Center. It is 11 miles (22-minute drive time) from Upstate University Hospital – Community Campus.
- Property is anchored by St. Joseph's Hospital which occupies more than one third of the facility
- Outpatient specialties on-site include primary care, radiology/advanced imaging services, general surgery, dermatology, neurosurgery, gastroenterology, ENT, neurology, dentistry, urology, wound care, cardiology, laboratory services, ophthalmology, and others.