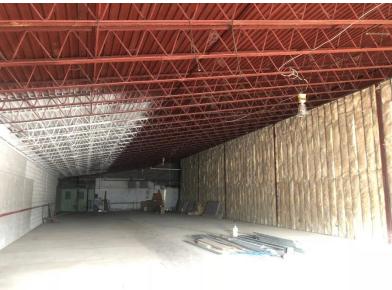

UNIMPROVED 4,473± SF SPACE

Baldwinsville, New York 13027

#### **Property Highlights**

- Former Wacky Wyatts in the Village of Baldwinsville
- Located on the same parcel as the new Byrne Dairy (great new traffic generator)
- · New landscaping, parking field and HVAC
- Easy ingress and egress at Byrne entrance at Spruce Street & Route 31
- Perfect for any retail, dance, exercise or fitness business
- · Mostly clear span with 14' ceilings at the peak
- Perimeter of the main area could be used for offices, showers, lockers, kitchen, storage, etc.
- Possible office conversion; 50+ car parking
- Right off Genesee Street / Route 31 in the Village