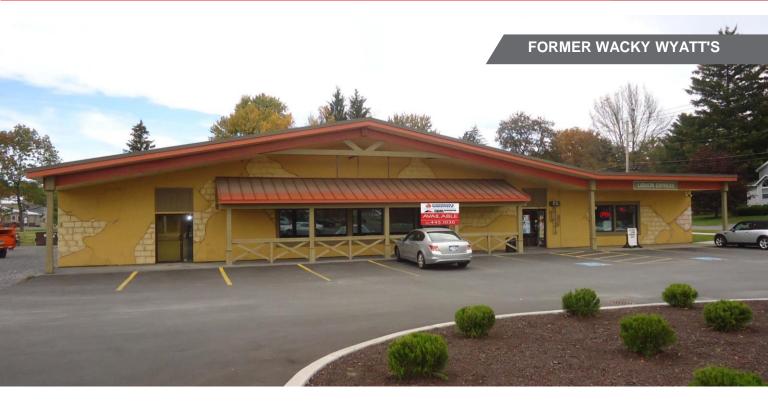

#### **Property Highlights**

- Former Wacky Wyatts in the Village of Baldwinsville
- Located on the same parcel as the new Byrne Dairy (great new traffic generator)
- · New landscaping, parking field and HVAC
- Easy ingress and egress at Byrne entrance at Spruce Street & Route 31
- Perfect for any retail, dance, exercise or fitness business
- · Mostly clear span with 14' ceilings at the peak
- Perimeter of the main area could be used for offices, showers, lockers, kitchen, storage, etc.
- Possible office conversion; 50+ car parking
- Right off Genesee Street / Route 31 in the Village

UNIMPROVED 4,473± SF SPACE

Baldwinsville, New York 13027