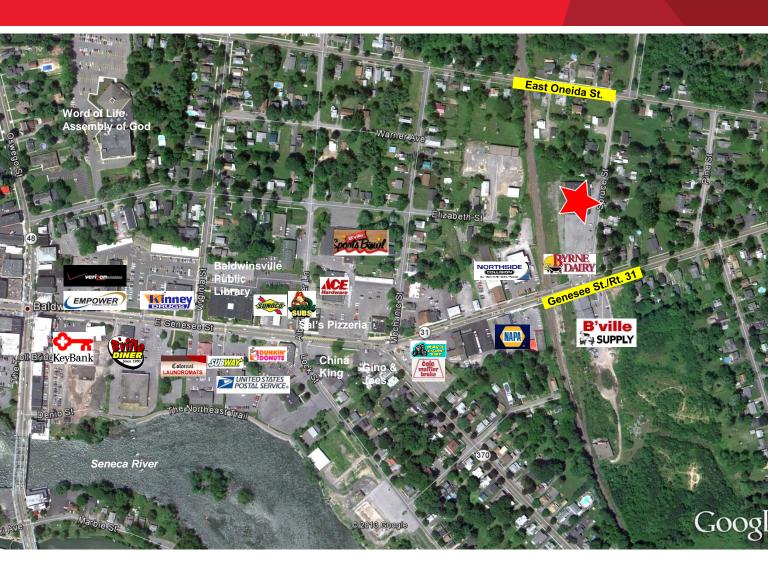

# FOR LEASE 85 East Genesee Street Baldwinsville, New York 13027

PROPERTY SURVEY