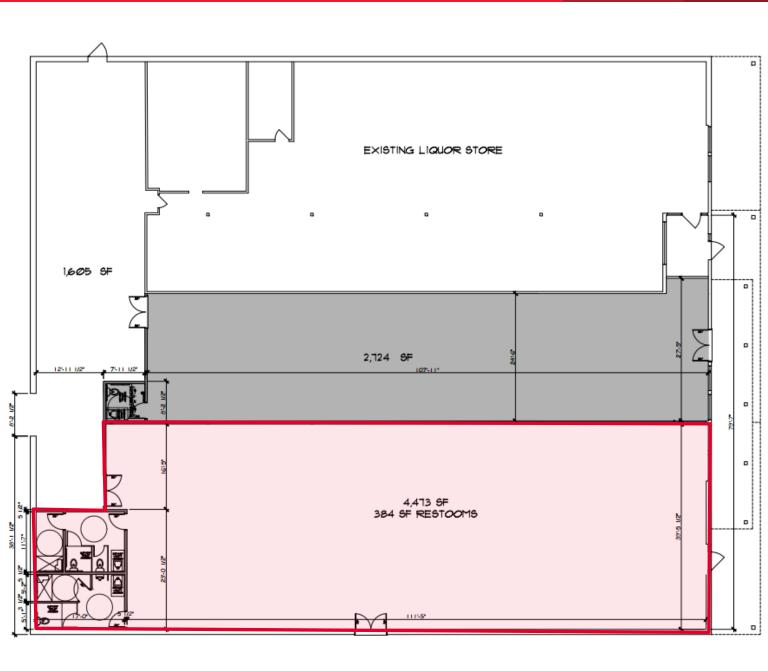

# FOR LEASE 85 East Genesee Street Baldwinsville, New York 13027

PROPERTY SURVEY

#### 4,473± SF available next to Liquor Express

UNIMPROVED 4,473± SF SPACE

Baldwinsville, New York 13027