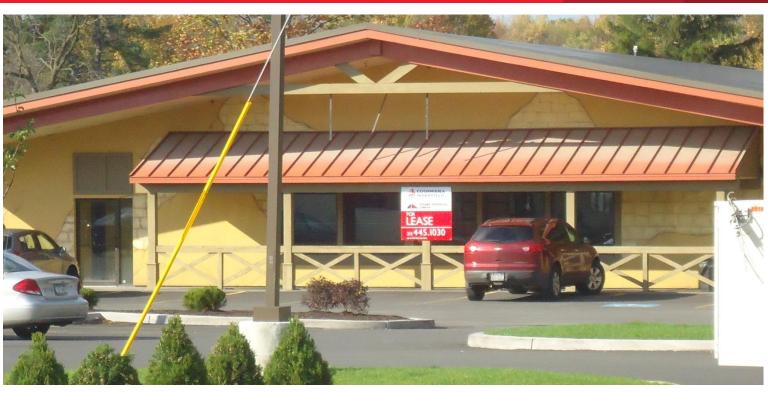

#### 4,473± SF available next to Liquor Express

#### **Property Highlights**

- Former Wacky Wyatts in the Village of Baldwinsville
- Located on the same parcel as the new Byrne Dairy (great new traffic generator)
- · New landscaping, parking field and HVAC
- Easy ingress and egress at Byrne entrance at Spruce Street & Route 31
- Perfect for any retail, dance, exercise or fitness business
- · Mostly clear span with 14' ceilings at the peak
- Perimeter of the main area could be used for offices, showers, lockers, kitchen, storage, etc.
- Possible office conversion; 50+ car parking
- Right off Genesee Street / Route 31 in the Village

| Traffic Counts       |             |
|----------------------|-------------|
| Route 31             | 10,964 AADT |
| Source: NYS DOT 2016 |             |

Baldwinsville, New York 13027

**VIEW FROM ROUTE 31** 