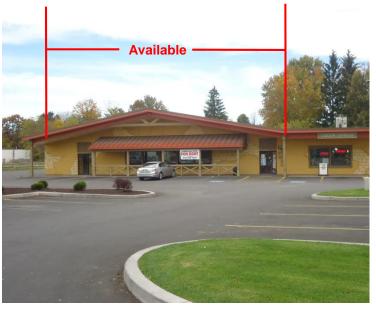

#### 4,473± SF available next to Liquor Express

#### **Property Highlights**

- Former Wacky Wyatts in the Village of Baldwinsville
- Located on the same parcel as the new Byrne Dairy (great new traffic generator)
- · New landscaping, parking field and HVAC
- Easy ingress and egress at Byrne entrance at Spruce Street & Route 31
- Perfect for any retail, dance, exercise or fitness business
- · Mostly clear span with 14' ceilings at the peak
- Perimeter of the main area could be used for offices, showers, lockers, kitchen, storage, etc.
- Possible office conversion; 50+ car parking
- Right off Genesee Street / Route 31 in the Village