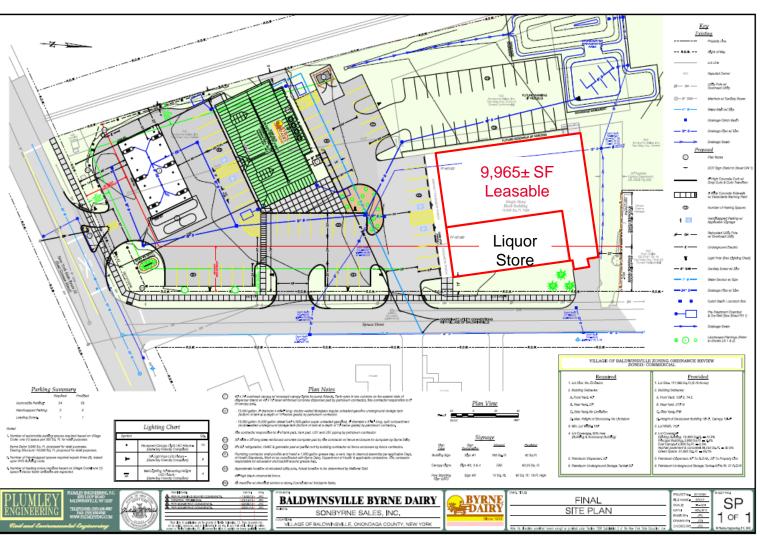

#### 4,473± SF available next to Liquor Express

UNIMPROVED 4,473± SF SPACE

Baldwinsville, New York 13027

# FOR LEASE 85 East Genesee Street Baldwinsville, New York 13027

PROPERTY SURVEY