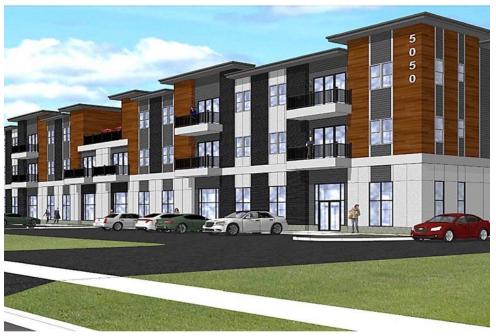

# **5050 Transit Road**Depew, NY

## Brand New Mixed-Use Opportunity / For Lease

#### **AVAILABLE SPRING 2022**

### **Property Highlights**

- Commercial space available in brand new mixed-use building
- Space ranges from 1,200 ± Sq. Ft. to 14,520 ± Sq. Ft.
- Highly visible location on busy Transit Road Lancaster/Cheektowaga retail corridor
- Area retailers and amenities include: Wegmans, Walmart, Kohl's, Applebee's, Flix Theatre, car dealerships, fast food, restaurants, fitness centers, pharmacies, and more

- First of its kind development in Town of Cheektowaga with retail on first floor and high-end apartments on second and third floors
- Ideal for: small casual restaurant, retail user, professional office, salon, spa